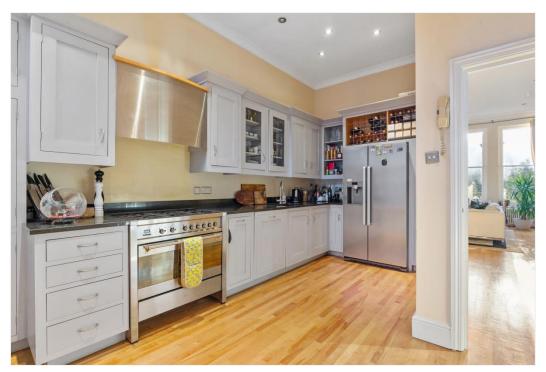

## Flat 3, 33-35 Courtfield Road,

London, SW7 4DB

Found quietly to the back of the building, this wonderful flat offers a fabulous balance of living and bedroom space. The entrance hall leads directly into over 400ft2 of bright reception space, with large windows forming ¾ of the bay, and the fourth being a door that leads out in the gardens. Furthermore, there is a large, and currently separate eat in kitchen completing the ground floor accommodation. Downstairs there are two double bedrooms and two bathrooms, with the principal offering an en-suite bathroom as well as access out onto a private patio garden. There is also a utility room and further under-the-stairs storage. This property has served the current clients well as both a home and latterly a rental investment, and whilst in good order throughout an incoming purchaser would have the ability to create and change at their discretion.

Entrance hall | Reception room | Kitchen | Two double bedrooms (one en-suite) | Private patio | Direct access to communal gardens