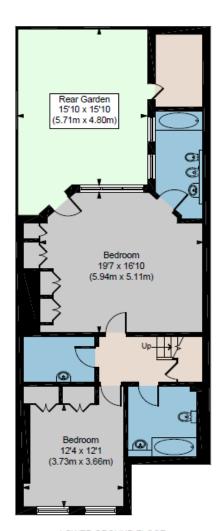

#### COURTFIELD ROAD SW7

APPROX. GROSS INTERNAL AREA \* 1422 Ft <sup>2</sup> - 132.15 M <sup>2</sup>

Illustration For Identification Only, Not to Scale
All Calculations include Any/All Areas Under 1.5m Head Height.

\* As Defined by RICS - Code of Measuring Practice

LOWER GROUND FLOOR

GROUND FLOOR

CPCREATIVE PROFESTIVE ANABISTISSO

Floorplan is for illustrative purposes only and is not to scale.

Every attempt has been made to ensure the accuracy of the floorplan shown, however all measurements, fixtures, fittings and data shown are an approximate interpretation for illustrative purposes only.

Liability for errors, omissions or mis-statement through negligence or otherwise is hereby excluded.

This floorplan is for illustration purposes only and is not to scale. The position and size of doors, windows, appliances and other features are approximate