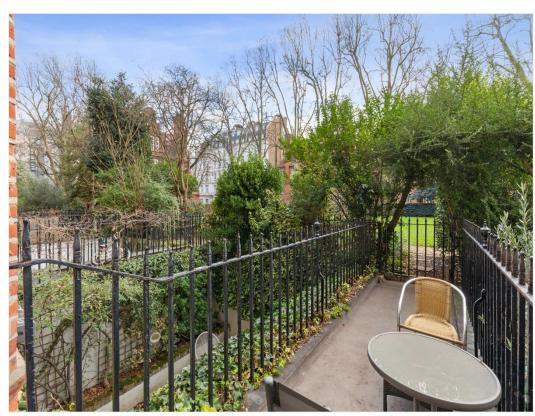

## Flat 3, 33-35 Courtfield Road,

London, SW7 4DB

Found quietly to the back of the building, this wonderful flat offers a fabulous balance of living and bedroom space. The entrance hall leads directly into over 400ft2 of bright reception space, with large windows forming ¾ of the bay, and the fourth being a door that leads out in the gardens. Furthermore, there is a large, and currently separate eat in kitchen completing the ground floor accommodation. Downstairs there are two double bedrooms and two bathrooms, with the principal offering an en-suite bathroom as well as access out onto a private patio garden. There is also a utility room and further under-the-stairs storage. This property has served the current clients well as both a home and latterly a rental investment, and whilst in good order throughout an incoming purchaser would have the ability to create and change at their discretion.

Entrance hall | Reception room | Kitchen | Two double bedrooms (one en-suite) | Private patio | Direct access to communal gardens