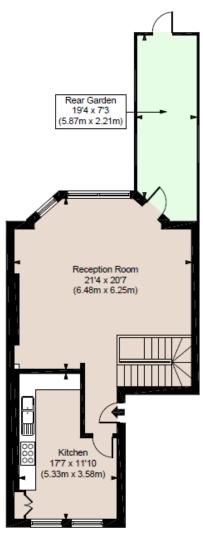

#### COURTFIELD ROAD SW7

APPROX. GROSS INTERNAL AREA \* 1422 Ft <sup>2</sup> - 132.15 M <sup>2</sup>

Illustration For Identification Only, Not to Scale
All Calculations include Any/All Areas Under 1.5m Head Height.

\* As Defined by RICS - Code of Measuring Practice

LOWER GROUND FLOOR

GROUND FLOOR

CPCREATIVE PROFESTIVE ANABISTISSO

Floorplan is for illustrative purposes only and is not to scale.

Every attempt has been made to ensure the accuracy of the floorplan shown, however all measurements, fixtures, fittings and data shown are an approximate interpretation for illustrative purposes only.

Liability for errors, omissions or mis-statement through negligence or otherwise is hereby excluded.

This floorplan is for illustration purposes only and is not to scale. The position and size of doors, windows, appliances and other features are approximate