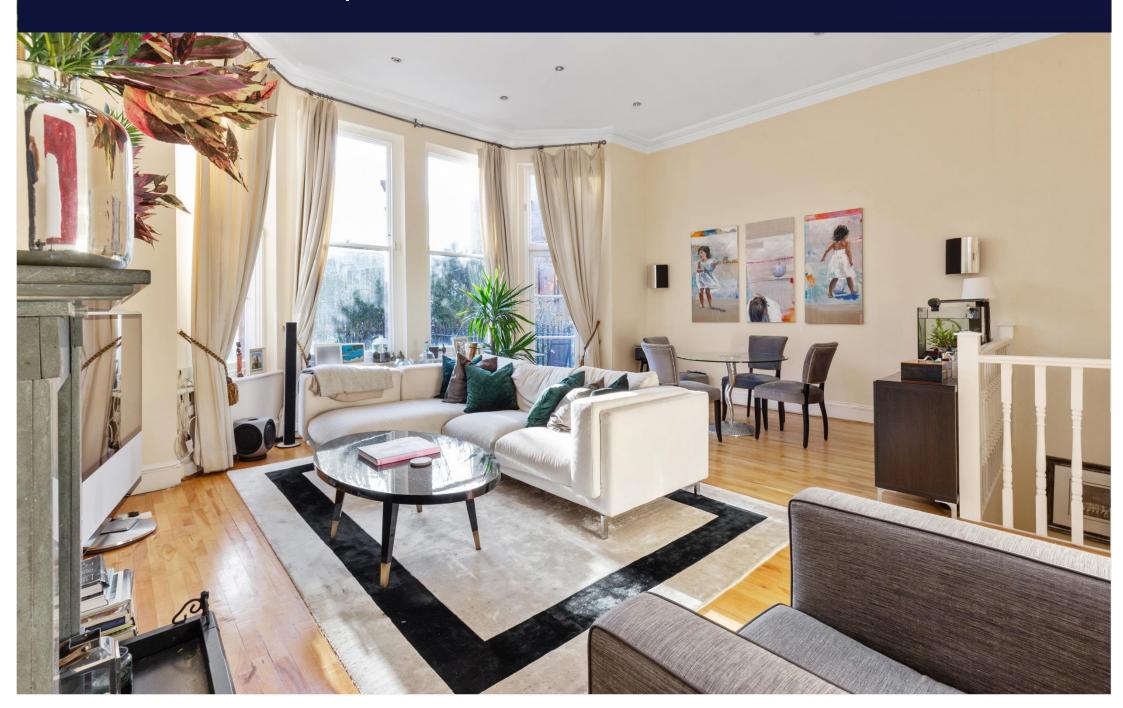

## Flat 3, 33-35 Courtfield Road,

London, SW7 4DB

Found quietly to the back of the building, this wonderful flat offers a fabulous balance of living and bedroom space. The entrance hall leads directly into over 400ft2 of bright reception space, with large windows forming ¾ of the bay, and the fourth being a door that leads out in the gardens. Furthermore, there is a large, and currently separate eat in kitchen completing the ground floor accommodation. Downstairs there are two double bedrooms and two bathrooms, with the principal offering an en-suite bathroom as well as access out onto a private patio garden. There is also a utility room and further under-the-stairs storage. This property has served the current clients well as both a home and latterly a rental investment, and whilst in good order throughout an incoming purchaser would have the ability to create and change at their discretion.

Entrance hall | Reception room | Kitchen | Two double bedrooms (one en-suite) | Private patio | Direct access to communal gardens