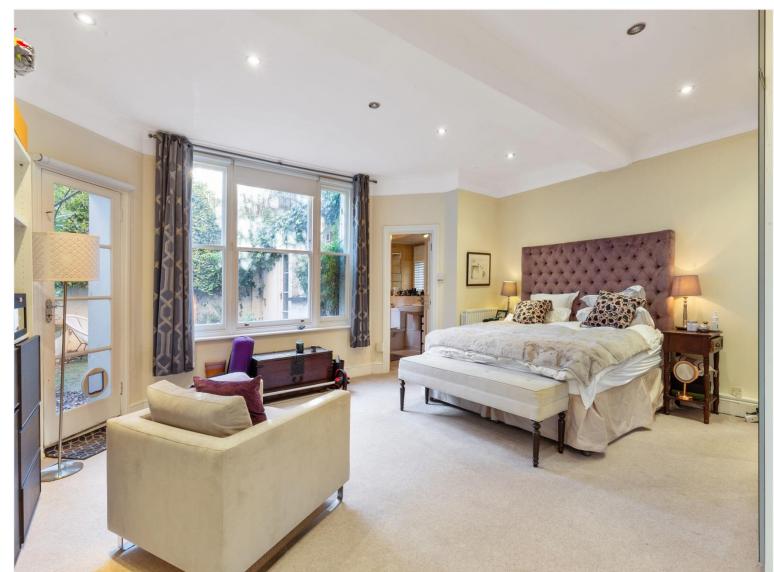

## Flat 3, 33-35 Courtfield Road,

London, SW7 4DB

Found quietly to the back of the building, this wonderful flat offers a fabulous balance of living and bedroom space. The entrance hall leads directly into over 400ft2 of bright reception space, with large windows forming ¾ of the bay, and the fourth being a door that leads out in the gardens. Furthermore, there is a large, and currently separate eat in kitchen completing the ground floor accommodation. Downstairs there are two double bedrooms and two bathrooms, with the principal offering an en-suite bathroom as well as access out onto a private patio garden. There is also a utility room and further under-the-stairs storage. This property has served the current clients well as both a home and latterly a rental investment, and whilst in good order throughout an incoming purchaser would have the ability to create and change at their discretion.

Entrance hall | Reception room | Kitchen | Two double bedrooms (one en-suite) | Private patio | Direct access to communal gardens