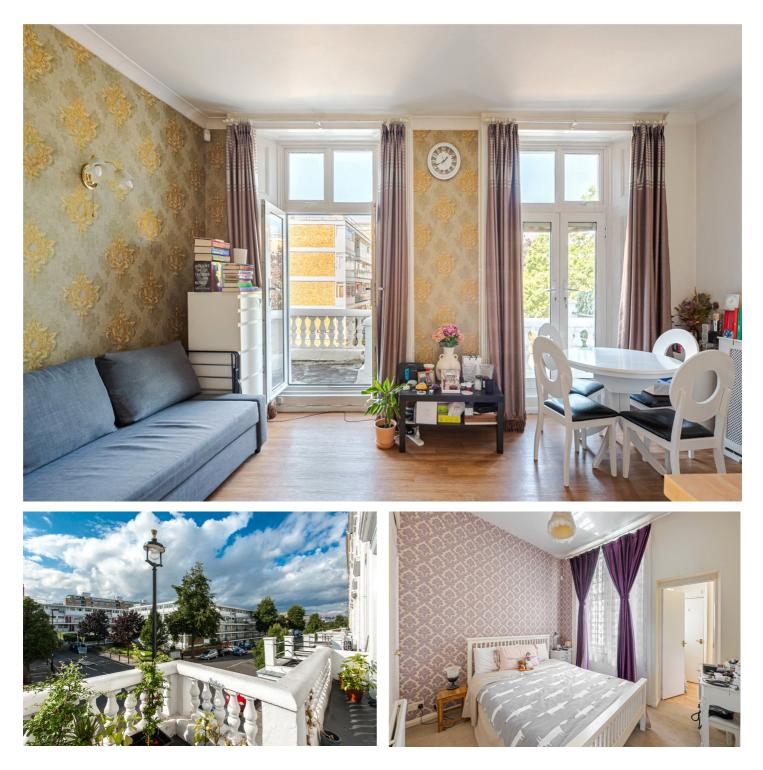

#### CLAVERTON STREET, UK, SW1V £2,383.33 PER MONTH

FURNISHED

A well located, first floor flat on Claverton Street, SW1V. Accommodation comprises an entrance hall, bedroom with fitted wardrobe, en-suite bathroom, separate toilet, open plan reception with kitchen and a private balcony.

### AT A GLANCE

- First Floor Apartment
- Excellent Condition
- Close to Transport
- Prime Location
- High Ceilings
- Balcony