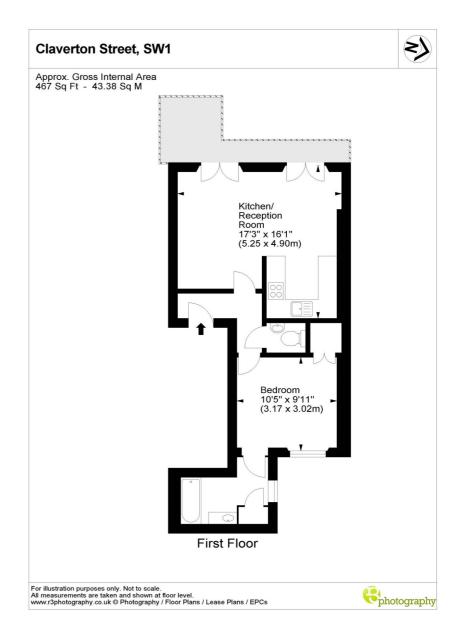

#### CLAVERTON STREET, UK, SW1V £2,383.33 PER MONTH

FURNISHED

A well located, first floor flat on Claverton Street, SW1V. Accommodation comprises an entrance hall, bedroom with fitted wardrobe, en-suite bathroom, separate toilet, open plan reception with kitchen and a private balcony.