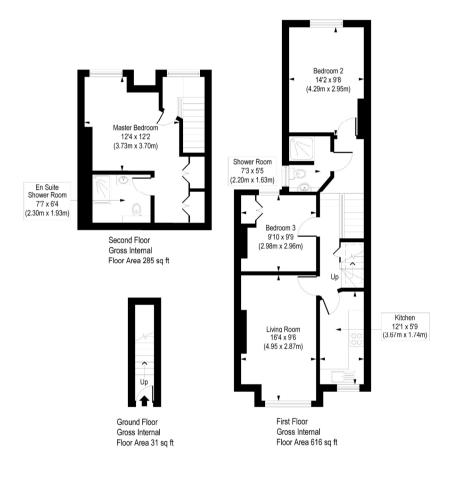

## Trinity Road, SW17

Approx. Gross Internal Floor Area 932 sq. ft / 86.56 sq. m

COMPLIANT WITH RICS CODE OF MEASURING PRACTICE: Floorplan is for illustrative purposes only and is not to scale. Every attempt has been made to ensure the accuracy of the floorplan shown, however all measurements, fautures, fittings and data shown are an approximate interpretation for illustrative purposes only. Liability for errors, omissions or mis-statement through negligence or otherwise is hereby excluded.