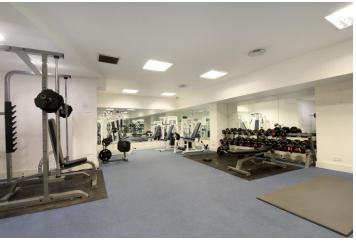

## **DESCRIPTION:**

Spacious and well-proportioned first floor apartment set within a secure, gated development. The property spans across 814 sq ft and is comprised of two double bedrooms, two bathrooms (one of which is an ensuite), separate fully-fitted kitchen and a generous size reception room. The flat further benefits from lift access, secure allocated parking space, communal gardens, concierge and residents gym. Offered in good condition throughout and chain-free. Greystoke House is conveniently located for Hanger Lane and Park Royal underground stations as well as the A40. The numerous amenities of Pitshanger Lane and the open green spaces of Pitshanger Park are also within easy reach.