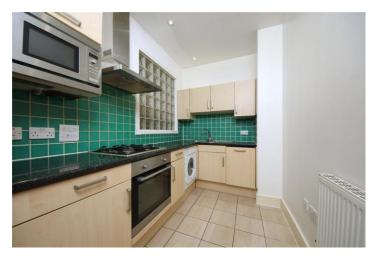

## **DESCRIPTION:**

Spacious and well-proportioned first floor apartment set within a secure, gated development. The property spans across 814 sq ft and is comprised of two double bedrooms, two bathrooms (one of which is an ensuite), separate fully-fitted kitchen and a generous size reception room. The flat further benefits from lift access, secure allocated parking space, communal gardens, concierge and residents gym. Offered in good condition throughout and chain-free. Greystoke House is conveniently located for Hanger Lane and Park Royal underground stations as well as the A40. The numerous amenities of Pitshanger Lane and the open green spaces of Pitshanger Park are also within easy reach.