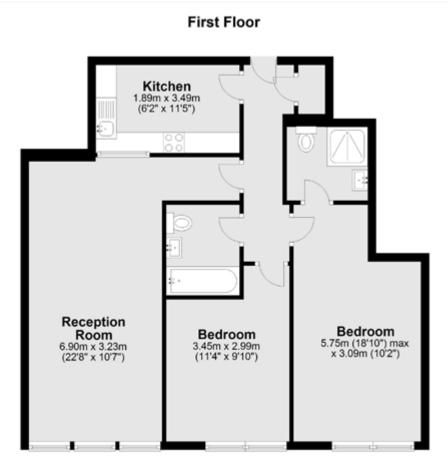

Winkworth

Total area: approx. 75.6 sq. metres (814.2 sq. feet)

This floorplan is for illustration purposes only and is not to scale. The position and size of doors, windows, appliances and other features are approximate.