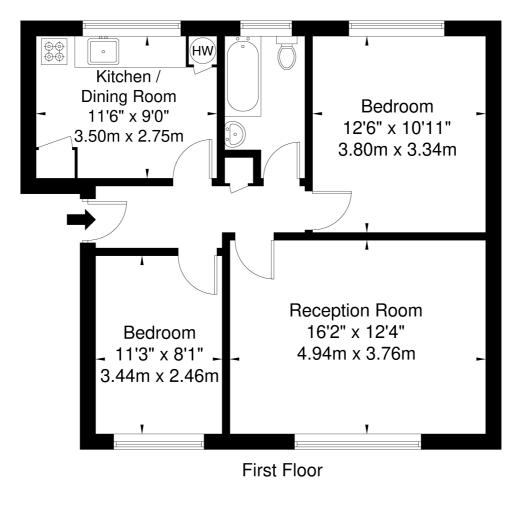

## **Pinner Road Harrow HA1 4ES**

Approx. Gross Internal Area = 61.3 sq m / 659 sq ft

The Floor plan is not to scale and measurements and areas shown are approximate and therefore should be used for illustrative purposes only. The plan has been prepared in accordance with the RICS code of Measuring Practice and whilst we have confidence in the information produced it must not be relied on. If there is any aspect of particular importance, you should carry out or commission your own inspection of the property.

Copyright @ BLEUPLAN

BLEU

Copyright

This floorplan is for illustration purposes only and is not to scale. The position and size of doors, windows, appliances and other features are approximate.

Harrow | 020 8861 3933 | harrow@winkworth.co.uk