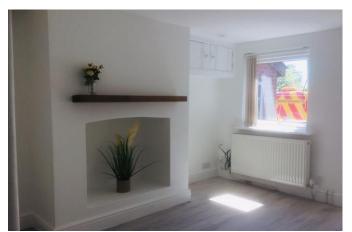

## **Description**

This two bedroom character house provides a very smart and stylish home on the western side of town. The property is being sold with no onward chain!

The property has a modern kitchen with shaker style 'soft close' cupboards and drawers. Integrated appliances include an oven/hob and hood, dishwasher, washing machine and fridge with a freezer cabinet.