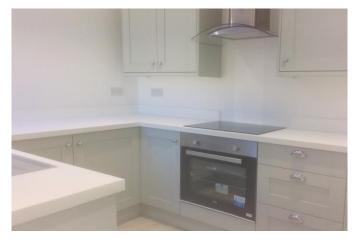

## **Description**

This two bedroom character house provides a very smart and stylish home on the western side of town. The property is being sold with no onward chain!

The property has a modern kitchen with shaker style 'soft close' cupboards and drawers. Integrated appliances include an oven/hob and hood, dishwasher, washing machine and fridge with a freezer cabinet.