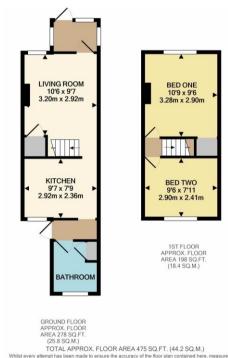

There is a cellar, which is accessed through a doorway under the stairs.

The bathroom is on the ground floor and has a contemporary white suite including a panelled bath with a shower and screen over.

The garden to the rear is a decent size and enclosed and to the front there is driveway parking for one vehicle.

## **Accommodation**

Porch Living room Kitchen Ground floor bathroom Cellar Two bedrooms Garden Driveway parking

Under the Property Misdescriptions Act 1991, these Particulars are a guide and act as information only. All details are given in good faith and are believed to be correct at time of printing. Winkworth give no representation as to their accuracy and potential purchasers or tenants must satisfy themselves by inspection or otherwise as to their correctness. No employee of Winkworth has authority to make or give any representation or warranty in relation to this property.

Whits twey utterpt has been rade to ensure the accuracy of the floor plan contained here, measurement of door, will ensure the accuracy of the floor plan contained here, measurement of doors, without plan to be flustrative purposes only and should be used as such by any prospective purchaser. The services, systems and appliances shown have not been tested and no guarantee as to their operability or efficiency can be given. Made with Methypox 60/202