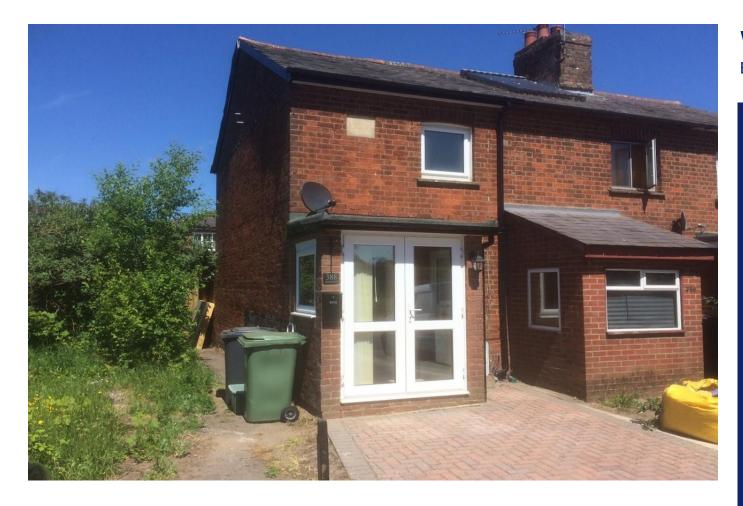

## **Worting Road**

Basingstoke Hampshire RG22 5DZ

## **Description**

This two bedroom character house provides a very smart and stylish home on the western side of town. The property is being sold with no onward chain!

The property has a modern kitchen with shaker style 'soft close' cupboards and drawers. Integrated appliances include an oven/hob and hood, dishwasher, washing machine and fridge with a freezer cabinet.