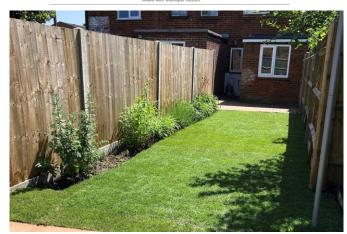

There is a cellar, which is accessed through a doorway under the stairs.

The bathroom is on the ground floor and has a contemporary white suite including a panelled bath with a shower and screen over.

The garden to the rear is a decent size and enclosed and to the front there is driveway parking for one vehicle.