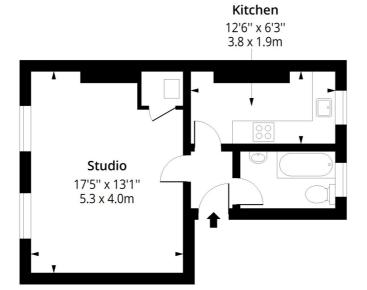

## Stradbroke Road, N5 Approx. Gross Internal Area 383 Sq Ft - 35.58 Sq M

## **Second Floor**

Floor Area 383 Sq Ft - 35.58 Sq M

Measured according to RICS IPMS2. Floor plan is for illustrative purposes only and is not to scale. Every attempt has been made to ensure the accuracy of the floor plan shown, however all measurements, fixtures, fittings and data shown are an approximate interpretation for illustrative purposes only. 1 sq m = 10.76 sq feet.