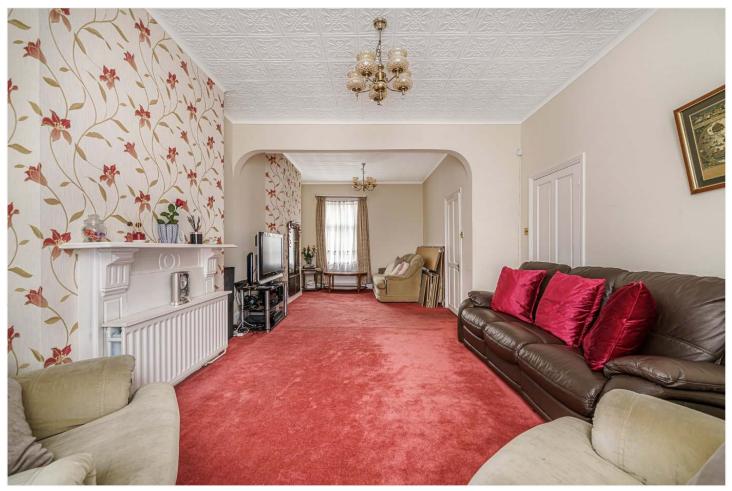

## **DESCRIPTION:**

A fantastic Victorian terraced house, situated on a prime road in SE22 close to Lordship Lane. This charming family home is offered to the market chain free. Comprising on the ground floor is a spacious double reception, complete with high ceilings. Spacious kitchen-diner is situated to the rear, boasting a fully fitted kitchen and separate utility room. The garden is extremely spacious, comprising a spacious outhouse and the potential to extend the property to the rear and side STPP. The first floor comprises three double bedrooms and a spacious family bathroom. There is potential to extend into the loft allowing a spacious master en-suite or two large doubles and shower room. The location offers fantastic access to Lordship Lane with its impressive array of shops, bars, and restaurants. Transport links are provided via East Dulwich station for direct links to London Bridge, alternatively a short bus to Peckham Rye or Denmark Hill for overground connections. School catchments are in abundance with Harris, Goodrich, and Heber to name a few, and Charter East for secondary.

## **AT A GLANCE**

- Three Bedrooms
- Victorian Terraced House
- Double Reception
- Kitchen-Diner
- Large Bathroom
- Freehold
- Potential to Extend to the Rear and Side STPP
- Chain Free

This floorplan is for illustration purposes only and is not to scale. The position and size of doors, windows, appliances and other features are approximate.