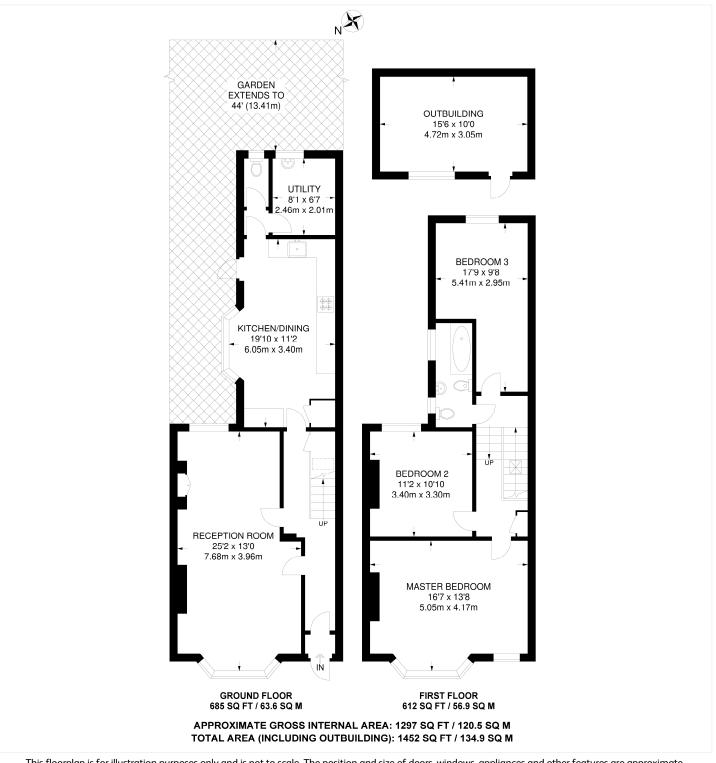

## **AT A GLANCE**

- Three Bedrooms
- Victorian Terraced House
- Double Reception
- Kitchen-Diner
- Large Bathroom
- Freehold
- Potential to Extend to the Rear and Side STPP
- Chain Free

This floorplan is for illustration purposes only and is not to scale. The position and size of doors, windows, appliances and other features are approximate.