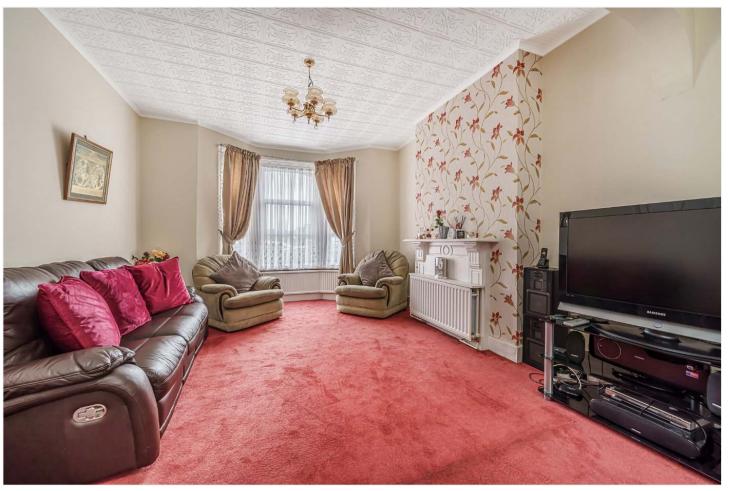

## **DESCRIPTION:**

A fantastic Victorian terraced house, situated on a prime road in SE22 close to Lordship Lane. This charming family home is offered to the market chain free. Comprising on the ground floor is a spacious double reception, complete with high ceilings. Spacious kitchen-diner is situated to the rear, boasting a fully fitted kitchen and separate utility room. The garden is extremely spacious, comprising a spacious outhouse and the potential to extend the property to the rear and side STPP. The first floor comprises three double bedrooms and a spacious family bathroom. There is potential to extend into the loft allowing a spacious master en-suite or two large doubles and shower room. The location offers fantastic access to Lordship Lane with its impressive array of shops, bars, and restaurants. Transport links are provided via East Dulwich station for direct links to London Bridge, alternatively a short bus to Peckham Rye or Denmark Hill for overground connections. School catchments are in abundance with Harris, Goodrich, and Heber to name a few, and Charter East for secondary.

## **AT A GLANCE**

- Three Bedrooms
- Victorian Terraced House
- Double Reception
- Kitchen-Diner
- Large Bathroom
- Freehold
- Potential to Extend to the Rear and Side STPP
- Chain Free

This floorplan is for illustration purposes only and is not to scale. The position and size of doors, windows, appliances and other features are approximate.