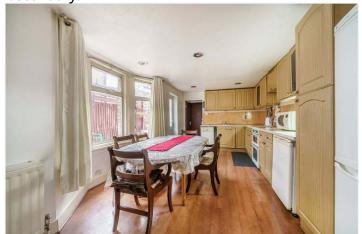

## **DESCRIPTION:**

A fantastic Victorian terraced house, situated on a prime road in SE22 close to Lordship Lane. This charming family home is offered to the market chain free. Comprising on the ground floor is a spacious double reception, complete with high ceilings. Spacious kitchen-diner is situated to the rear, boasting a fully fitted kitchen and separate utility room. The garden is extremely spacious, comprising a spacious outhouse and the potential to extend the property to the rear and side STPP. The first floor comprises three double bedrooms and a spacious family bathroom. There is potential to extend into the loft allowing a spacious master en-suite or two large doubles and shower room. The location offers fantastic access to Lordship Lane with its impressive array of shops, bars, and restaurants. Transport links are provided via East Dulwich station for direct links to London Bridge, alternatively a short bus to Peckham Rye or Denmark Hill for overground connections. School catchments are in abundance with Harris, Goodrich, and Heber to name a few, and Charter East for secondary.