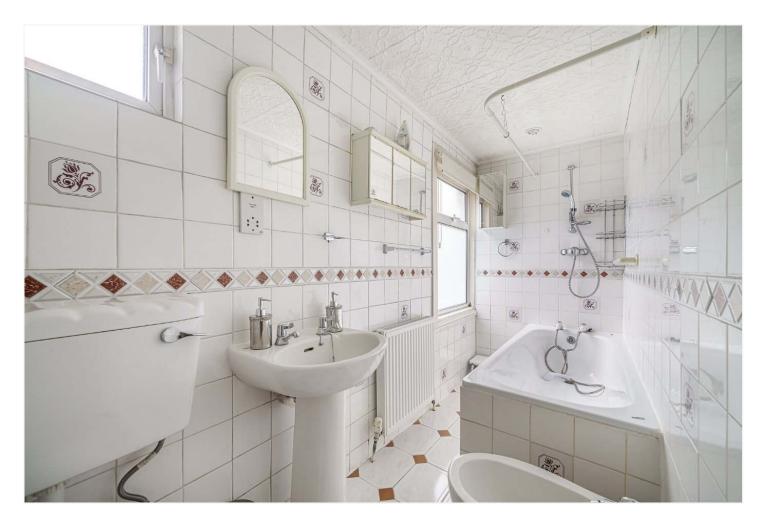

## **DESCRIPTION:**

A fantastic Victorian terraced house, situated on a prime road in SE22 close to Lordship Lane. This charming family home is offered to the market chain free. Comprising on the ground floor is a spacious double reception, complete with high ceilings. Spacious kitchen-diner is situated to the rear, boasting a fully fitted kitchen and separate utility room. The garden is extremely spacious, comprising a spacious outhouse and the potential to extend the property to the rear and side STPP. The first floor comprises three double bedrooms and a spacious family bathroom. There is potential to extend into the loft allowing a spacious master en-suite or two large doubles and shower room. The location offers fantastic access to Lordship Lane with its impressive array of shops, bars, and restaurants. Transport links are provided via East Dulwich station for direct links to London Bridge, alternatively a short bus to Peckham Rye or Denmark Hill for overground connections. School catchments are in abundance with Harris, Goodrich, and Heber to name a few, and Charter East for secondary.

## **AT A GLANCE**

- Three Bedrooms
- Victorian Terraced House
- Double Reception
- Kitchen-Diner
- Large Bathroom
- Freehold
- Potential to Extend to the Rear and Side STPP
- Chain Free

This floorplan is for illustration purposes only and is not to scale. The position and size of doors, windows, appliances and other features are approximate.