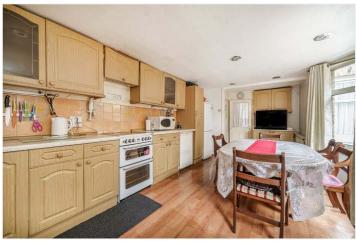

## **DESCRIPTION:**

A fantastic Victorian terraced house, situated on a prime road in SE22 close to Lordship Lane. This charming family home is offered to the market chain free. Comprising on the ground floor is a spacious double reception, complete with high ceilings. Spacious kitchen-diner is situated to the rear, boasting a fully fitted kitchen and separate utility room. The garden is extremely spacious, comprising a spacious outhouse and the potential to extend the property to the rear and side STPP. The first floor comprises three double bedrooms and a spacious family bathroom. There is potential to extend into the loft allowing a spacious master en-suite or two large doubles and shower room. The location offers fantastic access to Lordship Lane with its impressive array of shops, bars, and restaurants. Transport links are provided via East Dulwich station for direct links to London Bridge, alternatively a short bus to Peckham Rye or Denmark Hill for overground connections. School catchments are in abundance with Harris, Goodrich, and Heber to name a few, and Charter East for secondary.