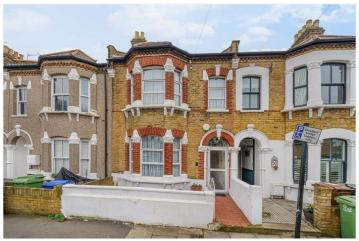

FELLBRIGG ROAD, EAST DULWICH, SE22 **£950,000 FREEHOLD** 

A FANTASTIC VICTORIAN TERRACED HOUSE, SITUATED ON A PRIME ROAD IN SE22 CLOSE TO LORDSHIP LANE.

Dulwich | 020 8299 2722 | dulwich@winkworth.co.uk

## **DESCRIPTION:**

A fantastic Victorian terraced house, situated on a prime road in SE22 close to Lordship Lane. This charming family home is offered to the market chain free. Comprising on the ground floor is a spacious double reception, complete with high ceilings. Spacious kitchen-diner is situated to the rear, boasting a fully fitted kitchen and separate utility room. The garden is extremely spacious, comprising a spacious outhouse and the potential to extend the property to the rear and side STPP. The first floor comprises three double bedrooms and a spacious family bathroom. There is potential to extend into the loft allowing a spacious master en-suite or two large doubles and shower room. The location offers fantastic access to Lordship Lane with its impressive array of shops, bars, and restaurants. Transport links are provided via East Dulwich station for direct links to London Bridge, alternatively a short bus to Peckham Rye or Denmark Hill for overground connections. School catchments are in abundance with Harris, Goodrich, and Heber to name a few, and Charter East for secondary.