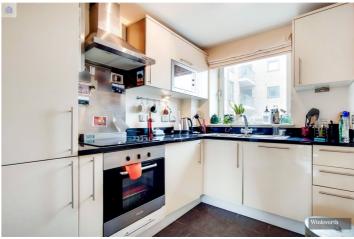

## **DESCRIPTION:**

A modern one-bedroom apartment in this purpose-built development located just off Brick Lane. The property comprises entrance hall, a light and bright open plan living area with storage cupboard and wood effect laminate flooring, fully fitted kitchen with build in appliances, family bathroom with three-piece suite and master bedroom. The property also benefits from a fob and phone entry system, electric heating and lift.