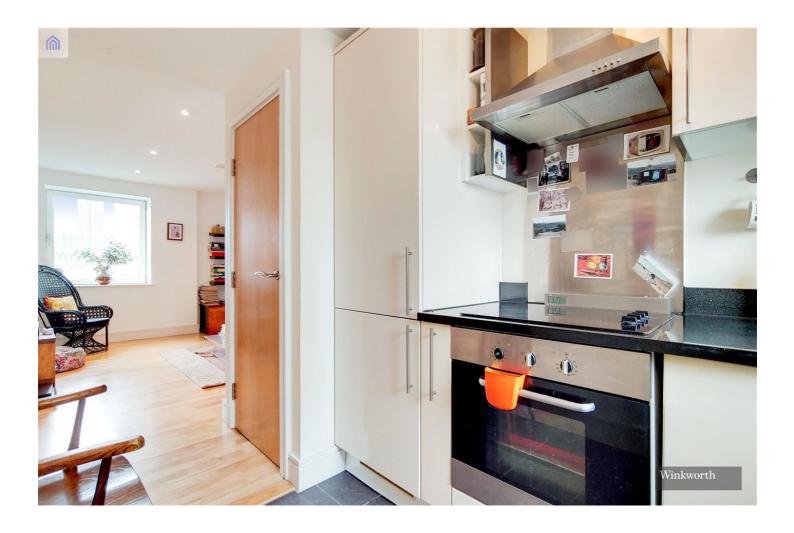

## **DESCRIPTION:**

A modern one-bedroom apartment in this purpose-built development located just off Brick Lane. The property comprises entrance hall, a light and bright open plan living area with storage cupboard and wood effect laminate flooring, fully fitted kitchen with build in appliances, family bathroom with three-piece suite and master bedroom. The property also benefits from a fob and phone entry system, electric heating and lift.