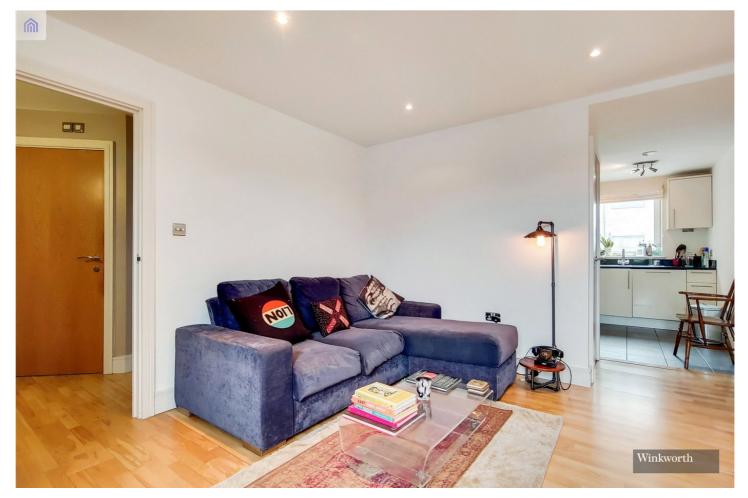

## **DESCRIPTION:**

A modern one-bedroom apartment in this purpose-built development located just off Brick Lane. The property comprises entrance hall, a light and bright open plan living area with storage cupboard and wood effect laminate flooring, fully fitted kitchen with build in appliances, family bathroom with three-piece suite and master bedroom. The property also benefits from a fob and phone entry system, electric heating and lift.