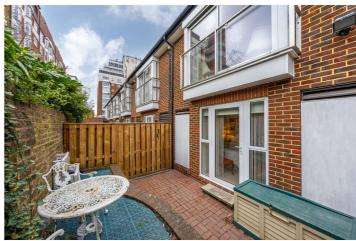

## GRACE'S MEWS, ST JOHN'S WOOD, LONDON, NW8 £1,499,000 LEASEHOLD

A rarely available mid-terraced house (981sq ft/91.14sq m) located in this secure and portered development. Arranged over 2 floors only, this 2 bedroom house benefits from a 21" reception room with vaulted ceiling, principal bedroom with direct access to the private patio garden and an allocated parking space outside the house.

Graces Mews is located adjacent to Abbey Road and is 0.5 miles from the shopping and transport facilities of St John's Wood High Street. Regents Park and Primrose Hill are 0.8 miles away.

Principle Bedroom with En-Suite Shower Room | Second Bedroom | Bathroom | Kitchen | Reception Room | Private Patio Garden | Off Street Parking Space | Access to Porterage and Swimming Pool | Leasehold