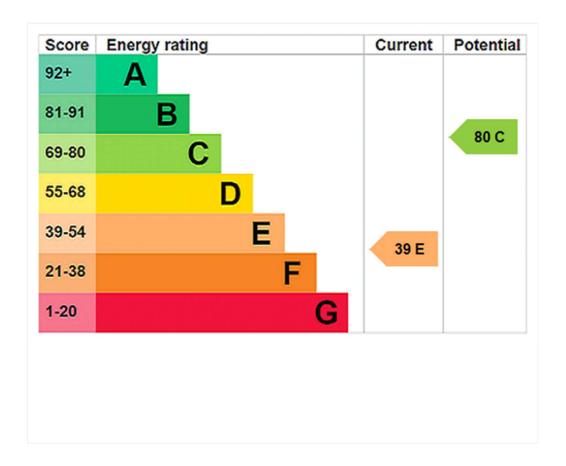

Council Tax Band: G

Where no figures are shown, we have been unable to ascertain the information. All figures that are shown were correct at the time of printing.

Where no figures are shown, we have been unable to ascertain the information. All figures that are shown were correct at the time of printing.