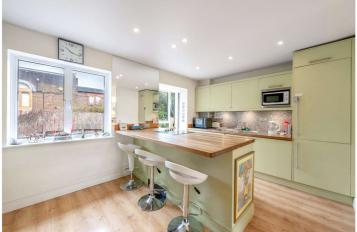

## GRACE'S MEWS, ST JOHN'S WOOD, LONDON, NW8 £1,499,000 LEASEHOLD

A rarely available mid-terraced house (981sq ft/91.14sq m) located in this secure and portered development. Arranged over 2 floors only, this 2 bedroom house benefits from a 21" reception room with vaulted ceiling, principal bedroom with direct access to the private patio garden and an allocated parking space outside the house.

Graces Mews is located adjacent to Abbey Road and is 0.5 miles from the shopping and transport facilities of St John's Wood High Street. Regents Park and Primrose Hill are 0.8 miles away.

Principle Bedroom with En-Suite Shower Room | Second Bedroom | Bathroom | Kitchen | Reception Room | Private Patio Garden | Off Street Parking Space | Access to Porterage and Swimming Pool | Leasehold