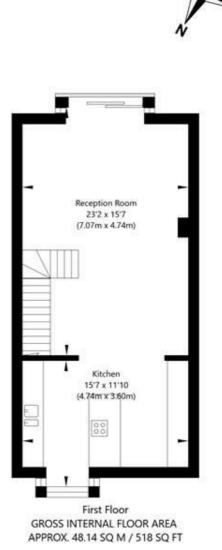

## 6 Graces Mews, London NW8 9AZ

APPROXIMATE GROSS INTERNAL FLOOR AREA 91.14 SQ M / 981 SQ FT
THIS FLOOR PLAN IS FOR ILLUSTRATIVE PURPOSES ONLY AND
SHOULD BE USED FOR THIS PURPOSE BY PROSPECTIVE APPLICANTS AS ITS NOT TO SCALE.