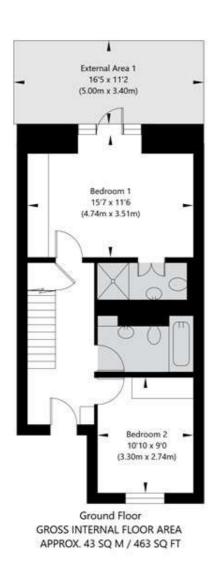

## 6 Graces Mews, London NW8 9AZ

APPROXIMATE GROSS INTERNAL FLOOR AREA 91.14 SQ M / 981 SQ FT
THIS FLOOR PLAN IS FOR ILLUSTRATIVE PURPOSES ONLY AND
SHOULD BE USED FOR THIS PURPOSE BY PROSPECTIVE APPLICANTS AS ITS NOT TO SCALE.