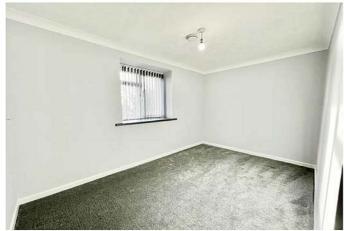

Monkton Heights
Boscombe Spα BH5 1AU
ASKING PRICE £170,000

Winkworth

FLOOR 1

GROSS INTERNAL AREA FLOOR 1: 577 sq. ft,54 m2 TOTAL: 577 sq. ft,54 m2

SIZES AND DIMENSIONS ARE APPROXIMATE, ACTUAL MAY VARY.

A tastefully decorated and modernised, top floor apartment, with a brand new kitchen, complete with a NEFF integrated gas hob and oven, and an integrated fridge / freezer and new herringbone flooring, leading the to the open-plan lounge / dining area. The bedroom is a spacious double room with ample space for a range of furniture and a new bathroom suite with bath and over head shower, wash basin, w/c and a LED lit mirror with storage.