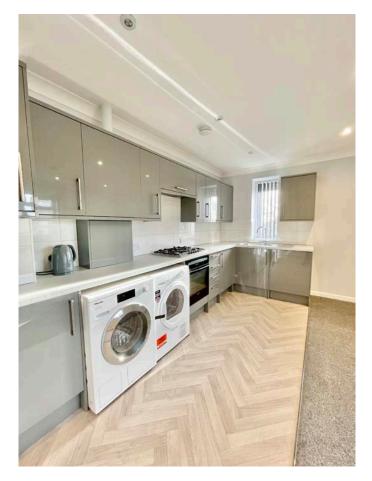

Monkton Heights
Boscombe Spα BH5 1AU
ASKING PRICE £170,000

Winkworth

FLOOR 1

GROSS INTERNAL AREA FLOOR 1: 577 sq. ft,54 m2 TOTAL: 577 sq. ft,54 m2

SIZES AND DIMENSIONS ARE APPROXIMATE, ACTUAL MAY VARY.

A tastefully decorated and modernised, top floor apartment, with a brand new kitchen, complete with a NEFF integrated gas hob and oven, and an integrated fridge / freezer and new herringbone flooring, leading the to the open-plan lounge / dining area. The bedroom is a spacious double room with ample space for a range of furniture and a new bathroom suite with bath and over head shower, wash basin, w/c and a LED lit mirror with storage.