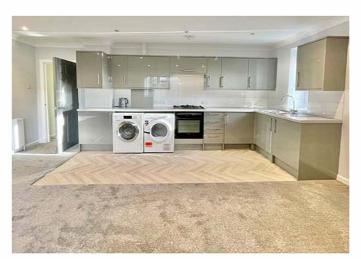

Monkton Heights
Boscombe Spα BH5 1AU
ASKING PRICE £170,000

Winkworth

FLOOR 1

GROSS INTERNAL AREA FLOOR 1: 577 sq. ft,54 m2 TOTAL: 577 sq. ft,54 m2

SIZES AND DIMENSIONS ARE APPROXIMATE, ACTUAL MAY VARY.

A tastefully decorated and modernised, top floor apartment, with a brand new kitchen, complete with a NEFF integrated gas hob and oven, and an integrated fridge / freezer and new herringbone flooring, leading the to the open-plan lounge / dining area. The bedroom is a spacious double room with ample space for a range of furniture and a new bathroom suite with bath and over head shower, wash basin, w/c and a LED lit mirror with storage.