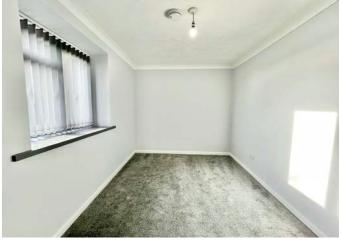

Monkton Heights
Boscombe Spα BH5 1AU
ASKING PRICE £170,000

Winkworth

FLOOR 1

GROSS INTERNAL AREA FLOOR 1: 577 sq. ft,54 m2 TOTAL: 577 sq. ft,54 m2

SIZES AND DIMENSIONS ARE APPROXIMATE, ACTUAL MAY VARY.

A tastefully decorated and modernised, top floor apartment, with a brand new kitchen, complete with a NEFF integrated gas hob and oven, and an integrated fridge / freezer and new herringbone flooring, leading the to the open-plan lounge / dining area. The bedroom is a spacious double room with ample space for a range of furniture and a new bathroom suite with bath and over head shower, wash basin, w/c and a LED lit mirror with storage.