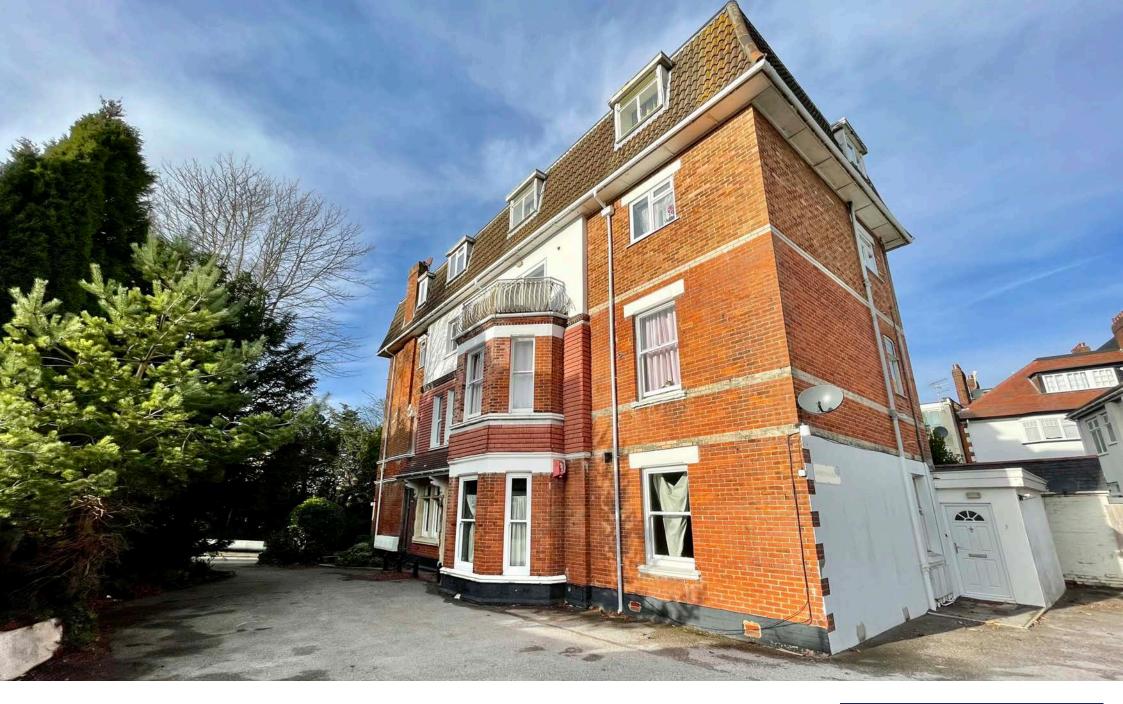

Monkton Heights
Boscombe Spα BH5 1AU
ASKING PRICE £170,000

Winkworth

FLOOR 1

GROSS INTERNAL AREA FLOOR 1: 577 sq. ft,54 m2 TOTAL: 577 sq. ft,54 m2

SIZES AND DIMENSIONS ARE APPROXIMATE, ACTUAL MAY VARY.

A tastefully decorated and modernised, top floor apartment, with a brand new kitchen, complete with a NEFF integrated gas hob and oven, and an integrated fridge / freezer and new herringbone flooring, leading the to the open-plan lounge / dining area. The bedroom is a spacious double room with ample space for a range of furniture and a new bathroom suite with bath and over head shower, wash basin, w/c and a LED lit mirror with storage.