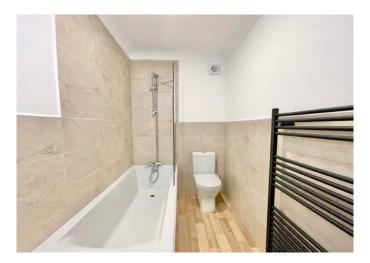

Monkton Heights
Boscombe Spα BH5 1AU
ASKING PRICE £170,000

Winkworth

FLOOR 1

GROSS INTERNAL AREA FLOOR 1: 577 sq. ft,54 m2 TOTAL: 577 sq. ft,54 m2

SIZES AND DIMENSIONS ARE APPROXIMATE, ACTUAL MAY VARY.

A tastefully decorated and modernised, top floor apartment, with a brand new kitchen, complete with a NEFF integrated gas hob and oven, and an integrated fridge / freezer and new herringbone flooring, leading the to the open-plan lounge / dining area. The bedroom is a spacious double room with ample space for a range of furniture and a new bathroom suite with bath and over head shower, wash basin, w/c and a LED lit mirror with storage.