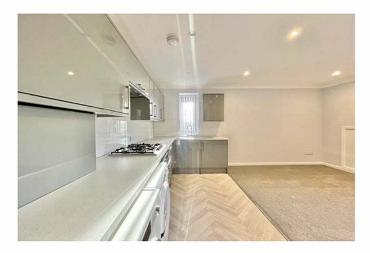

Monkton Heights
Boscombe Spα BH5 1AU
ASKING PRICE £170,000

Winkworth

FLOOR 1

GROSS INTERNAL AREA FLOOR 1: 577 sq. ft,54 m2 TOTAL: 577 sq. ft,54 m2

SIZES AND DIMENSIONS ARE APPROXIMATE, ACTUAL MAY VARY.

A tastefully decorated and modernised, top floor apartment, with a brand new kitchen, complete with a NEFF integrated gas hob and oven, and an integrated fridge / freezer and new herringbone flooring, leading the to the open-plan lounge / dining area. The bedroom is a spacious double room with ample space for a range of furniture and a new bathroom suite with bath and over head shower, wash basin, w/c and a LED lit mirror with storage.