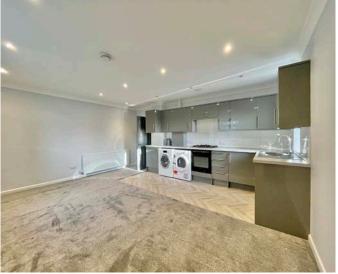

Monkton Heights
Boscombe Spα BH5 1AU
ASKING PRICE £170,000

Winkworth

FLOOR 1

GROSS INTERNAL AREA FLOOR 1: 577 sq. ft,54 m2 TOTAL: 577 sq. ft,54 m2

SIZES AND DIMENSIONS ARE APPROXIMATE, ACTUAL MAY VARY.

A tastefully decorated and modernised, top floor apartment, with a brand new kitchen, complete with a NEFF integrated gas hob and oven, and an integrated fridge / freezer and new herringbone flooring, leading the to the open-plan lounge / dining area. The bedroom is a spacious double room with ample space for a range of furniture and a new bathroom suite with bath and over head shower, wash basin, w/c and a LED lit mirror with storage.