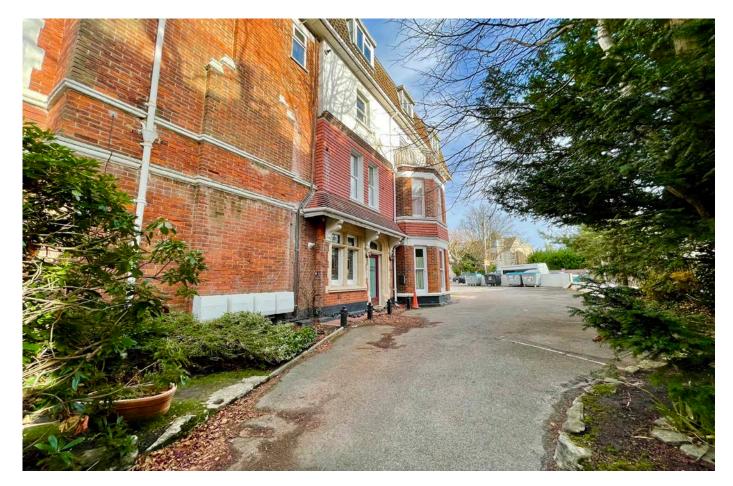

Monkton Heights
Boscombe Spα BH5 1AU
ASKING PRICE £170,000

Winkworth

FLOOR 1

GROSS INTERNAL AREA FLOOR 1: 577 sq. ft,54 m2 TOTAL: 577 sq. ft,54 m2

SIZES AND DIMENSIONS ARE APPROXIMATE, ACTUAL MAY VARY.

A tastefully decorated and modernised, top floor apartment, with a brand new kitchen, complete with a NEFF integrated gas hob and oven, and an integrated fridge / freezer and new herringbone flooring, leading the to the open-plan lounge / dining area. The bedroom is a spacious double room with ample space for a range of furniture and a new bathroom suite with bath and over head shower, wash basin, w/c and a LED lit mirror with storage.