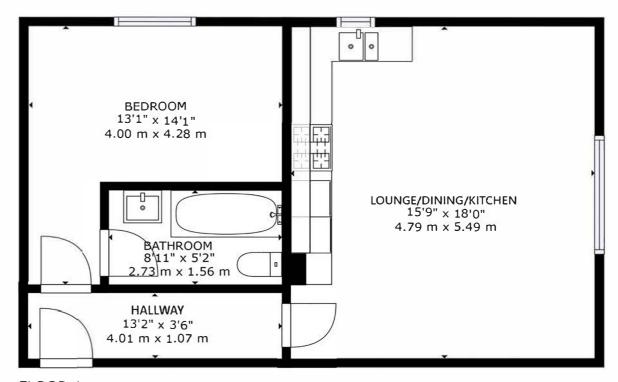

Monkton Heights
Boscombe Spα BH5 1AU
ASKING PRICE £170,000

Winkworth

FLOOR 1

GROSS INTERNAL AREA FLOOR 1: 577 sq. ft,54 m2 TOTAL: 577 sq. ft,54 m2

SIZES AND DIMENSIONS ARE APPROXIMATE, ACTUAL MAY VARY.

A tastefully decorated and modernised, top floor apartment, with a brand new kitchen, complete with a NEFF integrated gas hob and oven, and an integrated fridge / freezer and new herringbone flooring, leading the to the open-plan lounge / dining area. The bedroom is a spacious double room with ample space for a range of furniture and a new bathroom suite with bath and over head shower, wash basin, w/c and a LED lit mirror with storage.