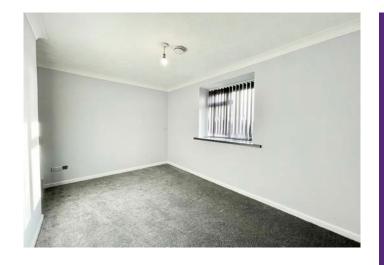

Monkton Heights
Boscombe Spα BH5 1AU
ASKING PRICE £170,000

Winkworth

FLOOR 1

GROSS INTERNAL AREA FLOOR 1: 577 sq. ft,54 m2 TOTAL: 577 sq. ft,54 m2

SIZES AND DIMENSIONS ARE APPROXIMATE, ACTUAL MAY VARY.

A tastefully decorated and modernised, top floor apartment, with a brand new kitchen, complete with a NEFF integrated gas hob and oven, and an integrated fridge / freezer and new herringbone flooring, leading the to the open-plan lounge / dining area. The bedroom is a spacious double room with ample space for a range of furniture and a new bathroom suite with bath and over head shower, wash basin, w/c and a LED lit mirror with storage.