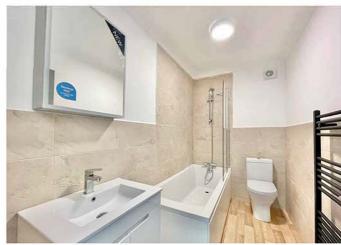

Monkton Heights
Boscombe Spα BH5 1AU
ASKING PRICE £170,000

Winkworth

FLOOR 1

GROSS INTERNAL AREA FLOOR 1: 577 sq. ft,54 m2 TOTAL: 577 sq. ft,54 m2

SIZES AND DIMENSIONS ARE APPROXIMATE, ACTUAL MAY VARY.

A tastefully decorated and modernised, top floor apartment, with a brand new kitchen, complete with a NEFF integrated gas hob and oven, and an integrated fridge / freezer and new herringbone flooring, leading the to the open-plan lounge / dining area. The bedroom is a spacious double room with ample space for a range of furniture and a new bathroom suite with bath and over head shower, wash basin, w/c and a LED lit mirror with storage.