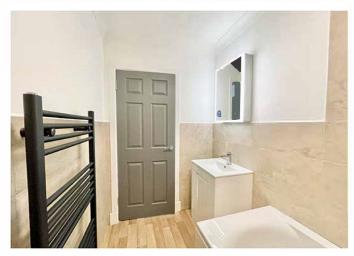

Monkton Heights
Boscombe Spα BH5 1AU
ASKING PRICE £170,000

Winkworth

FLOOR 1

GROSS INTERNAL AREA FLOOR 1: 577 sq. ft,54 m2 TOTAL: 577 sq. ft,54 m2

SIZES AND DIMENSIONS ARE APPROXIMATE, ACTUAL MAY VARY.

A tastefully decorated and modernised, top floor apartment, with a brand new kitchen, complete with a NEFF integrated gas hob and oven, and an integrated fridge / freezer and new herringbone flooring, leading the to the open-plan lounge / dining area. The bedroom is a spacious double room with ample space for a range of furniture and a new bathroom suite with bath and over head shower, wash basin, w/c and a LED lit mirror with storage.