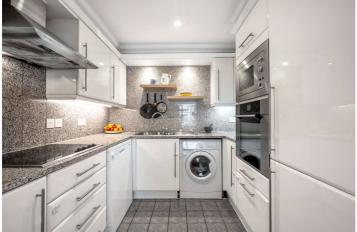

## BELVEDERE HEIGHTS, ST JOHN'S WOOD, LONDON, NW8 **£625,000** LEASEHOLD

A well-presented, two-double bedroom apartment, with two bathrooms, bespoke fitted wardrobes, a separate kitchen, an allocated underground parking space and double glazing throughout. This secure, portered development benefits from a residents' gym and is located less than half a mile away from both Lord's Cricket Ground and Marylebone Station (Bakerloo Line and National Rail). St John's Wood High Street and Underground Station (Jubilee Line) are both just under a mile away.

Principle Bedroom with En-Suite Bathroom | Second Bedroom | Bathroom | Open Plan Reception/Kitchen | Lift Access | Porterage | Leasehold

for every step...