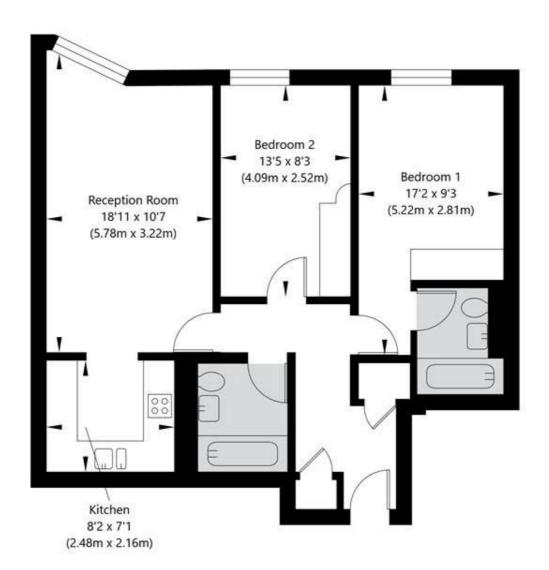

## Belvedere Heights, London NW8 8HZ

5th Floor GROSS INTERNAL FLOOR AREA APPROX. 65.05 SQ M / 700 SQ FT

APPROXIMATE GROSS INTERNAL FLOOR AREA 65.05 SQ M / 700 SQ FT
THIS FLOOR PLAN IS FOR ILLUSTRATIVE PURPOSES ONLY AND
SHOULD BE USED FOR THIS PURPOSE BY PROSPECTIVE APPLICANTS AS ITS NOT TO SCALE.