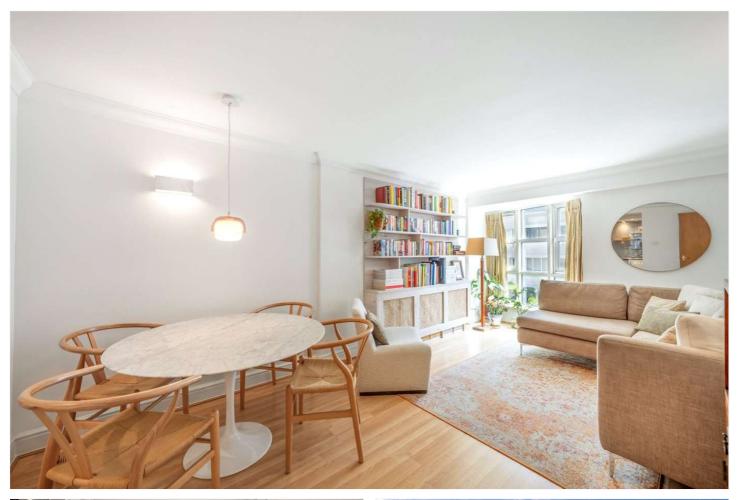

## BELVEDERE HEIGHTS, ST JOHN'S WOOD, LONDON, NW8 **£625,000** LEASEHOLD

A well-presented, two-double bedroom apartment, with two bathrooms, bespoke fitted wardrobes, a separate kitchen, an allocated underground parking space and double glazing throughout. This secure, portered development benefits from a residents' gym and is located less than half a mile away from both Lord's Cricket Ground and Marylebone Station (Bakerloo Line and National Rail). St John's Wood High Street and Underground Station (Jubilee Line) are both just under a mile away.

Principle Bedroom with En-Suite Bathroom | Second Bedroom | Bathroom | Open Plan Reception/Kitchen | Lift Access | Porterage | Leasehold

for every step...