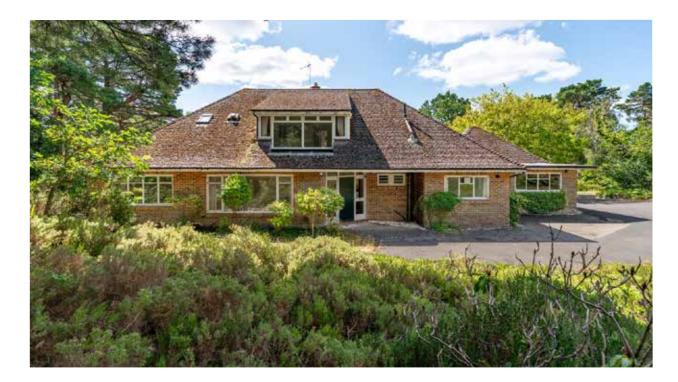

## PRICE GUIDE: £1,000,000 FREEHOLD

COUNCIL TAX: Band G

EPC RATING: Band D

Winkworth

Built in 1963, the property would benefit from complete renovation, and offers great potential for modernisation and, subject to planning consent, extension. It features 3 spacious upstairs bedrooms, 3 downstairs, 2 bathrooms, 3 reception rooms and a kitchen/breakfast room. The grounds include a double garage and excellent off road parking.

A glazed porch leads to a long entrance hall off of which are cupboards and a cloakroom. There is a spacious, front-facing lounge and a kitchen/breakfast room. At the rear a large garden room benefits from stunning views over the grounds, and there is an adjacent dining room with vintage storage. At one end of the house there are 3 large bedrooms, all with sinks and extensive storage, plus a shower room and a further WC.