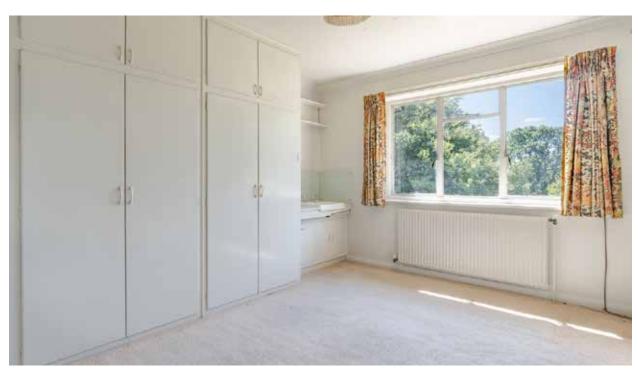

A glazed porch leads to a long entrance hall off of which are cupboards and a cloakroom. There is a spacious, front-facing lounge and a kitchen/breakfast room. At the rear a large garden room benefits from stunning views over the grounds, and there is an adjacent dining room with vintage storage. At one end of the house there are 3 large bedrooms, all with sinks and extensive storage, plus a shower room and a further WC.

The first floor comprises 3 more spacious bedrooms and abathroom. The front bedroom gives access to a second kitchen, beyond which is a store room leading into the eaves. There are 2 additional large eaves storage areas.