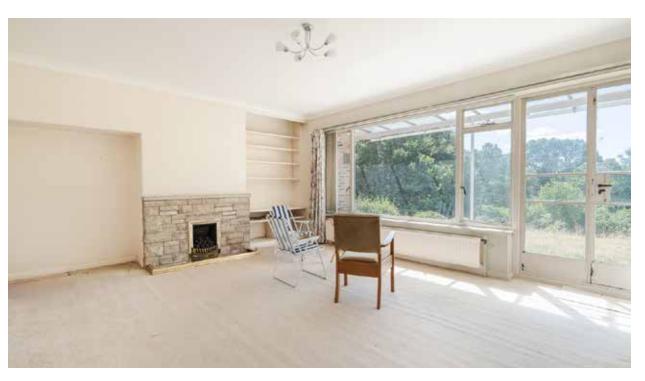

A glazed porch leads to a long entrance hall off of which are cupboards and a cloakroom. There is a spacious, front-facing lounge and a kitchen/breakfast room. At the rear a large garden room benefits from stunning views over the grounds, and there is an adjacent dining room with vintage storage. At one end of the house there are 3 large bedrooms, all with sinks and extensive storage, plus a shower room and a further WC.