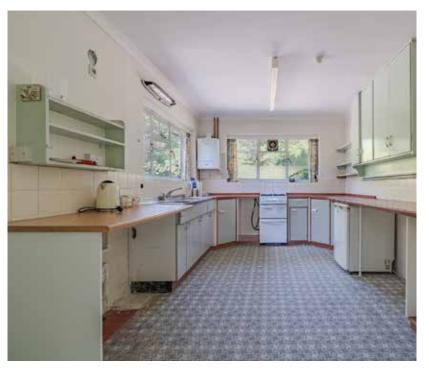

## PRICE GUIDE: £1,000,000 FREEHOLD

COUNCIL TAX: Band G

EPC RATING: Band D

Winkworth

Built in 1963, the property would benefit from complete renovation, and offers great potential for modernisation and, subject to planning consent, extension. It features 3 spacious upstairs bedrooms, 3 downstairs, 2 bathrooms, 3 reception rooms and a kitchen/breakfast room. The grounds include a double garage and excellent off road parking.

A glazed porch leads to a long entrance hall off of which are cupboards and a cloakroom. There is a spacious, front-facing lounge and a kitchen/breakfast room. At the rear a large garden room benefits from stunning views over the grounds, and there is an adjacent dining room with vintage storage. At one end of the house there are 3 large bedrooms, all with sinks and extensive storage, plus a shower room and a further WC.