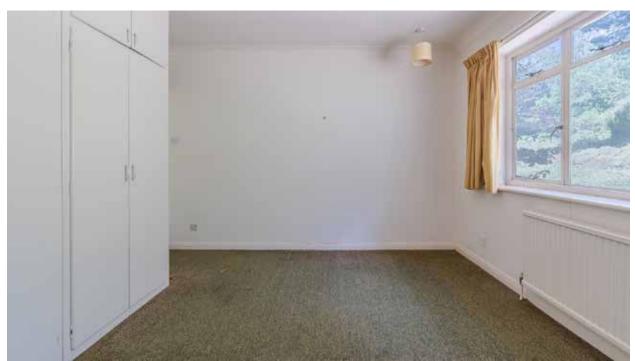

A glazed porch leads to a long entrance hall off of which are cupboards and a cloakroom. There is a spacious, front-facing lounge and a kitchen/breakfast room. At the rear a large garden room benefits from stunning views over the grounds, and there is an adjacent dining room with vintage storage. At one end of the house there are 3 large bedrooms, all with sinks and extensive storage, plus a shower room and a further WC.

The first floor comprises 3 more spacious bedrooms and abathroom. The front bedroom gives access to a second kitchen, beyond which is a store room leading into the eaves. There are 2 additional large eaves storage areas.