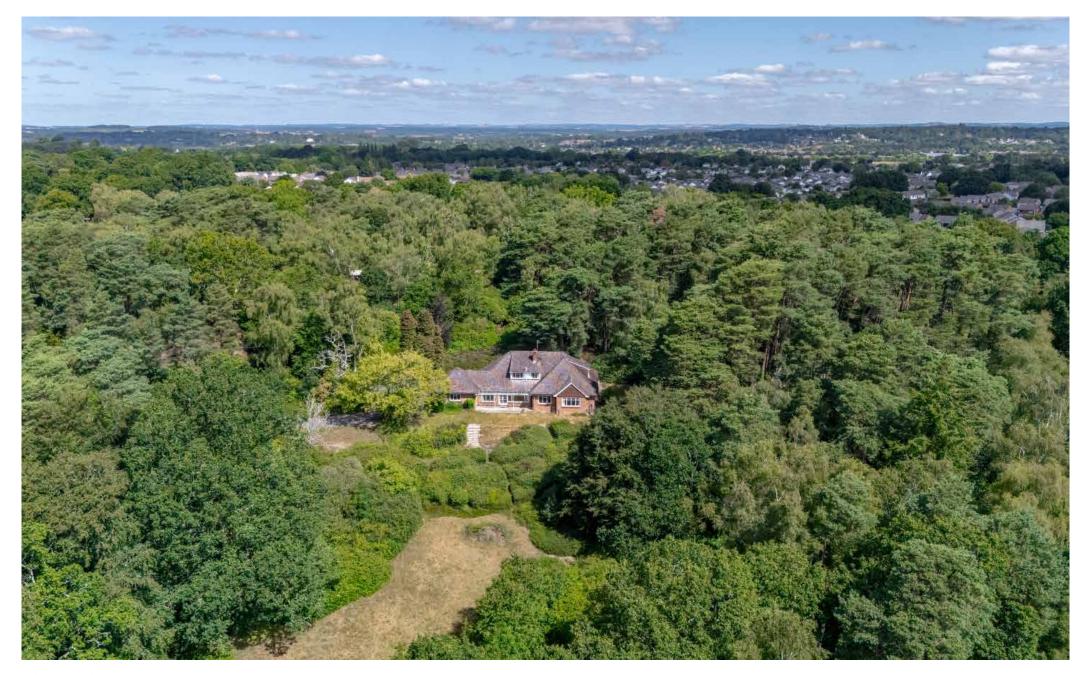

# Trenithy 5 Blackwater Drive Wimborne, Dorset, BH21 3BH

5 Blackwater Drive presents a rare opportunity to purchase a large chalet bungalow exceeding 3,000 square feet and benefitting from exceptional views, set within grounds of nearly 5.5 acres in a private position at the end of a little-known road.

The gardens and land surrounding Trenithy border the more famous Arrowsmith Road, and provide a haven for a wide range of wildlife. The elevated position of the house provides far reaching views across the treetops towards Poole. The land itself ranges from thick gorse to light woodland, with a large lawned area in the centre. Additionally there is a double garage and a workshop.