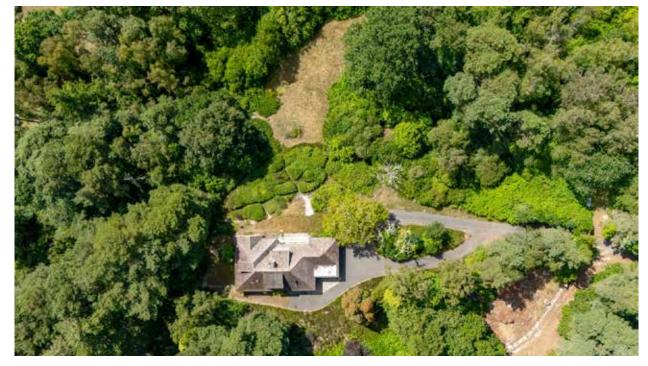

The gardens and land surrounding Trenithy border the more famous Arrowsmith Road, and provide a haven for a wide range of wildlife. The elevated position of the house provides far reaching views across the treetops towards Poole. The land itself ranges from thick gorse to light woodland, with a large lawned area in the centre. Additionally there is a double garage and a workshop.