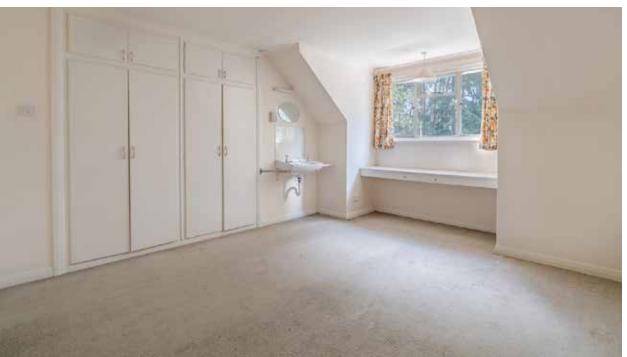

A glazed porch leads to a long entrance hall off of which are cupboards and a cloakroom. There is a spacious, front-facing lounge and a kitchen/breakfast room. At the rear a large garden room benefits from stunning views over the grounds, and there is an adjacent dining room with vintage storage. At one end of the house there are 3 large bedrooms, all with sinks and extensive storage, plus a shower room and a further WC.

The first floor comprises 3 more spacious bedrooms and abathroom. The front bedroom gives access to a second kitchen, beyond which is a store room leading into the eaves. There are 2 additional large eaves storage areas.