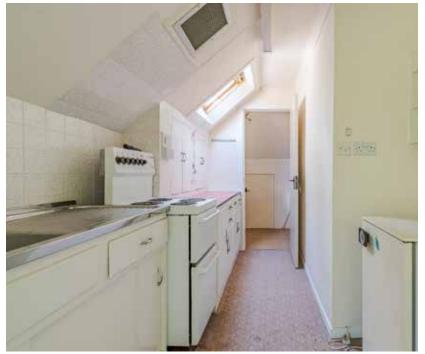

A glazed porch leads to a long entrance hall off of which are cupboards and a cloakroom. There is a spacious, front-facing lounge and a kitchen/breakfast room. At the rear a large garden room benefits from stunning views over the grounds, and there is an adjacent dining room with vintage storage. At one end of the house there are 3 large bedrooms, all with sinks and extensive storage, plus a shower room and a further WC.

The first floor comprises 3 more spacious bedrooms and abathroom. The front bedroom gives access to a second kitchen, beyond which is a store room leading into the eaves. There are 2 additional large eaves storage areas.