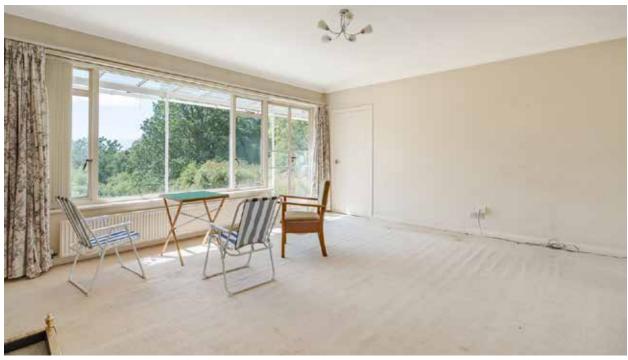

A glazed porch leads to a long entrance hall off of which are cupboards and a cloakroom. There is a spacious, front-facing lounge and a kitchen/breakfast room. At the rear a large garden room benefits from stunning views over the grounds, and there is an adjacent dining room with vintage storage. At one end of the house there are 3 large bedrooms, all with sinks and extensive storage, plus a shower room and a further WC.