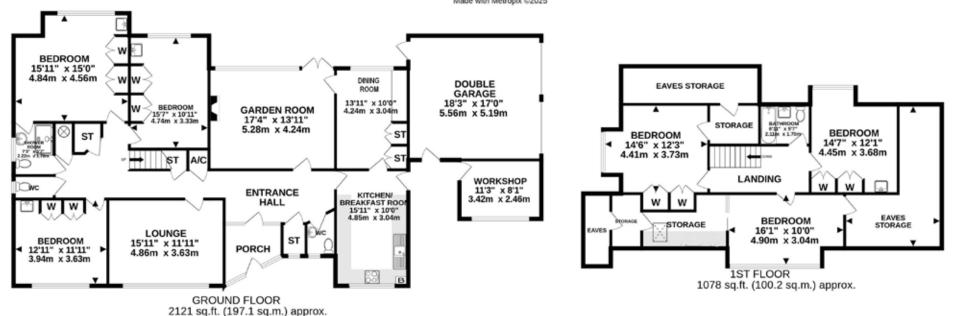

## PRICE GUIDE: £1,000,000 FREEHOLD

COUNCIL TAX: Band G

EPC RATING: Band D

Winkworth

Built in 1963, the property would benefit from complete renovation, and offers great potential for modernisation and, subject to planning consent, extension. It features 3 spacious upstairs bedrooms, 3 downstairs, 2 bathrooms, 3 reception rooms and a kitchen/breakfast room. The grounds include a double garage and excellent off road parking.

The gardens and land surrounding Trenithy border the more famous Arrowsmith Road, and provide a haven for a wide range of wildlife. The elevated position of the house provides far reaching views across the treetops towards Poole. The land itself ranges from thick gorse to light woodland, with a large lawned area in the centre. Additionally there is a double garage and a workshop.

A glazed porch leads to a long entrance hall off of which are cupboards and a cloakroom. There is a spacious, front-facing lounge and a kitchen/breakfast room. At the rear a large garden room benefits from stunning views over the grounds, and there is an adjacent dining room with vintage storage. At one end of the house there are 3 large bedrooms, all with sinks and extensive storage, plus a shower room and a further WC.

The first floor comprises 3 more spacious bedrooms and abathroom. The front bedroom gives access to a second kitchen, beyond which is a store room leading into the eaves. There are 2 additional large eaves storage areas.

### INCLUDING EAVES AREAS, GARAGE AND WORKSHOP

## TOTAL FLOOR AREA: 3200 sq.ft. (297.2 sq.m.) approx.

Whilst every attempt has been made to ensure the accuracy of the floorplan contained here, measurements of doors, windows, rooms and any other items are approximate and no responsibility is taken for any error, omission or mis-statement. This plan is for illustrative purposes only and should be used as such by any prospective purchaser. The services, systems and appliances shown have not been tested and no guarantee as to their operability or efficiency can be given.