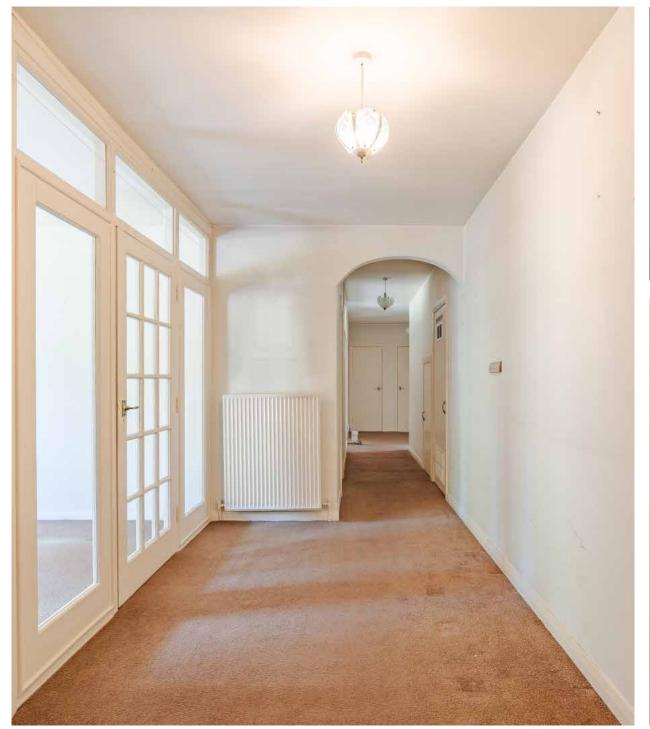

A glazed porch leads to a long entrance hall off of which are cupboards and a cloakroom. There is a spacious, front-facing lounge and a kitchen/breakfast room. At the rear a large garden room benefits from stunning views over the grounds, and there is an adjacent dining room with vintage storage. At one end of the house there are 3 large bedrooms, all with sinks and extensive storage, plus a shower room and a further WC.