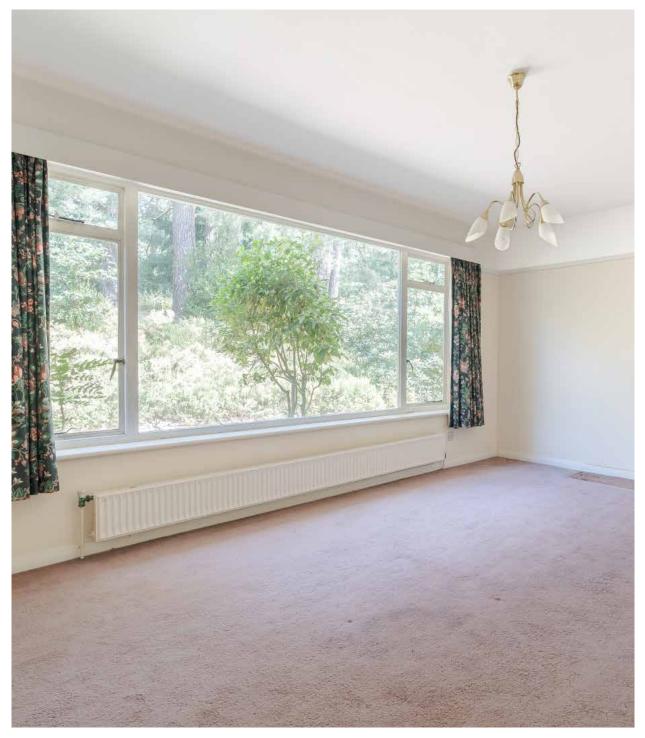

A glazed porch leads to a long entrance hall off of which are cupboards and a cloakroom. There is a spacious, front-facing lounge and a kitchen/breakfast room. At the rear a large garden room benefits from stunning views over the grounds, and there is an adjacent dining room with vintage storage. At one end of the house there are 3 large bedrooms, all with sinks and extensive storage, plus a shower room and a further WC.