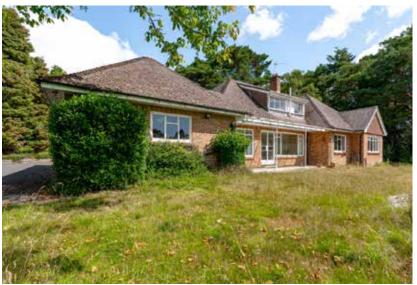

A glazed porch leads to a long entrance hall off of which are cupboards and a cloakroom. There is a spacious, front-facing lounge and a kitchen/breakfast room. At the rear a large garden room benefits from stunning views over the grounds, and there is an adjacent dining room with vintage storage. At one end of the house there are 3 large bedrooms, all with sinks and extensive storage, plus a shower room and a further WC.

The first floor comprises 3 more spacious bedrooms and abathroom. The front bedroom gives access to a second kitchen, beyond which is a store room leading into the eaves. There are 2 additional large eaves storage areas.