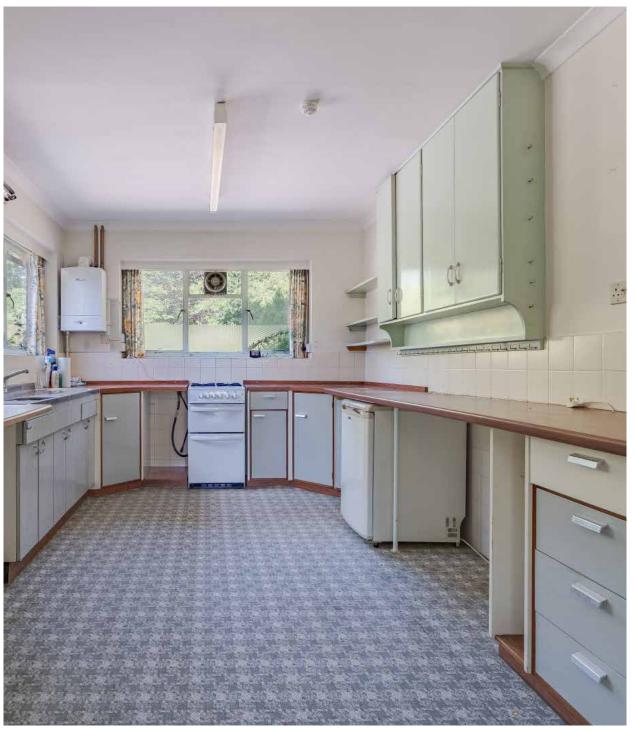

## PRICE GUIDE: £1,000,000 FREEHOLD

COUNCIL TAX: Band G

EPC RATING: Band D

Winkworth

Built in 1963, the property would benefit from complete renovation, and offers great potential for modernisation and, subject to planning consent, extension. It features 3 spacious upstairs bedrooms, 3 downstairs, 2 bathrooms, 3 reception rooms and a kitchen/breakfast room. The grounds include a double garage and excellent off road parking.

A glazed porch leads to a long entrance hall off of which are cupboards and a cloakroom. There is a spacious, front-facing lounge and a kitchen/breakfast room. At the rear a large garden room benefits from stunning views over the grounds, and there is an adjacent dining room with vintage storage. At one end of the house there are 3 large bedrooms, all with sinks and extensive storage, plus a shower room and a further WC.