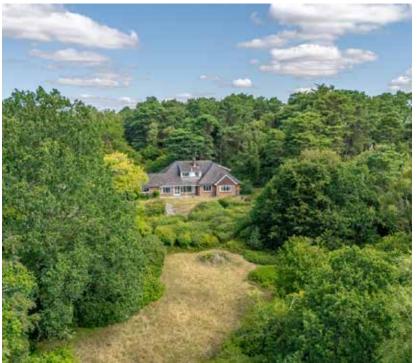

The gardens and land surrounding Trenithy border the more famous Arrowsmith Road, and provide a haven for a wide range of wildlife. The elevated position of the house provides far reaching views across the treetops towards Poole. The land itself ranges from thick gorse to light woodland, with a large lawned area in the centre. Additionally there is a double garage and a workshop.