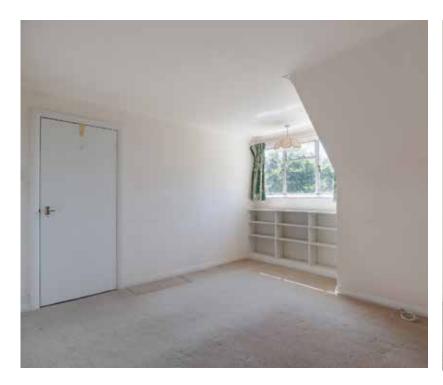

A glazed porch leads to a long entrance hall off of which are cupboards and a cloakroom. There is a spacious, front-facing lounge and a kitchen/breakfast room. At the rear a large garden room benefits from stunning views over the grounds, and there is an adjacent dining room with vintage storage. At one end of the house there are 3 large bedrooms, all with sinks and extensive storage, plus a shower room and a further WC.

The first floor comprises 3 more spacious bedrooms and abathroom. The front bedroom gives access to a second kitchen, beyond which is a store room leading into the eaves. There are 2 additional large eaves storage areas.