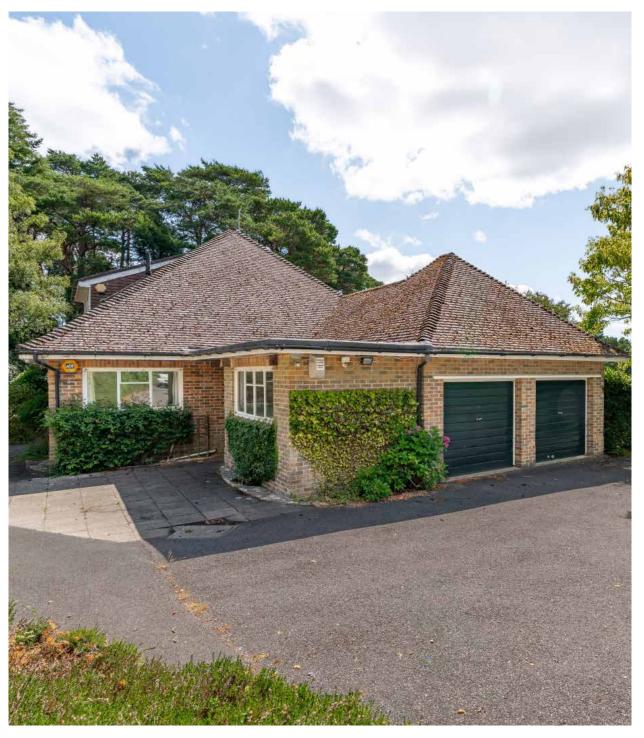

## PRICE GUIDE: £1,000,000 FREEHOLD

COUNCIL TAX: Band G

EPC RATING: Band D

Winkworth

Built in 1963, the property would benefit from complete renovation, and offers great potential for modernisation and, subject to planning consent, extension. It features 3 spacious upstairs bedrooms, 3 downstairs, 2 bathrooms, 3 reception rooms and a kitchen/breakfast room. The grounds include a double garage and excellent off road parking.

The gardens and land surrounding Trenithy border the more famous Arrowsmith Road, and provide a haven for a wide range of wildlife. The elevated position of the house provides far reaching views across the treetops towards Poole. The land itself ranges from thick gorse to light woodland, with a large lawned area in the centre. Additionally there is a double garage and a workshop.