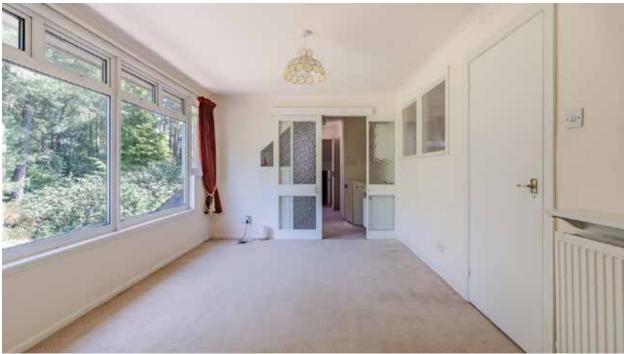

A glazed porch leads to a long entrance hall off of which are cupboards and a cloakroom. There is a spacious, front-facing lounge and a kitchen/breakfast room. At the rear a large garden room benefits from stunning views over the grounds, and there is an adjacent dining room with vintage storage. At one end of the house there are 3 large bedrooms, all with sinks and extensive storage, plus a shower room and a further WC.