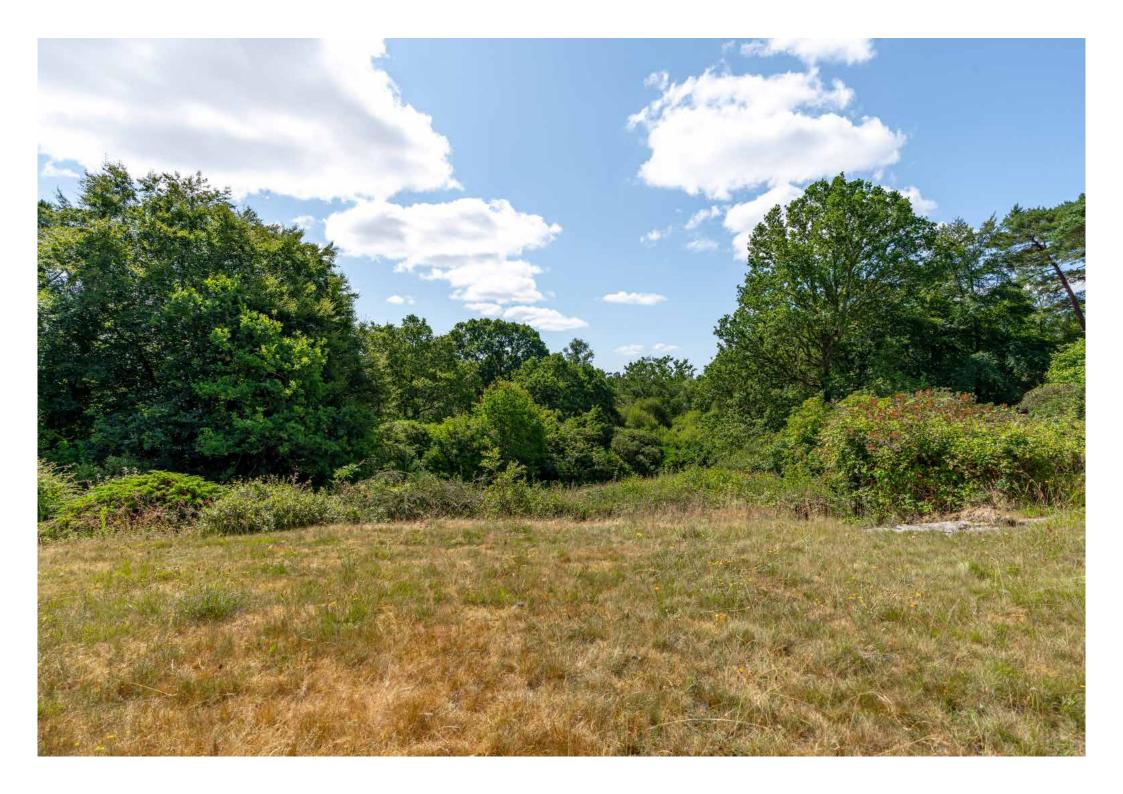

The gardens and land surrounding Trenithy border the more famous Arrowsmith Road, and provide a haven for a wide range of wildlife. The elevated position of the house provides far reaching views across the treetops towards Poole. The land itself ranges from thick gorse to light woodland, with a large lawned area in the centre. Additionally there is a double garage and a workshop.