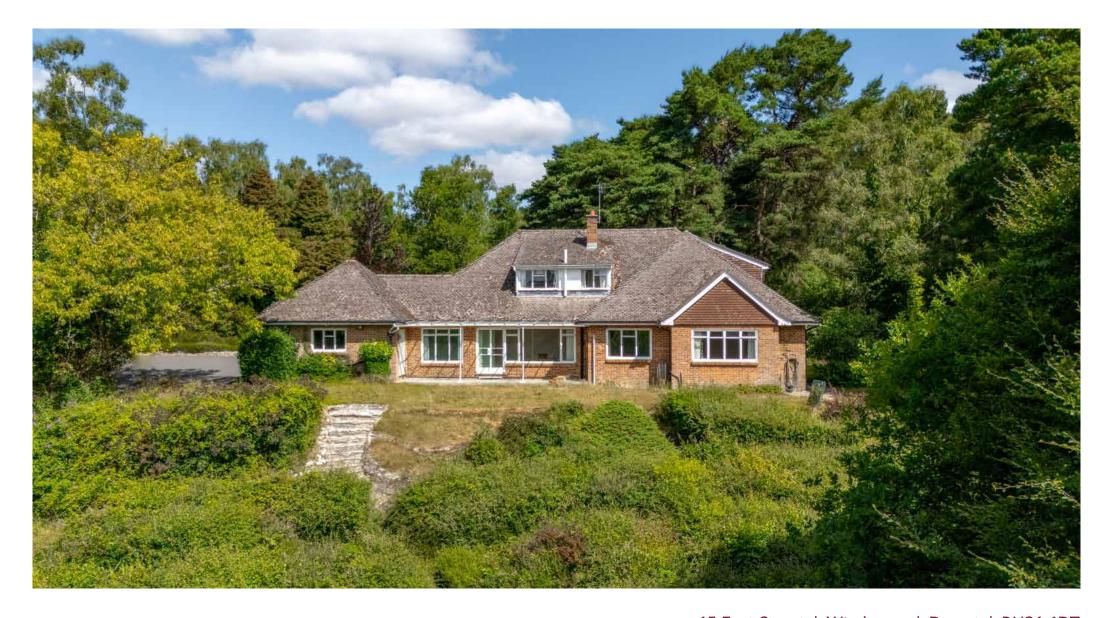

# Trenithy 5 Blackwater Drive Wimborne, Dorset, BH21 3BH

5 Blackwater Drive presents a rare opportunity to purchase a large chalet bungalow exceeding 3,000 square feet and benefitting from exceptional views, set within grounds of nearly 5.5 acres in a private position at the end of a little-known road.

## PRICE GUIDE: £1,000,000 FREEHOLD

COUNCIL TAX: Band G

EPC RATING: Band D

Winkworth

Built in 1963, the property would benefit from complete renovation, and offers great potential for modernisation and, subject to planning consent, extension. It features 3 spacious upstairs bedrooms, 3 downstairs, 2 bathrooms, 3 reception rooms and a kitchen/breakfast room. The grounds include a double garage and excellent off road parking.

The gardens and land surrounding Trenithy border the more famous Arrowsmith Road, and provide a haven for a wide range of wildlife. The elevated position of the house provides far reaching views across the treetops towards Poole. The land itself ranges from thick gorse to light woodland, with a large lawned area in the centre. Additionally there is a double garage and a workshop.