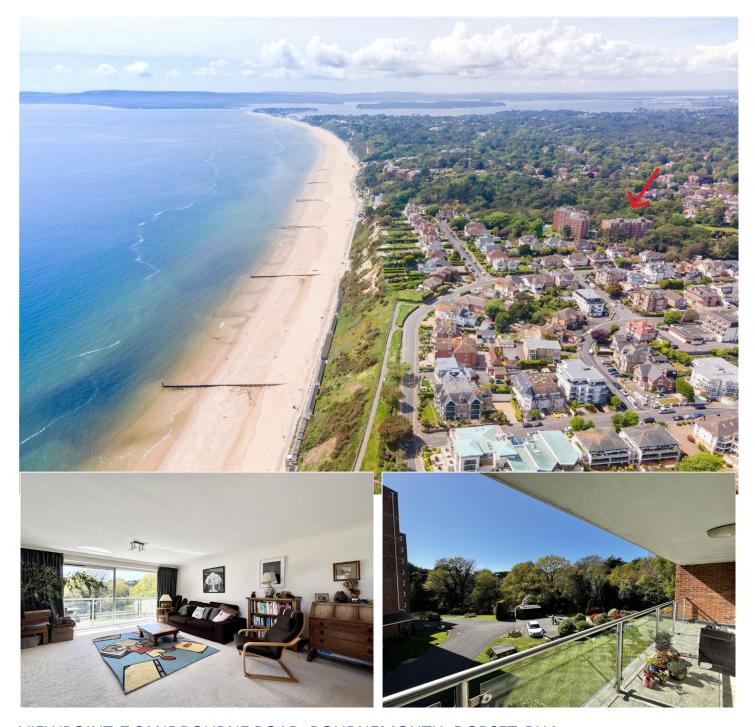

VIEWPOINT, 7 SANDBOURNE ROAD, BOURNEMOUTH, DORSET, BH4

# £375,000 SHARE OF FREEHOLD

A bright and well-presented two double bedroom apartment set within this very popular development which is situated in an enviable position close to the award-winning beach in Alum Chine. The property offers good size accommodation throughout with a large balcony and underground parking. Viewpoint benefits from a private swimming pool set within the well-maintained grounds.

# **LOCATION**

Alum Chine and Branksome Dene Chine are two of Bournemouth's favourite Blue Flag award winning beaches, particularly loved by the locals for their wide, exceptionally clean, sandy shores situated further to the West of Bournemouth, away from the hustle and bustle of Bournemouth Pier and the town centre.

Alum Chine is home to a beautiful Tropical Garden which is situated to the rear of the beach and the beautiful wooded chine leads all the way to Westbourne Village which offers an excellent range of individual shops, bars, coffee shops and restaurants.

Branksome Dene Chine can be directly accessed from a private gate leading to a footpath at the rear of the property.

The Bournemouth Wessex Way is very close and gives direct access to the M27 motorway with London just 2 hours commute. There are also main line train routes from either Poole or Bournemouth railway stations which connect the Weymouth to London Waterloo South West train service.

The lounge is a superb size enjoying tree views through sliding patio doors which lead out onto the large sunny balcony. There is a dining area which has ample room for a large table. The modern kitchen is open plan to the living room and fitted with a range of base and eye level work units with integrated appliances. There is a separate utility room which has space and plumbing for domestic appliances and additional storage space.