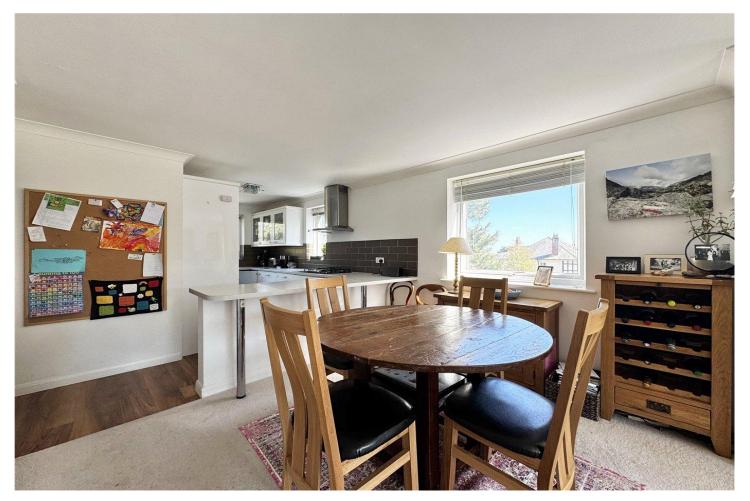

# **DESCRIPTION**

The apartment is situated on the second floor which is accessed via a lift or stairs through well presented communal hallways. A private front door leads into the entrance hall which houses a storage cupboard and doors to principal rooms.

The lounge is a superb size enjoying tree views through sliding patio doors which lead out onto the large sunny balcony. There is a dining area which has ample room for a large table. The modern kitchen is open plan to the living room and fitted with a range of base and eye level work units with integrated appliances. There is a separate utility room which has space and plumbing for domestic appliances and additional storage space.