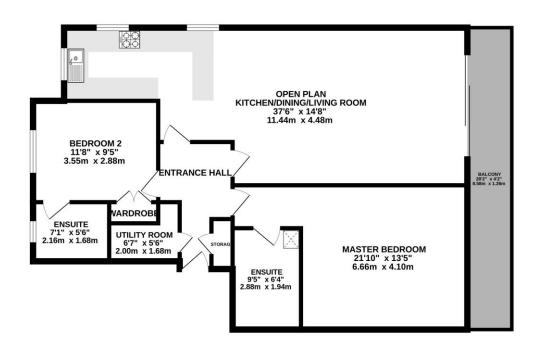

TOTAL FLOOR AREA: 1003 sq.ft. (93.2 sq.m.) approx.

White every steerer has been made to ensure the accuracy of the floorplan contained here, measurements of the strength of

If you are considering purchasing this property as a 'buy to let' investment, please contact a member of our Lettings team on 01202 767313 for a rental valuation