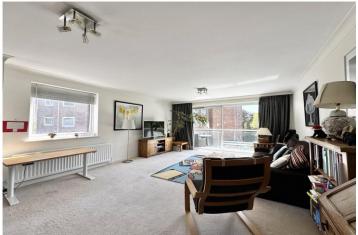

The lounge is a superb size enjoying tree views through sliding patio doors which lead out onto the large sunny balcony. There is a dining area which has ample room for a large table. The modern kitchen is open plan to the living room and fitted with a range of base and eye level work units with integrated appliances. There is a separate utility room which has space and plumbing for domestic appliances and additional storage space.