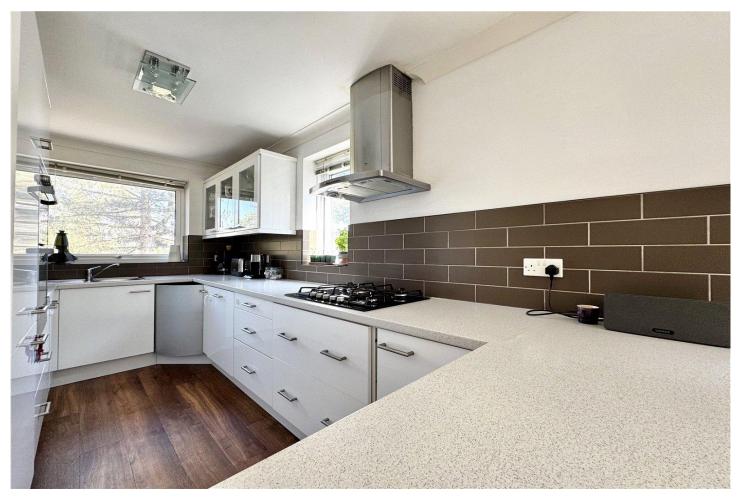

The lounge is a superb size enjoying tree views through sliding patio doors which lead out onto the large sunny balcony. There is a dining area which has ample room for a large table. The modern kitchen is open plan to the living room and fitted with a range of base and eye level work units with integrated appliances. There is a separate utility room which has space and plumbing for domestic appliances and additional storage space.