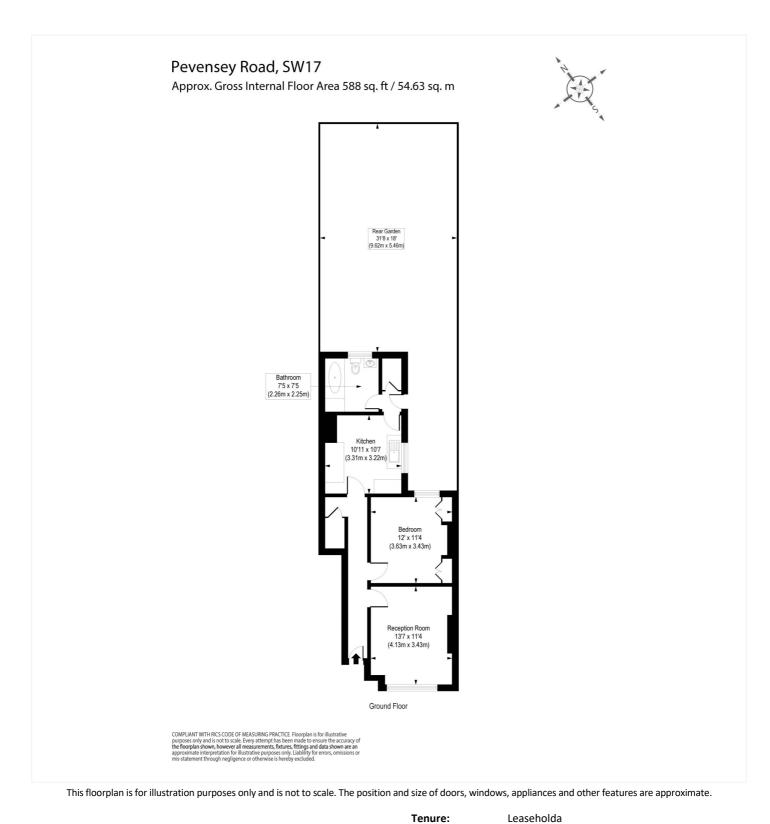

## **DESCRIPTION:**

This spacious ground floor one bedroom garden flat is offered to market with no onward chain. The property comprises of a front reception room, a generous double bedroom with window overlooking the garden, and a good sized bathroom to the rear of the flat, a large kitchen with room for dining table and 30ft private garden.