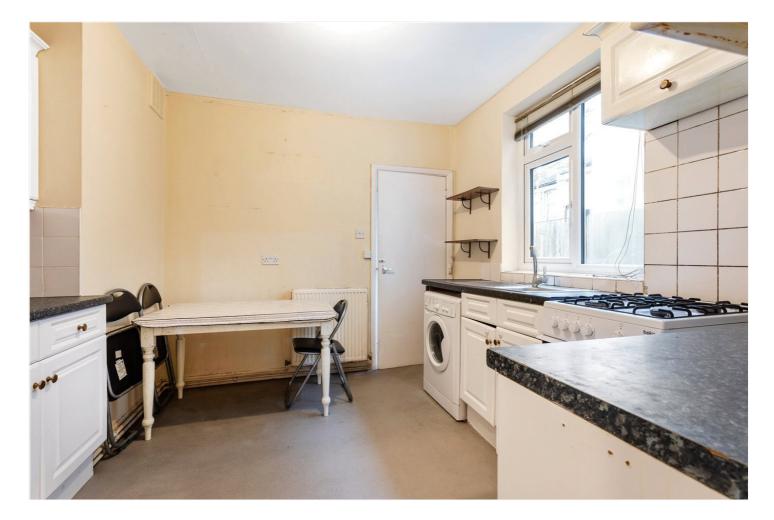

## **DESCRIPTION:**

This spacious ground floor one bedroom garden flat is offered to market with no onward chain. The property comprises of a front reception room, a generous double bedroom with window overlooking the garden, and a good sized bathroom to the rear of the flat, a large kitchen with room for dining table and 30ft private garden.