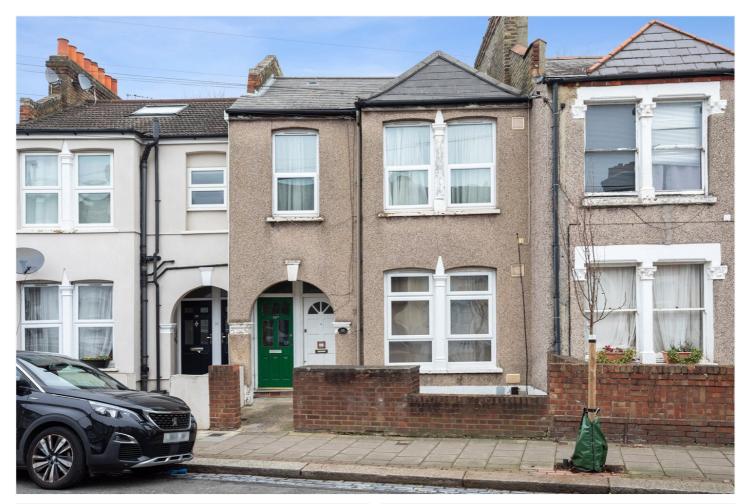

PEVENSEY ROAD, SW17 **£400,000 leasehold** 

# A SPACIOUS ONE BEDROOM MAISONETTE CLOSE TO TOOTING BROADWAY

Tooting | 020 8767 5221 | tooting@winkworth.co.uk

## **DESCRIPTION:**

This spacious ground floor one bedroom garden flat is offered to market with no onward chain. The property comprises of a front reception room, a generous double bedroom with window overlooking the garden, and a good sized bathroom to the rear of the flat, a large kitchen with room for dining table and 30ft private garden.

Pevensey Road is ideally situated for Tooting Broadway Underground station and St Georges Hospital. The green open spaces of both Wandsworth Common and Tooting Bec Common are easily accessible as is the shops, bars and restaurants that both of these areas have to offer.