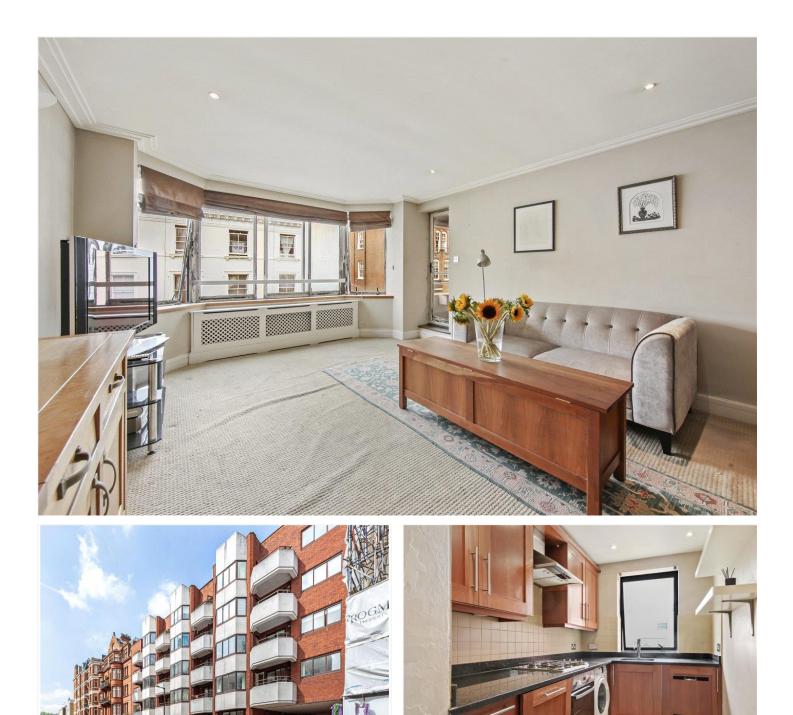

A SPACIOUS, 3 BEDROOM, THIRD FLOOR FLAT, WITH WELL LAID OUT ACCOMMODATION AND A PARKING SPACE SITUATED IN THIS PORTERED BUILDING (WITH LIFT), LOCATED IN A PRIME LOCATION IN NOTTING HILL.

3 Bedrooms, 1 Reception Room, 3 Bathrooms, Flat/Apartment, Upper Floor with Lift, Balcony, Off Street Secure Parking, Modern, Purpose Built, Porter/Concierge, 1265 Approx Sq Ft, Service Charge £3,780 p/a

### **DESCRIPTION:**

The extremely spacious accommodation, which extends to 1,265 sq.ft, comprises; entrance hall with guest wc, spacious reception room, separate kitchen, three double bedrooms (the main bedroom is en-suite) and a further bathroom. A great feature of the flat is the south-east facing balcony accessed from the reception room. While requiring some updating this apartment offers the perfect blank canvas for a buyer to put their own stamp on it. The property comes with a designated parking space for one car situated in the underground car parking space. The flat also comes with the right to apply to Princes Square Communal Gardens.