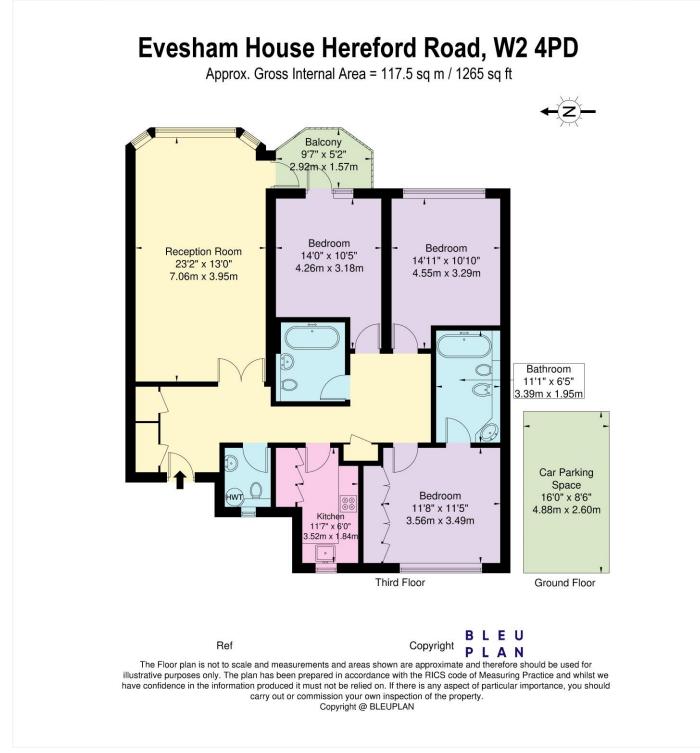

A SPACIOUS, 3 BEDROOM, THIRD FLOOR FLAT, WITH WELL LAID OUT ACCOMMODATION AND A PARKING SPACE SITUATED IN THIS PORTERED BUILDING (WITH LIFT), LOCATED IN A PRIME LOCATION IN NOTTING HILL.

3 Bedrooms, 1 Reception Room, 3 Bathrooms, Flat/Apartment, Upper Floor with Lift, Balcony, Off Street Secure Parking, Modern, Purpose Built, Porter/Concierge, 1265 Approx Sq Ft, Service Charge £3,780 p/a

### **DESCRIPTION:**

The extremely spacious accommodation, which extends to 1,265 sq.ft, comprises; entrance hall with guest wc, spacious reception room, separate kitchen, three double bedrooms (the main bedroom is en-suite) and a further bathroom. A great feature of the flat is the south-east facing balcony accessed from the reception room. While requiring some updating this apartment offers the perfect blank canvas for a buyer to put their own stamp on it. The property comes with a designated parking space for one car situated in the underground car parking space. The flat also comes with the right to apply to Princes Square Communal Gardens.

## LOCAL AUTHORITY AND COUNCIL TAX BAND:

City of Westminster (Band G)

This floorplan is for illustration purposes only and is not to scale. The position and size of doors, windows, appliances and other features are approximate.