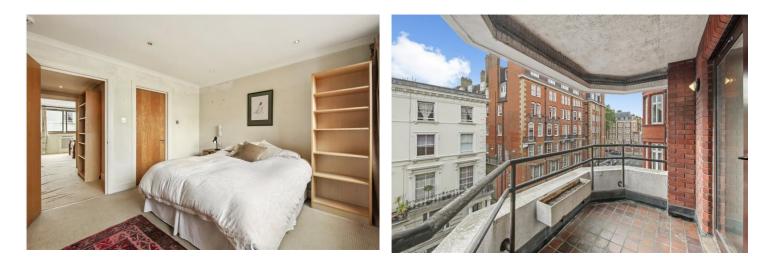

### **DESCRIPTION:**

The extremely spacious accommodation, which extends to 1,265 sq.ft, comprises; entrance hall with guest wc, spacious reception room, separate kitchen, three double bedrooms (the main bedroom is en-suite) and a further bathroom. A great feature of the flat is the south-east facing balcony accessed from the reception room. While requiring some updating this apartment offers the perfect blank canvas for a buyer to put their own stamp on it. The property comes with a designated parking space for one car situated in the underground car parking space. The flat also comes with the right to apply to Princes Square Communal Gardens.