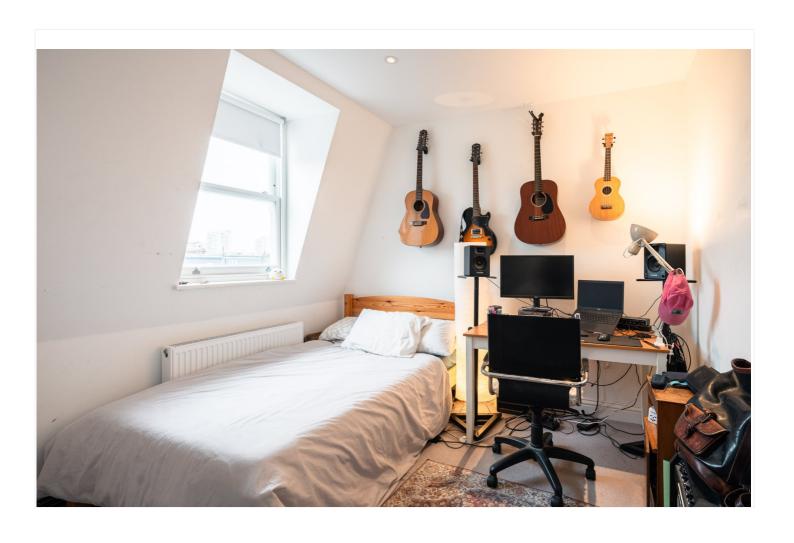

The open plan living and dining area provides a welcoming space for relaxation and entertaining, featuring sloped ceilings that enhance its character. A modern, well-equipped kitchen enjoys sleek cabinetry and integrated appliances, maximising functionality while maintaining a minimalist aesthetic. Both bedrooms are generously sized, offering comfortable living with built-in storage (in one of the bedrooms) and a tranquil atmosphere. The property is completed by a stylish bathroom, fitted with modern tiling and premium fixtures.