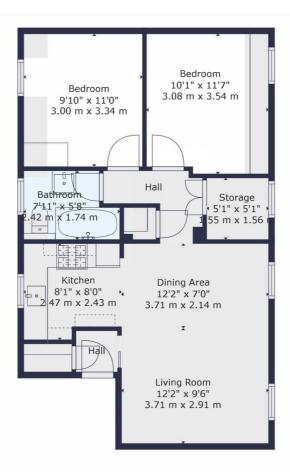

TOTAL: 520 sq. ft, 48 m2
FLOOR 1: 520 sq. ft, 48 m2
EXCLUDED AREAS: LOW CEILING: 104 sq. ft, 9 m2, STORAGE: 17 sq. ft, 2 m2

This floorplan is for illustration purposes only and is not to scale. The position and size of doors, windows, appliances and other features are approximate.