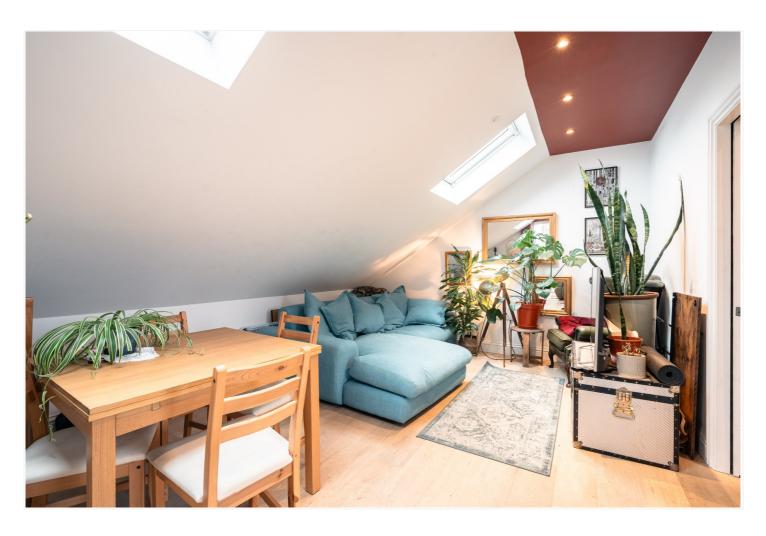

The open plan living and dining area provides a welcoming space for relaxation and entertaining, featuring sloped ceilings that enhance its character. A modern, well-equipped kitchen enjoys sleek cabinetry and integrated appliances, maximising functionality while maintaining a minimalist aesthetic. Both bedrooms are generously sized, offering comfortable living with built-in storage (in one of the bedrooms) and a tranquil atmosphere. The property is completed by a stylish bathroom, fitted with modern tiling and premium fixtures.