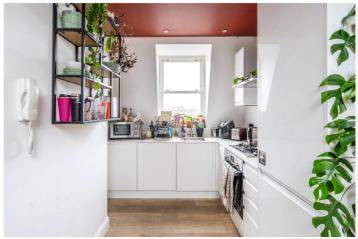

The open plan living and dining area provides a welcoming space for relaxation and entertaining, featuring sloped ceilings that enhance its character. A modern, well-equipped kitchen enjoys sleek cabinetry and integrated appliances, maximising functionality while maintaining a minimalist aesthetic. Both bedrooms are generously sized, offering comfortable living with built-in storage (in one of the bedrooms) and a tranquil atmosphere. The property is completed by a stylish bathroom, fitted with modern tiling and premium fixtures.