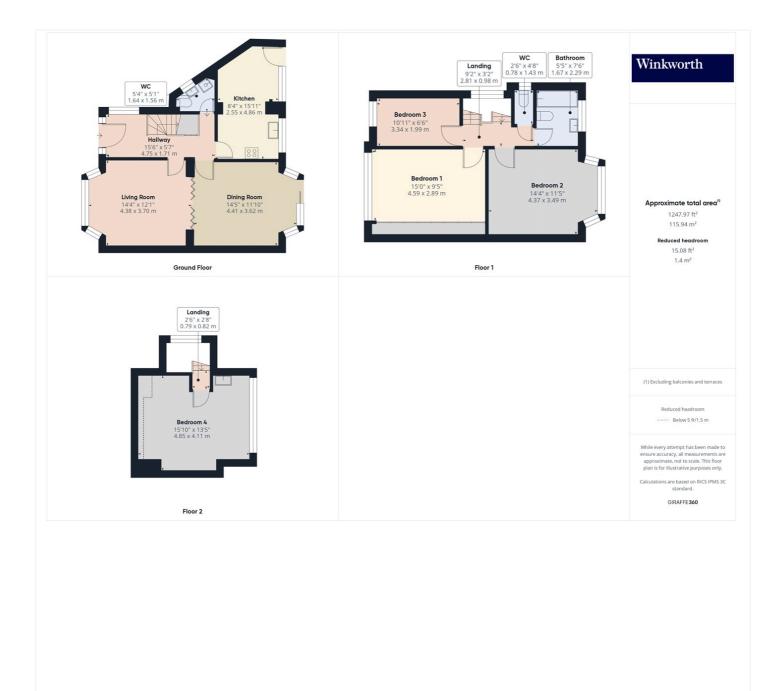

## Winkworth

for every step...

winkworth.co.uk

Located just off the Kenton Road, this semi-detached house offers a rare opportunity to transform a period property into a modern family haven. Full of character and boasting a spacious layout, the ground floor features a lounge and a separate dining room, providing distinct spaces for relaxation and hosting, as well as a W/C. With three well-proportioned bedrooms on the first floor, and a family bathroom, as well as an extended fourth bedroom in the loft, the home offers ample foundations for a growing family. To the side, a generous garage adds practicality and scope for additional storage or future expansion (STPP). The large garden is a fantastic blank canvas, perfect for creating an outdoor sanctuary for family and friends. Situated within walking distance of acclaimed schools, including Claremont High, and close to local amenities and excellent transport links, this property combines convenience with immense potential. If you're looking for a project to create your dream home in a prime location, this period gem is not to be missed.

## Winkworth

for every step...

This floorplan is for illustration purposes only and is not to scale. The position and size of doors, windows, appliances and other features are approximate.

Tenure: Freehold