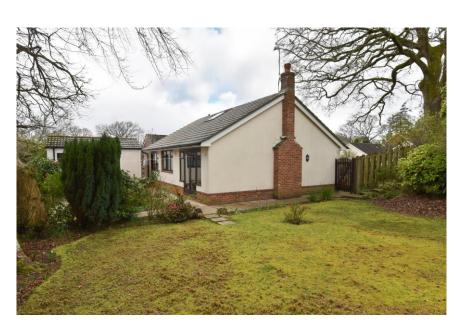

The open plan front garden has a lawn interspersed with shrubs, and an established oak tree, and a side gate leads to the nicely enclosed, landscaped rear garden which offers a large degree of privacy, and features lawns, shrubs, seating area and timber shed.