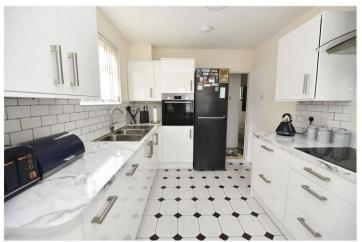

# **DESCRIPTION:**

There is a spacious reception hall with tiled floor, airing cupboard, and access (via retractable ladder) to a fully boarded loft with a Velux window to the rear. The dual aspect lounge/dining room has a brick fireplace (with gas fire), a range of display shelving, and French doors to the garden. The kitchen has been re-fitted with contemporary style high gloss units, induction hob, extractor hood, Bosch electric oven, integrated dishwasher, space for upright fridge-freezer, cupboard containing the gas central heating boiler, fitted water softener, and door to the rear garden.