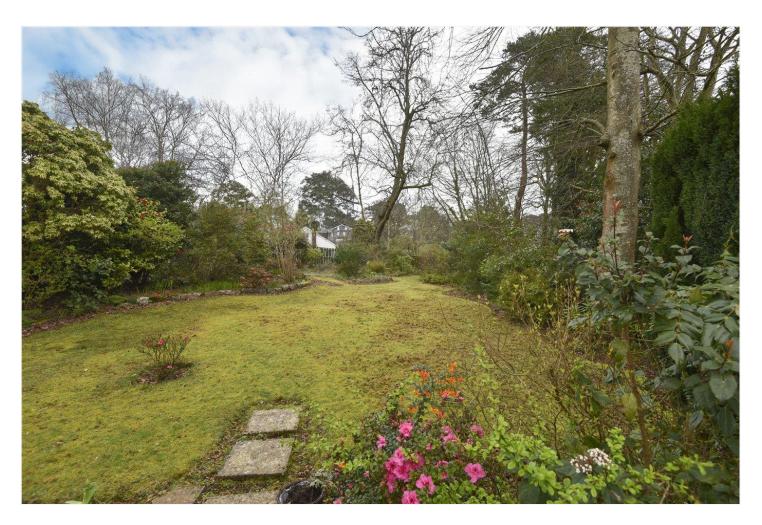

The open plan front garden has a lawn interspersed with shrubs, and an established oak tree, and a side gate leads to the nicely enclosed, landscaped rear garden which offers a large degree of privacy, and features lawns, shrubs, seating area and timber shed.