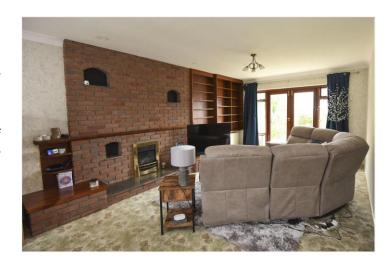

# **DESCRIPTION:**

There is a spacious reception hall with tiled floor, airing cupboard, and access (via retractable ladder) to a fully boarded loft with a Velux window to the rear. The dual aspect lounge/dining room has a brick fireplace (with gas fire), a range of display shelving, and French doors to the garden. The kitchen has been re-fitted with contemporary style high gloss units, induction hob, extractor hood, Bosch electric oven, integrated dishwasher, space for upright fridge-freezer, cupboard containing the gas central heating boiler, fitted water softener, and door to the rear garden.