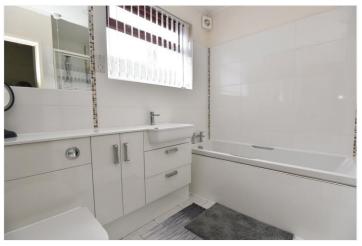

Bedroom 1 is a dual aspect room with built-in wardrobes and bedroom 2 has fitted wardrobes. There is a bath/shower room with bath, shower cubicle, concealed cistern WC and wash basin.

A long, block paved driveway provides ample off road parking. The garage has lighting and power points, and a door connecting to a utility room (with space and plumbing for washing machine and tumble dryer) and a cloakroom with WC and wash basin.