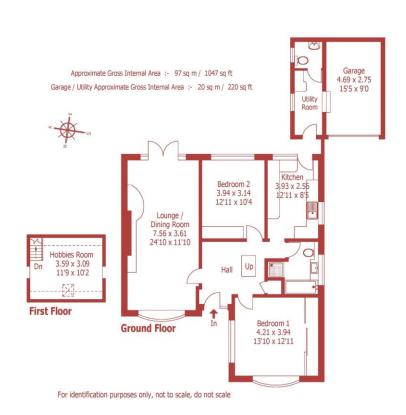

This floorplan is for illustration purposes only and is not to scale. The position and size of doors, windows, appliances and other features are approximate.

DISCLAIMER: Christopher Batten wishes to inform prospective buyers that these particulars are a guide and act as information only. All our details are given in good faith and believed to be correct at the time of issue but they don't form part of an offer or contract. No employee has authority to make or give any representation or warranty in relation to this property. All fixtures and fittings, whether fitted or not are deemed removable by the vendor unless stated otherwise and room sizes are measured between internal wall surfaces, including furnishings.