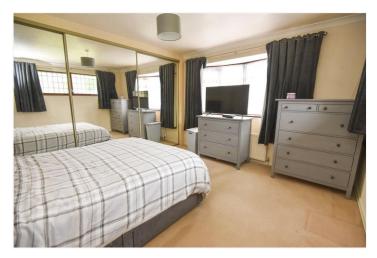

Bedroom 1 is a dual aspect room with built-in wardrobes and bedroom 2 has fitted wardrobes. There is a bath/shower room with bath, shower cubicle, concealed cistern WC and wash basin.

A long, block paved driveway provides ample off road parking. The garage has lighting and power points, and a door connecting to a utility room (with space and plumbing for washing machine and tumble dryer) and a cloakroom with WC and wash basin.