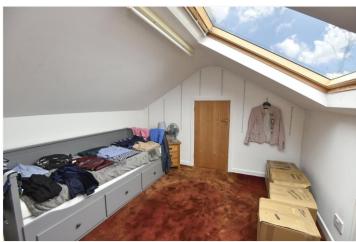

# **DESCRIPTION:**

There is a spacious reception hall with tiled floor, airing cupboard, and access (via retractable ladder) to a fully boarded loft with a Velux window to the rear. The dual aspect lounge/dining room has a brick fireplace (with gas fire), a range of display shelving, and French doors to the garden. The kitchen has been re-fitted with contemporary style high gloss units, induction hob, extractor hood, Bosch electric oven, integrated dishwasher, space for upright fridge-freezer, cupboard containing the gas central heating boiler, fitted water softener, and door to the rear garden.