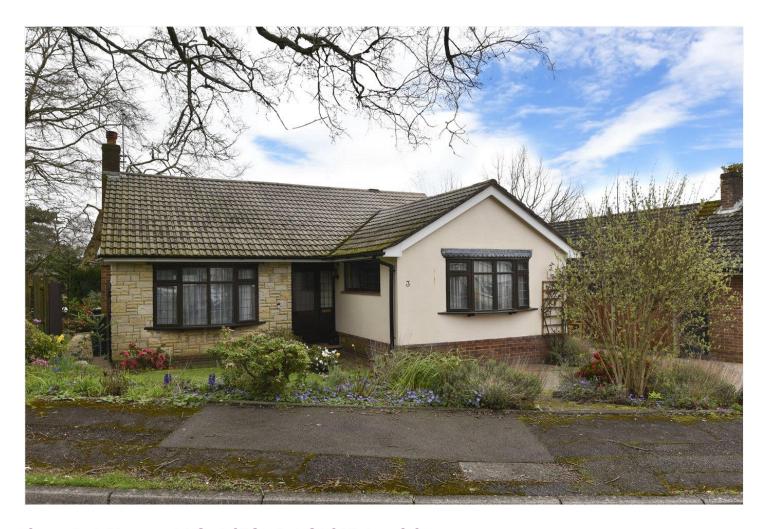

3 LAVENDER WAY, BROADSTONE, DORSET, BH18 9NN £465,000 FREEHOLD

# A MODERN 2 DOUBLE BEDROOM DETACHED BUNGALOW, FOR SALE WITH NO FORWARD CHAIN, STANDING ON A LARGE GARDEN PLOT ON THE APPROACH TO A SMALL RESIDENTIAL CUL-DE-SAC, ABOUT 1.5 MILES FROM THE CENTRE OF BROADSTONE.

# **SUMMARY:**

The property, which is of traditional construction, with facing brick and cement render elevations, a concrete interlocking tiled roof, gas central heating and double glazing, has been well maintained and refurbished. It benefits from a fully boarded loft with a Velux window, ample off road parking and a garage (with adjacent utility room and cloakroom.)

# **AT A GLANCE**

- No forward chain
- 2 double bedrooms
- Standing on a large garden plot
- Small residential cul-de-sac
- Garage and ample off road parking