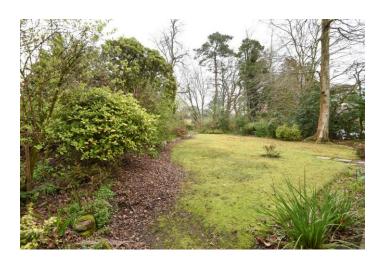

The open plan front garden has a lawn interspersed with shrubs, and an established oak tree, and a side gate leads to the nicely enclosed, landscaped rear garden which offers a large degree of privacy, and features lawns, shrubs, seating area and timber shed.