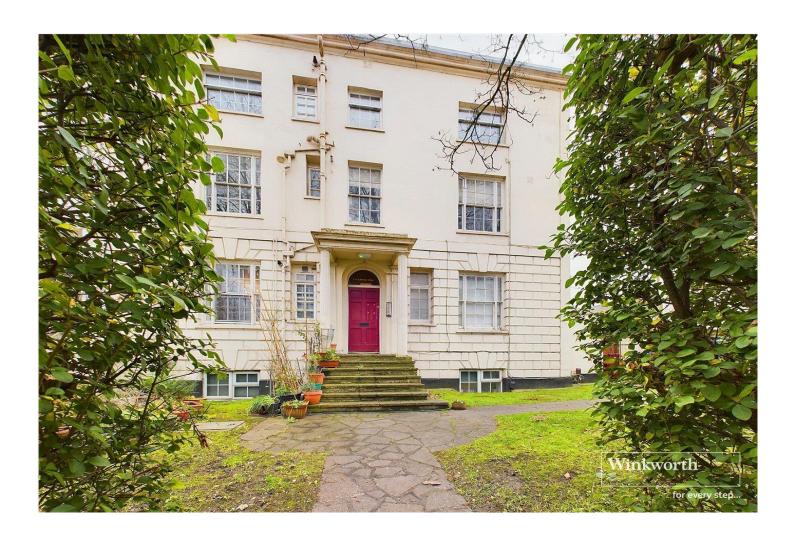

CASTLE HILL, READING, BERKSHIRE, RG1 7SX **£128,000** LEASEHOLD

## STUDIO APARTMENT WITHIN A PERIOD BUILDING AND WALKING DISTANCE OF READING TRAIN STATION

## **AT A GLANCE**

- First floor studio apartment
- Close to Reading train station
- Council tax band A
- Livingroom/bedroom
- Walk in wardrobe

- Shower room
- Lease approx 980 years
- Service charge £1,726 per year