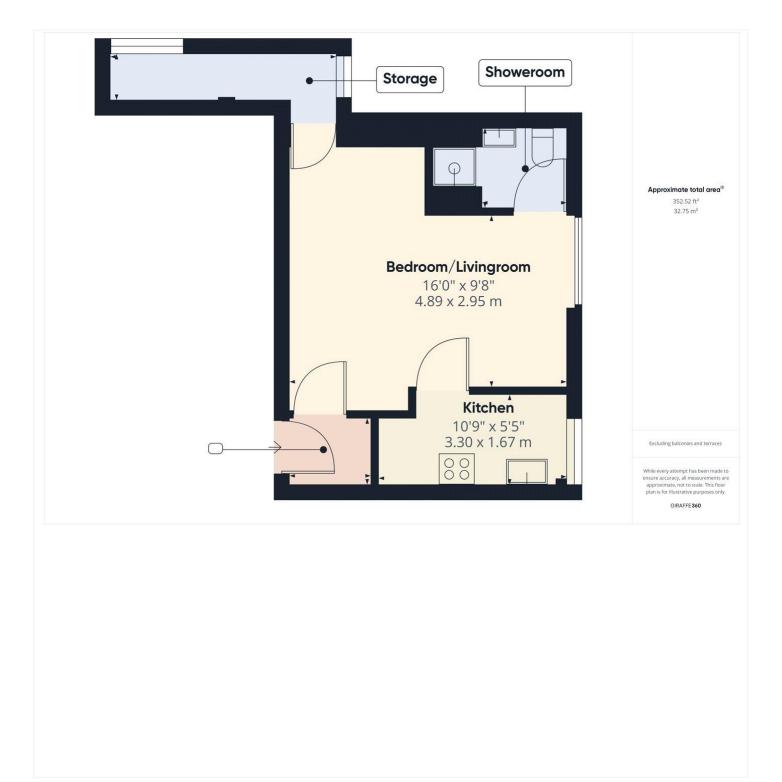

## **AT A GLANCE**

- First floor studio apartment
- Close to Reading train station
- Council tax band A
- Livingroom/bedroom
- Walk in wardrobe

- Shower room
- Lease approx 980 years
- Service charge £1,726 per year

Reading | 0118 4022 300 | reading@winkworth.co.uk

for every step...

This floorplan is for illustration purposes only and is not to scale. The position and size of doors, windows, appliances and other features are approximate.