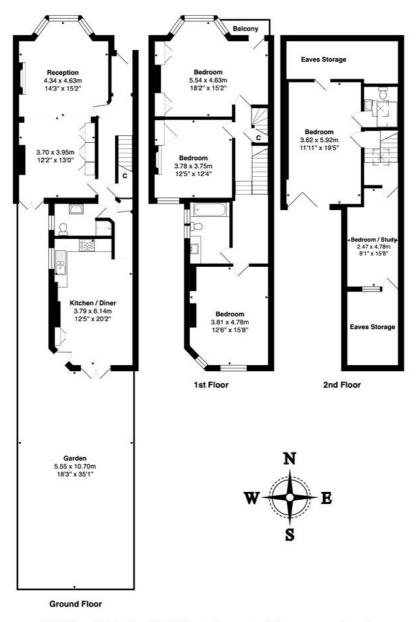

Winkworth

Total Area: 191.6 m<sup>2</sup> ... 2062 ft<sup>2</sup> (excluding garden, balcony, eaves storage)

All measurements are approximate and for display purposes only

This floorplan is for illustration purposes only and is not to scale. The position and size of doors, windows, appliances and other features are approximate.