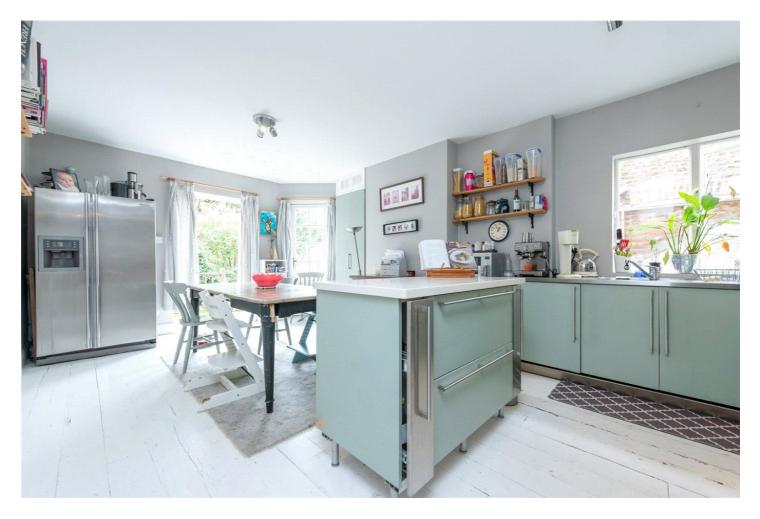

## **DESCRIPTION:**

This stunning house has accommodation of around 2020 sq. ft. spread over three floors including an amazing double loft conversion that has created two further bedrooms and a good sized shower room. On the first floor you will find three further bedrooms, with the guest room at the rear of the property. Downstairs from a lovely hallway there is a double aspect reception room with feature fireplaces, a utility / shower room, and a modern kitchen with a breakfast bar leading to the south facing garden at the rear. The condition of the property is very good and it has made a lovely family home for the current owners but currently it is rented out so there is no upper chain.