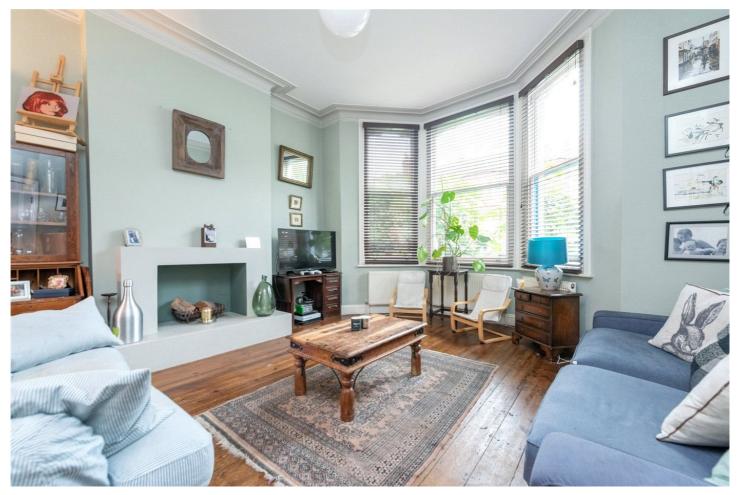

## **DESCRIPTION:**

This stunning house has accommodation of around 2020 sq. ft. spread over three floors including an amazing double loft conversion that has created two further bedrooms and a good sized shower room. On the first floor you will find three further bedrooms, with the guest room at the rear of the property. Downstairs from a lovely hallway there is a double aspect reception room with feature fireplaces, a utility / shower room, and a modern kitchen with a breakfast bar leading to the south facing garden at the rear. The condition of the property is very good and it has made a lovely family home for the current owners but currently it is rented out so there is no upper chain.