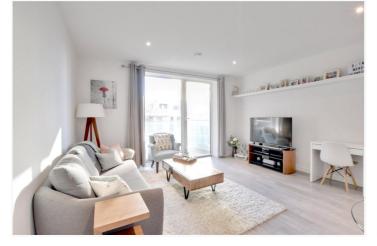

The accommodation briefly comprises of a lovely 21ft, open plan, kitchen living room, with fitted appliances and doors leading onto a large balcony, that overlooks the communal grounds. There is a good sized double bedroom, a lovely family bathroom and excellent storage off the entrance hallway. Its worth mentioning that the property is currently a shared ownership, but will be staircased to 100% at the point of completion.

### **AT A GLANCE**

- one bedroom apartment
- 3rd floor (with lift)
- immaculate condition
- circa 544 sq ft
- Iarge balcony
- 21ft open plan kitchen/reception
- Iarge double bedroom
- excellent storage
- EWS1 compliant
- North Greenwich Peninsula
- moments from O2 Arena