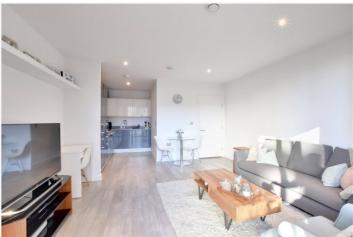

#### **DESCRIPTION:**

A stunning one bedroom 3rd floor apartment, that measures circa 544 sq ft and is presented in immaculate order throughout. Perfectly located on the North Greenwich Peninsula, moments from green spaces and the Jubilee Line extension. EWS1 compliant.

The accommodation briefly comprises of a lovely 21ft, open plan, kitchen living room, with fitted appliances and doors leading onto a large balcony, that overlooks the communal grounds. There is a good sized double bedroom, a lovely family bathroom and excellent storage off the entrance hallway. Its worth mentioning that the property is currently a shared ownership, but will be staircased to 100% at the point of completion.