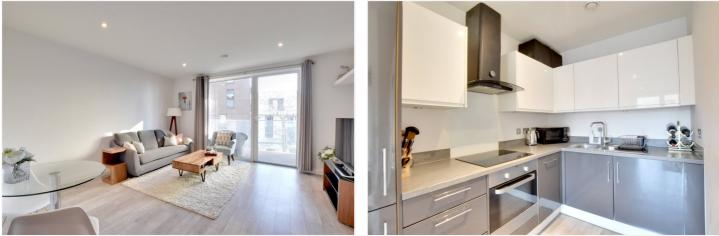

The accommodation briefly comprises of a lovely 21ft, open plan, kitchen living room, with fitted appliances and doors leading onto a large balcony, that overlooks the communal grounds. There is a good sized double bedroom, a lovely family bathroom and excellent storage off the entrance hallway. Its worth mentioning that the property is currently a shared ownership, but will be staircased to 100% at the point of completion.

### **AT A GLANCE**

- one bedroom apartment
- 3rd floor (with lift)
- immaculate condition
- circa 544 sq ft
- Iarge balcony
- 21ft open plan kitchen/reception
- Iarge double bedroom
- excellent storage
- EWS1 compliant
- North Greenwich Peninsula
- moments from O2 Arena