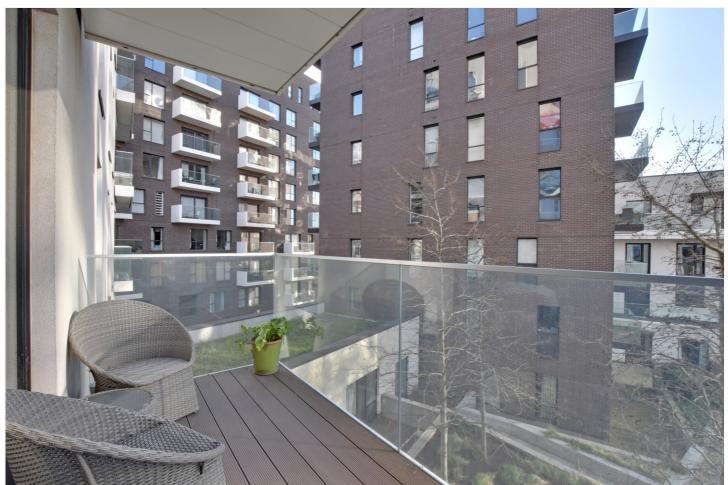

The accommodation briefly comprises of a lovely 21ft, open plan, kitchen living room, with fitted appliances and doors leading onto a large balcony, that overlooks the communal grounds. There is a good sized double bedroom, a lovely family bathroom and excellent storage off the entrance hallway. Its worth mentioning that the property is currently a shared ownership, but will be staircased to 100% at the point of completion.

### **AT A GLANCE**

- one bedroom apartment
- 3rd floor (with lift)
- immaculate condition
- circa 544 sq ft
- Iarge balcony
- 21ft open plan kitchen/reception
- Iarge double bedroom
- excellent storage
- EWS1 compliant
- North Greenwich Peninsula
- moments from O2 Arena