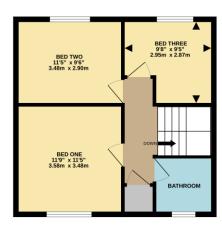

Upstairs, there are three large bedrooms and the bathroom, which has a white suite.

Externally, the rear garden is south-east facing and has been mainly laid with gravel for ease of maintenance. Parking is on-street and non-allocated.

KITCHENIDINER
214" x 9'3"
6.50m x 2.81m

LIVING ROOM
1110° x 11'6"
3.60m x 3.51m

GROUND FLOOR 535 sq.ft. (49.7 sq.m.) approx.

1ST FLOOR 449 sq.ft. (41.7 sq.m.) approx.

TOTAL FLOOR AREA: 984 sq.ft. (91.4 sq.m.) approx.