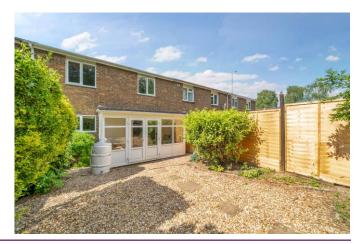

Upstairs, there are three large bedrooms and the bathroom, which has a white suite.

Externally, the rear garden is south-east facing and has been mainly laid with gravel for ease of maintenance. Parking is on-street and non-allocated.