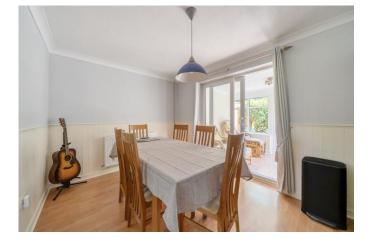

The ground floor has a central hallway with the living room off to the left and a large kitchen/diner running right across the rear of the house. The kitchen has high gloss finish cupboards with an inset 1½ bowl sink unit and electric hob with a built-in oven below. Patio doors open out into the double glazed conservatory. Completing the ground floor is the downstairs loo and three large storage cupboards.