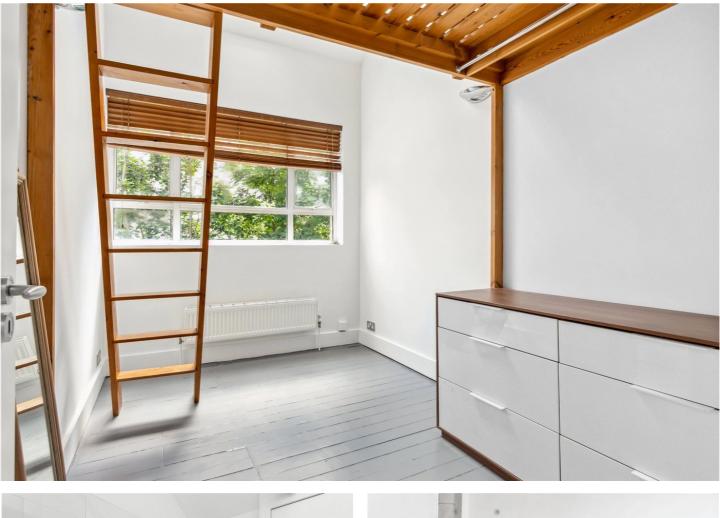

#### **DESCRIPTION:**

A wonderfully bright, two double bedroom mews house set in a friendly, gated community in Dalston, N16. Offered to the market on a chain free basis, the property gives any potential purchaser an exciting opportunity to put their own stamp on the property, while having tremendous bones. After stepping foot through your own front door, you're welcomed into the spacious living room/kitchen area with exposed beams, and double doors opening out into your oasis of a front garden, complete with a pergola creating a fantastic entertaining space. Original exposed beams and sky lights can be found throughout the property, with two double bedrooms on the first floor both having double height ceilings for a true sense of space. A modern and contemporary bathroom finalises the property.