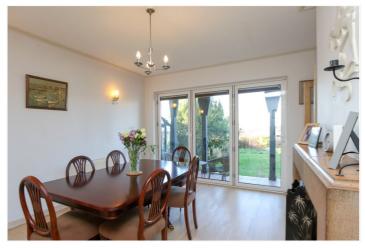

Lounge: - 17'6 into bay x 14'9 Double glazed bay window to front and window to side. A lovely bright room with a feature brick fireplace and two radiators.

Dining Room: -  $15'5 \times 12'8$  Double glazed Bifolding doors to rear, offering stunning views over farmland and Hadleigh Castle. Radiator and double opening doors to: -