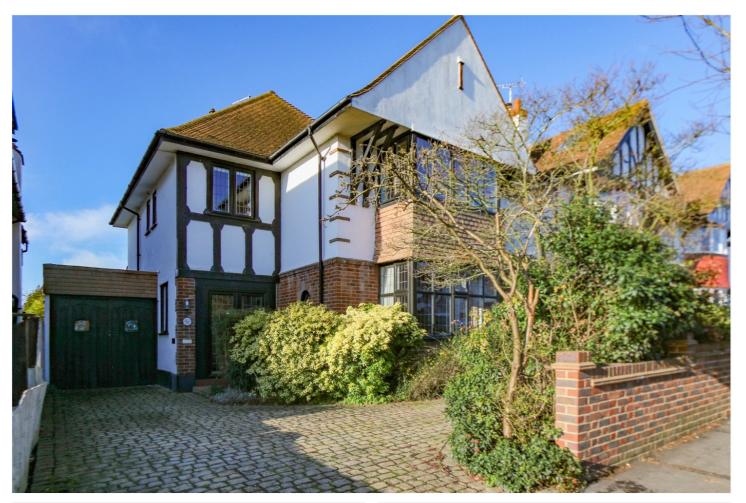

TATTERSALL GARDENS, LEIGH-ON-SEA **£950,000** FREEHOLD

## MARINE ESTATE FOUR BED CHARACTER DETACHED HOUSE WITH STUNNING VIEWS

Leigh On Sea | 01702 470625 | leighonsea@winkworth.co.uk

for every step...

## **DESCRIPTION:**

Winkworth's are delighted to bring to the market this beautiful detached four-bedroom family home full of character and located on the much sought-after Marine Estate. Backing open farmland with stunning views to Hadleigh Castle and beyond. This deceptively large and spacious home comprises of a large and spacious entrance hall, ground floor cloakroom, good size lounge, separate dining room and a beautiful fitted kitchen, both overlooking the rear garden with stunning views, whilst to the first floor there are four good size bedrooms and a family bathroom. The exterior of the property has a drive to the front, with parking for 2/3 cars leading to a garage and there is also a large west backing garden.

Exterior: -

Front garden

 $\label{eq:continuous} \mbox{Driveway with parking for two to three cars.}$ 

Garage: - 18'7 x 7'7

Rear Garden

Raised Patio and steps leading to lawn area with trees and shrubs. The garden backs on to open farm land and the current vendors also rent a piece of land at the rear on a peppercorn rate.