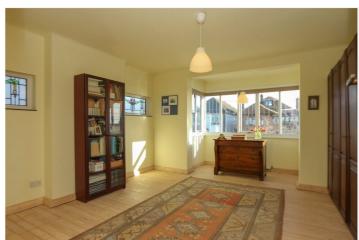

Lounge: - 17'6 into bay x 14'9 Double glazed bay window to front and window to side. A lovely bright room with a feature brick fireplace and two radiators.

Dining Room: -  $15'5 \times 12'8$  Double glazed Bifolding doors to rear, offering stunning views over farmland and Hadleigh Castle. Radiator and double opening doors to: -