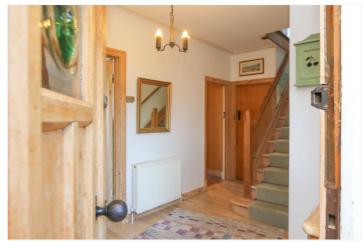

Porch

Entrance door with coloured lead lite windows leading to: -

wood and glass balustrading.

Reception hall: - A spacious reception hall with a beautiful coloured glass window to side, radiator, stairs leading to first floor with wood and glass balustrading.

Cloakroom: - Obscure double-glazed window to side, low level wc, wash hand basin, heated towel rail and tiling to walls and floor.

First Floor landing: -Beautiful coloured lead lite window to side, loft access, doors to all rooms.