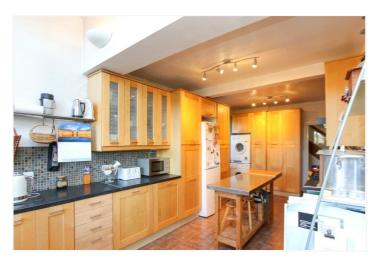

Kitchen: - 23'4 x 9'6 Double glazed windows to rear and side, offering stunning views, Stable style door to side and two sky light windows. The kitchen comprises of a range of working surfaces with base units below and matching units above, tiled surrounds, sink unit with mixer tap over and space for kitchen appliances.