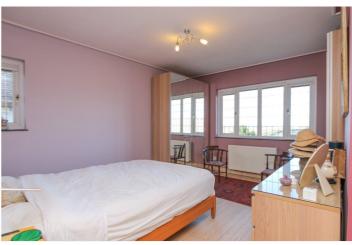

Bedroom One: - 17'5 x 15'2 Double glazed bay window to front with sea views and

Bedroom Three: - 10'6 x 10'4 Double glazed window to front.

Bedroom Four: - 9'6 x 8'3 Double glazed window to rear

Bathroom: - 6'4 x 6'1 Obscure double-glazed window to side. Modern white suite comprising of bath, low level wc, separate shower cubical with curved glass screen and door, wash hand basin. Tiling to walls.