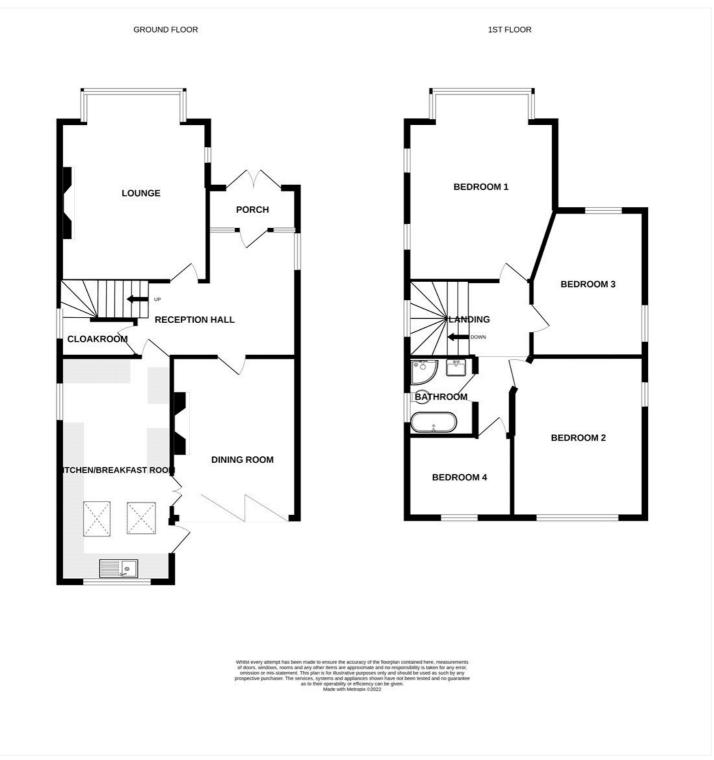

## **DESCRIPTION:**

Winkworth's are delighted to bring to the market this beautiful detached four-bedroom family home full of character and located on the much sought-after Marine Estate. Backing open farmland with stunning views to Hadleigh Castle and beyond. This deceptively large and spacious home comprises of a large and spacious entrance hall, ground floor cloakroom, good size lounge, separate dining room and a beautiful fitted kitchen, both overlooking the rear garden with stunning views, whilst to the first floor there are four good size bedrooms and a family bathroom. The exterior of the property has a drive to the front, with parking for 2/3 cars leading to a garage and there is also a large west backing garden.

Porch

Entrance door with coloured lead lite windows leading to: -

wood and glass balustrading.

Reception hall: - A spacious reception hall with a beautiful coloured glass window to side, radiator, stairs leading to first floor with wood and glass balustrading.

Lounge: - 17'6 into bay x 14'9 Double glazed bay window to front and window to side. A lovely bright room with a feature brick fireplace and two radiators.

Dining Room: -  $15'5 \times 12'8$  Double glazed Bifolding doors to rear, offering stunning views over farmland and Hadleigh Castle. Radiator and double opening doors to: -

Kitchen: - 23'4 x 9'6 Double glazed windows to rear and side, offering stunning views, Stable style door to side and two sky light windows. The kitchen comprises of a range of working surfaces with base units below and matching units above, tiled surrounds, sink unit with mixer tap over and space for kitchen appliances.

Cloakroom: - Obscure double-glazed window to side, low level wc, wash hand basin, heated towel rail and tiling to walls and floor.

First Floor landing: -Beautiful coloured lead lite window to side, loft access, doors to all rooms.

Bedroom One: - 17'5 x 15'2 Double glazed bay window to front with sea views and

Bedroom Three: - 10'6 x 10'4 Double glazed window to front.

Bedroom Four: - 9'6 x 8'3 Double glazed window to rear

Bathroom: - 6'4 x 6'1 Obscure double-glazed window to side. Modern white suite comprising of bath, low level wc, separate shower cubical with curved glass screen and door, wash hand basin. Tiling to walls.

This floorplan is for illustration purposes only and is not to scale. The position and size of doors, windows, appliances and other features are approximate.

for every step...

winkworth.co.uk

Leigh On Sea | 01702 470625 | leighonsea@winkworth.co.uk