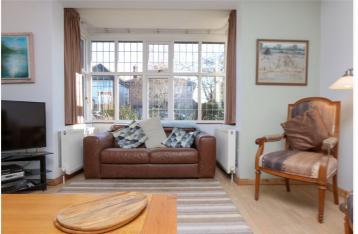

Lounge: - 17'6 into bay x 14'9 Double glazed bay window to front and window to side. A lovely bright room with a feature brick fireplace and two radiators.

Dining Room: -  $15'5 \times 12'8$  Double glazed Bifolding doors to rear, offering stunning views over farmland and Hadleigh Castle. Radiator and double opening doors to: -