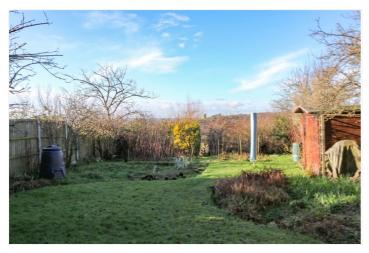

Exterior: -

Front garden

 $\label{eq:continuous} \mbox{Driveway with parking for two to three cars.}$ 

Garage: - 18'7 x 7'7

Rear Garden

Raised Patio and steps leading to lawn area with trees and shrubs. The garden backs on to open farm land and the current vendors also rent a piece of land at the rear on a peppercorn rate.