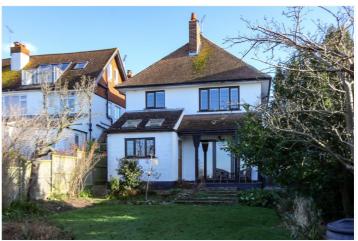

## **DESCRIPTION:**

Winkworth's are delighted to bring to the market this beautiful detached four-bedroom family home full of character and located on the much sought-after Marine Estate. Backing open farmland with stunning views to Hadleigh Castle and beyond. This deceptively large and spacious home comprises of a large and spacious entrance hall, ground floor cloakroom, good size lounge, separate dining room and a beautiful fitted kitchen, both overlooking the rear garden with stunning views, whilst to the first floor there are four good size bedrooms and a family bathroom. The exterior of the property has a drive to the front, with parking for 2/3 cars leading to a garage and there is also a large west backing garden.

Exterior: -

Front garden

 $\label{eq:continuous} \mbox{Driveway with parking for two to three cars.}$ 

Garage: - 18'7 x 7'7

Rear Garden

Raised Patio and steps leading to lawn area with trees and shrubs. The garden backs on to open farm land and the current vendors also rent a piece of land at the rear on a peppercorn rate.