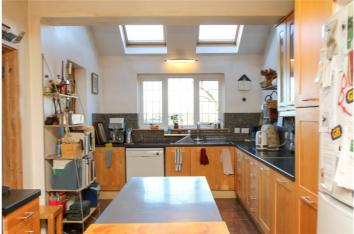

Kitchen: - 23'4 x 9'6 Double glazed windows to rear and side, offering stunning views, Stable style door to side and two sky light windows. The kitchen comprises of a range of working surfaces with base units below and matching units above, tiled surrounds, sink unit with mixer tap over and space for kitchen appliances.