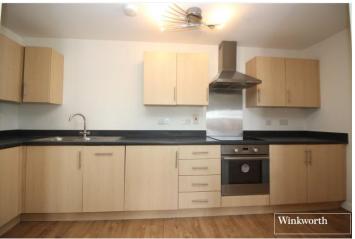

## **DESCRIPTION:**

Situated on the highly desirable South side of Borehamwood is this chain free, modern and well-presented two double bedroom, two bathroom first floor purpose built flat.

With well proportioned accommodation totalling in excess of 700 square feet and an allocated parking space to rear the property would be ideal for buy to let investors and first time buyers alike. Viewing highly recommended.

## **AT A GLANCE**

- 2 Bedrooms
- South Borehamwood
- 712 Square Feet
- Allocated Parking Space
- Two Bathrooms
- Chain Free
- Dual Aspect Lounge
- Communal Gardens

Illustration for identification purposes only, measurements are approximate, not to scale. Winkworth © 2022 (ID 827496)