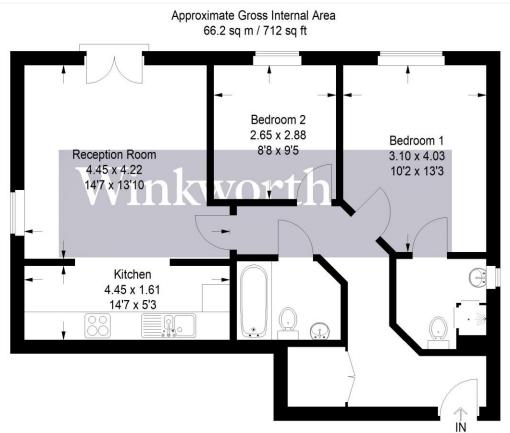

## **AT A GLANCE**

- 2 Bedrooms
- South Borehamwood
- 712 Square Feet
- Allocated Parking Space
- Two Bathrooms
- Chain Free
- Dual Aspect Lounge
- Communal Gardens

Illustration for identification purposes only, measurements are approximate, not to scale. Winkworth © 2022 (ID 827496)

This floorplan is for illustration purposes only and is not to scale. The position and size of doors, windows, appliances and other features are approximate.

Tenure: Leasehold

**Term:** Expires - 23/06/2110