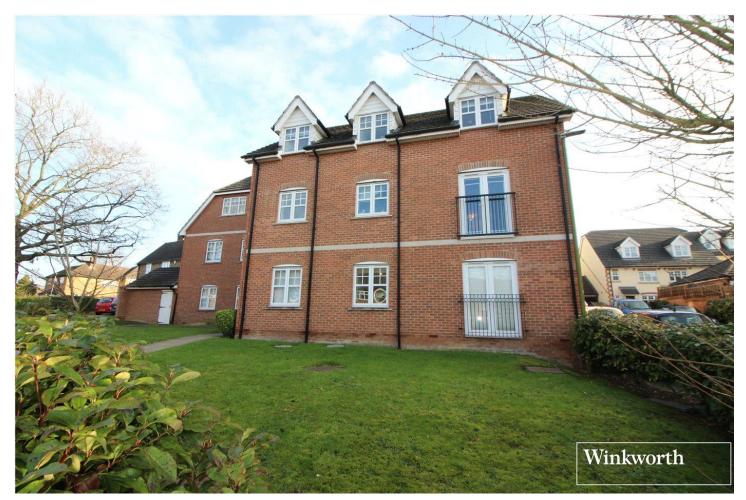

ARUNDEL DRIVE, WD6 **£300,000 LEASEHOLD** 

A MODERN AND WELL PRESENTED CHAIN FREE TWO DOUBLE BEDROOM TWO BATHROOM FIRST FLOOR APARTMENT.

Borehamwood | 020 8953 8899 | borehamwood@winkworth.co.uk

## **DESCRIPTION:**

Situated on the highly desirable South side of Borehamwood is this chain free, modern and well-presented two double bedroom, two bathroom first floor purpose built flat.

With well proportioned accommodation totalling in excess of 700 square feet and an allocated parking space to rear the property would be ideal for buy to let investors and first time buyers alike. Viewing highly recommended.

## **AT A GLANCE**

- 2 Bedrooms
- South Borehamwood
- 712 Square Feet
- Allocated Parking Space
- Two Bathrooms
- Chain Free
- Dual Aspect Lounge
- Communal Gardens

Illustration for identification purposes only, measurements are approximate, not to scale. Winkworth © 2022 (ID 827496)