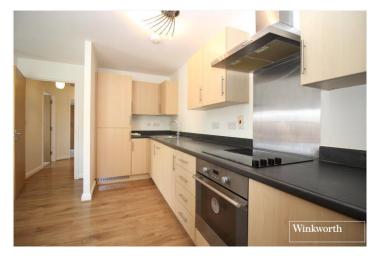

## **AT A GLANCE**

- 2 Bedrooms
- South Borehamwood
- 712 Square Feet
- Allocated Parking Space
- Two Bathrooms
- Chain Free
- Dual Aspect Lounge
- Communal Gardens

Illustration for identification purposes only, measurements are approximate, not to scale. Winkworth © 2022 (ID 827496)