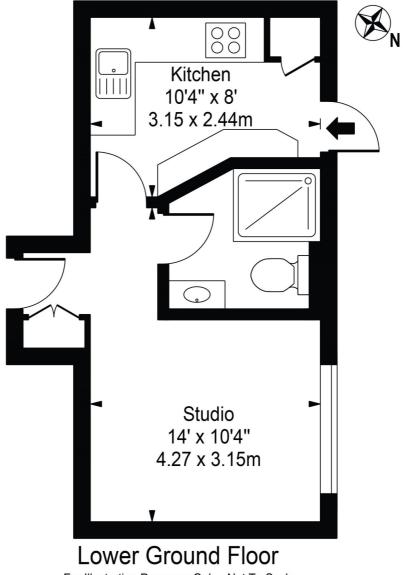

## Oakworth Road Approx. Gross Internal Area 242 Sq Ft - 22.48 Sq M

For Illustration Purposes Only - Not To Scale

This floor plan should be used as a general outline for guidance only and does not constitute in whole or in part an offer or contract.

Any intending purchaser or lessee should satisfy themselves by inspection, searches, enquiries and full survey as to the correctness of each statement. Any areas, measurements or distances quoted are approximate and should not be used to value a property or be the basis of any sale or let.

Copyright Morriarti Photography & Design LTD

This floorplan is for illustration purposes only and is not to scale. The position and size of doors, windows, appliances and other features are approximate.