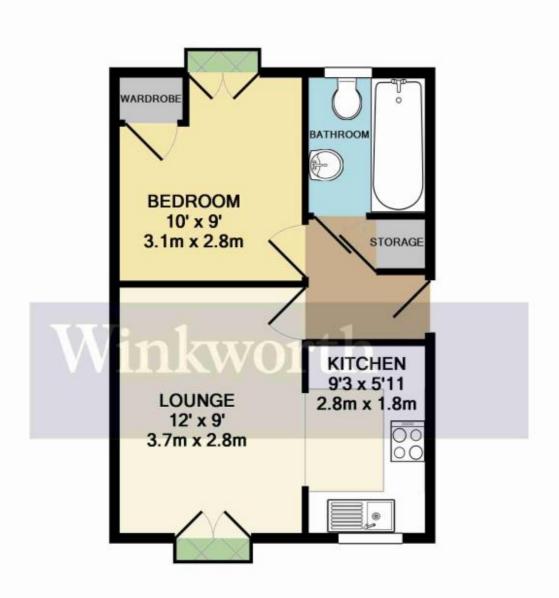

## TOTAL APPROX. FLOOR AREA 329 SQ.FT. (30.5 SQ.M.)

Whilst every attempt has been made to ensure the accuracy of the floor plan contained here, measurements of doors, windows, rooms and any other items are approximate and no responsibility is taken for any error, omission, or mis-statement. This plan is for illustrative purposes only and should be used as such by any prospective purchaser. The services, systems and appliances shown have not been tested and no guarantee as to their operability or efficiency can be given

Made with Metropix ©2016

This floorplan is for illustration purposes only and is not to scale. The position and size of doors, windows, appliances and other features are approximate.

Reading | 0118 4022 300 | reading@winkworth.co.uk