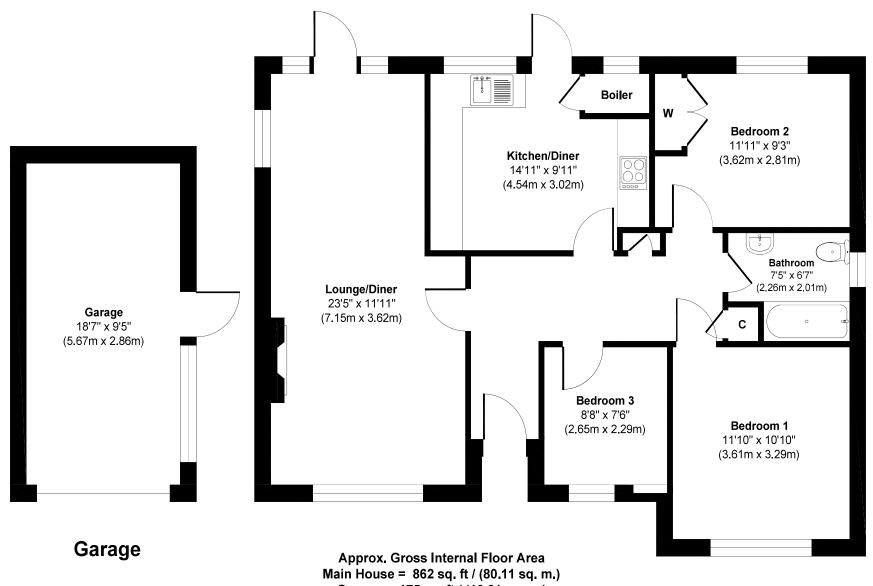

EPC D | Council Tax Band D

01202 434365 ferndown@winkworth.co.uk

Garage = 175 sq. ft / (16.21 sq. m.) Total = 1037 sq. ft / (96.32 sq. m.)