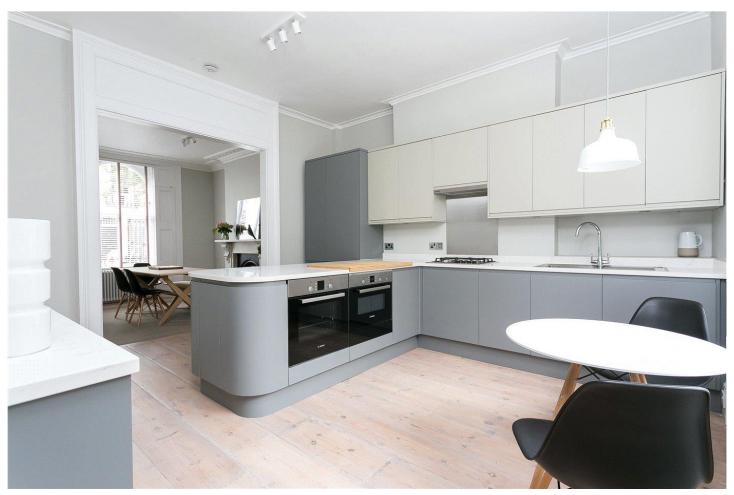

#### **DESCRIPTION:**

Winkworth are proud to offer this superb one bedroom garden flat finished to the highest standards, situated in the heart of Barnsbury. Standing at almost 675sqft with original pine floorboards throughout and many period features this property is essential viewing. The apartment is arranged on the ground floor and comprises of a brand new eat-in kitchen with double oven, at the front of the property is a large reception room with marble fire place, the high end shower room features high-spec chrome fittings and the rear bedroom is lovely and bright leading out into a secluded garden and patio. Barnsbury Street is a quiet one-way road in the heart of Barnsbury, close to Lonsdale Square and is only a short walk to Angel Underground Station and Upper Street. Furnished.