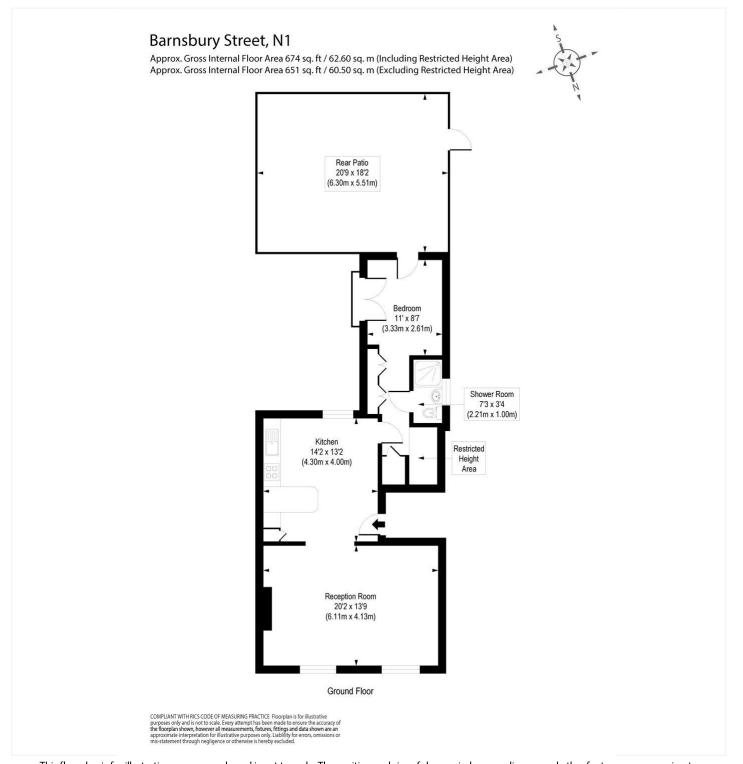

#### **DESCRIPTION:**

Winkworth are proud to offer this superb one bedroom garden flat finished to the highest standards, situated in the heart of Barnsbury. Standing at almost 675sqft with original pine floorboards throughout and many period features this property is essential viewing. The apartment is arranged on the ground floor and comprises of a brand new eat-in kitchen with double oven, at the front of the property is a large reception room with marble fire place, the high end shower room features high-spec chrome fittings and the rear bedroom is lovely and bright leading out into a secluded garden and patio. Barnsbury Street is a quiet one-way road in the heart of Barnsbury, close to Lonsdale Square and is only a short walk to Angel Underground Station and Upper Street. Furnished.

# Winkworth

See things differently

This floorplan is for illustration purposes only and is not to scale. The position and size of doors, windows, appliances and other features are approximate.

Islington | 0207 354 2480 | islington@winkworth.co.uk