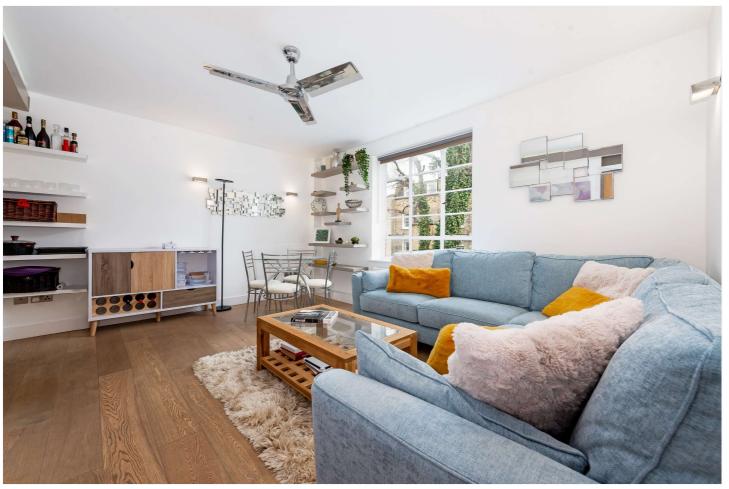

## KINGSMILL, LONDON, NW8 £750 PER WEEK FURNISHED

A contemporary and stylish third floor flat in this portered block well located for St John's Wood High Street and Underground Station (Jubilee line). The flat benefits from wonderful natural light and quality fixtures and fittings throughout.

Principle Bedroom with Walk In Wardrobe | Second Bedroom | Open Plan Kitchen/Reception Room | Shower Room | Porterage | Passenger Lift

for every step...