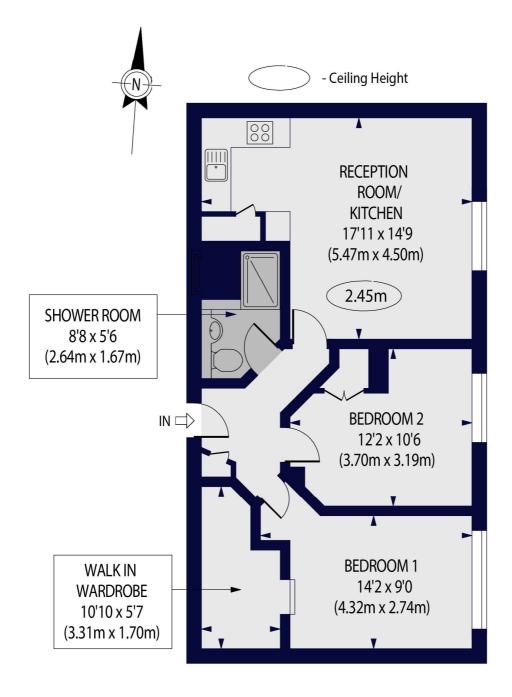

Principle Bedroom with Walk In Wardrobe | Second Bedroom | Open Plan Kitchen/Reception Room | Shower Room | Porterage | Passenger Lift

for every step...

## KINGSMILL, KINGSMILL TERRACE, NW8 6AA

Approx. Gross Internal Floor Area 639 sq ft. / 59.40 sq.m

## SECOND FLOOR

For Illustration Purposes Only - Not To Scale Floor Plan by www.nogaphotostudio.com Ref: No.46787 This floor plan should be used as a general outline for guidance only. Any intending purchaser or lessee should satisfy themselves by inspection, searches, enquiries and full survey as to the correctness of each statement. Any areas, measurements or distances quoted are approximate and should not be used to value a property or be the basis of any sale or let.