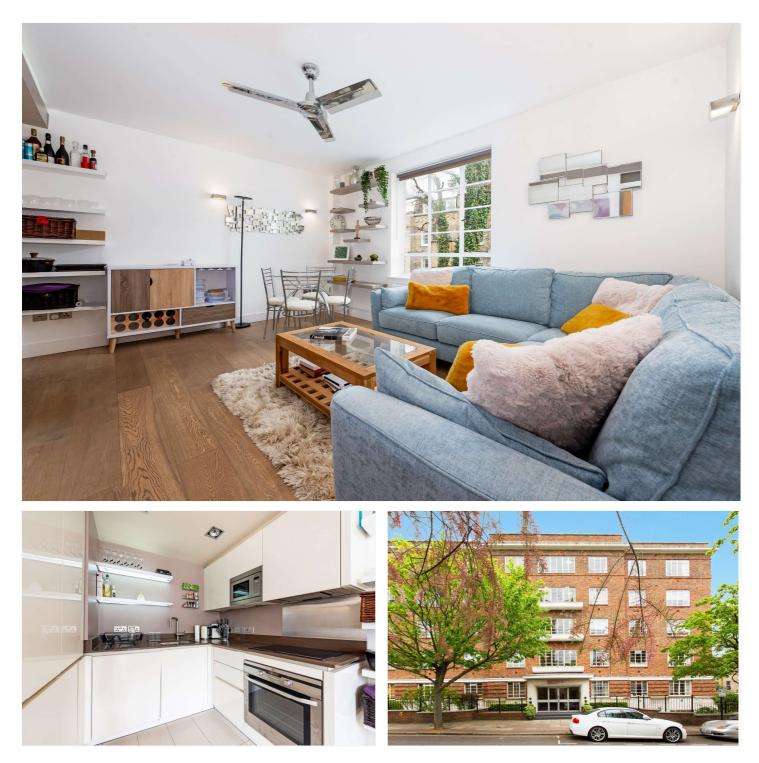

## KINGSMILL, LONDON, NW8 £750 PER WEEK UNFURNISHED

A contemporary and stylish third floor flat in this portered block well located for St John's Wood High Street and Underground Station (Jubilee line). The flat benefits from wonderful natural light and quality fixtures and fittings throughout.

Principle Bedroom with Walk In Wardrobe | Second Bedroom | Open Plan Kitchen/Reception Room | Shower Room | Porterage | Passenger Lift