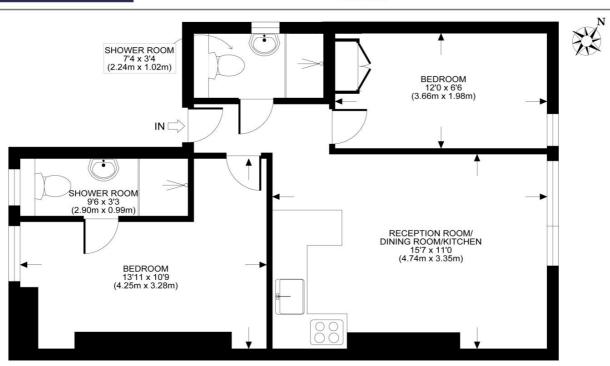

### LADBROKE GROVE, NW10

TOTAL APPROX, FLOOR PLAN AREA 462 SQ.FT. (43 SQ.M.)
TOP FLOOR

All measurements walls, doors, windows, fittings and their appliances, their size and locations are shown conventionally and are approximate only and cannot be regarded as being a representation either by the seller or his agent nor zentuvo www.zentuvo.co.uk

This floorplan is for illustration purposes only and is not to scale. The position and size of doors, windows, appliances and other features are approximate.

North Kensington | 020 7792 5000 | northkensington@winkworth.co.uk