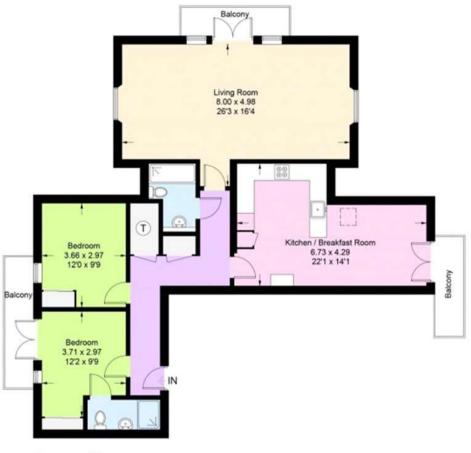

## **Academy Place**

Approximate Gross Internal Area = 103.2 sq m / 1110 sq ft

Second Floor 1110 Sq ft

Illustration for identification purposes only, measurements are approximate, not to scale. (ID942346)