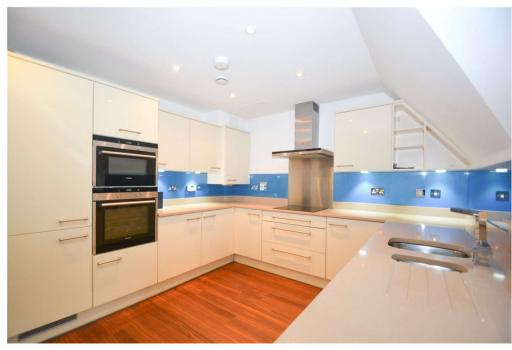

This unique apartment is located on the second floor with lift access, 2 roof terraces and a balcony overlooking the beautifully maintained gardens. The apartment comes with a luxury fitted kitchen/dining room with a complement of appliances, two double bedrooms, both with built in wardrobes and an en suite to the master bedroom. There is a further bathroom and a wonderful, bright and airy living room with vaulted ceilings leading to the south westerly facing balcony.