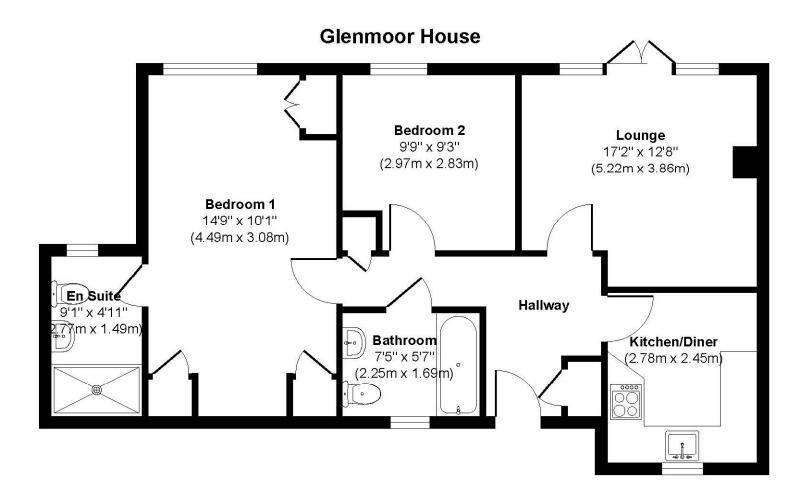

01202 434365 ferndown@winkworth.co.uk

Ground Floor Approx. Gross Internal Floor Area 664 sq. ft / 61.72 sq. m