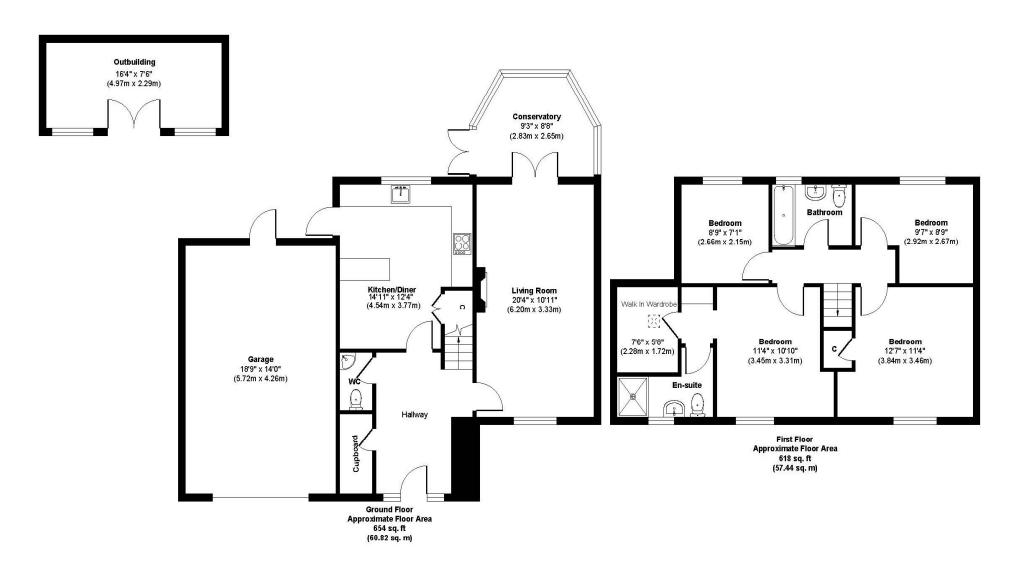

51 Fitzpain Road Ferndown BH22 8RZ OFFERS IN EXCESS OF £500,000

Winkworth







## OFFERS IN EXCESS OF £500,000 FREEHOLD

This superbly appointed four bedroom extended detached house is immaculate throughout and features a spacious main bedroom with walk in wardrobe and modern en-suite shower room, further benefiting from a garage, off road parking for multiple vehicles (ideal for those with a camper or caravan) and a secluded garden.

Four Bedrooms
Conservatory
Detached House
Immaculate Throughout
Guest Cloakroom
Garage
Driveway For Multiple Vehicles
Sought After Location
Extended En-suite Bedroom With Walk In Wardrobe
In Catchment For Parley First School

EPC C | Council Tax Band D

01202 434365 ferndown@winkworth.co.uk

























## Fitzpain Road



Approx. Gross Internal Floor Area 1408 sq. ft / 130 sq. m



## **LOCATION**

Positioned in a sought after residential area of West Parley just a short distance from Ferndown town centre, within catchment of Ferndown Schools and close to a range of amenities including an M&S Food Hall. There are bus routes within a short walk giving you easy access to Wimborne, as well as Bournemouth & Poole, all of which have an excellent range of shops, bars, restaurants and leisure facilities. Award winning sandy beaches are just twenty minutes away and the A31 provides quick access to the New Forest, Southampton, London and beyond for the commuter by car.

## Winkworth Ferndown

406 Ringwood Road, Ferndown, Dorset, BH22 9AU 01202 434365 | ferndown@winkworth.co.uk/winkworth.co.uk/ferndown