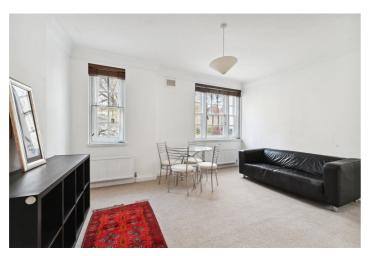

### At a glance...

- One bedroom
- Spacious living room
- Separate kitchen
- First floor
- Furnished
- Council Tax Band: D

Winkworth

# RUTHERFORD STREET, SW1P

£2,000 PER MONTH FURNISHED

A first floor, one bedroom flat located in a purpose built block on Rutherford Street, SW1P. The property is light and bright throughout and comprises of a spacious double bedroom, well equipped separate kitchen, bathroom with shower over bath and a large living room. Available from the beginning of July and on a fully furnished basis.