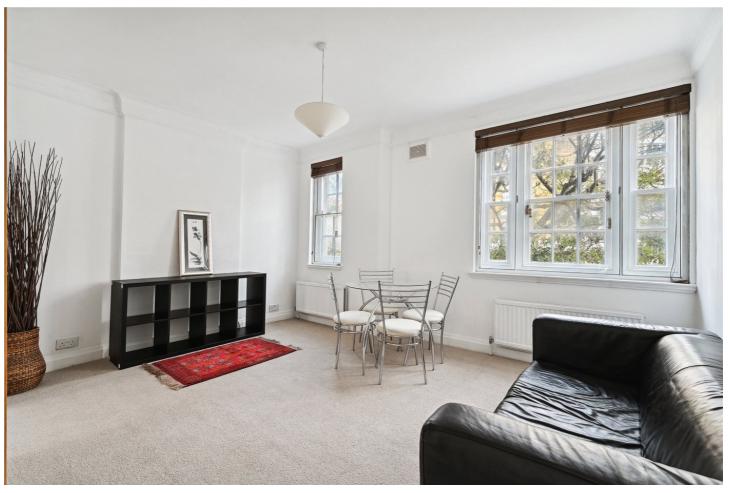

### At a glance...

- One bedroom
- Spacious living room
- Separate kitchen
- First floor
- Furnished
- Council Tax Band: D

Winkworth

# RUTHERFORD STREET, SW1P

£2,000 PER MONTH FURNISHED

A first floor, one bedroom flat located in a purpose built block on Rutherford Street, SW1P. The property is light and bright throughout and comprises of a spacious double bedroom, well equipped separate kitchen, bathroom with shower over bath and a large living room. Available from the beginning of July and on a fully furnished basis.