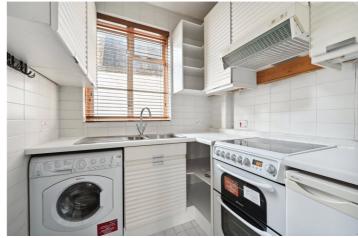

### At a glance...

- One bedroom
- Spacious living room
- Separate kitchen
- First floor
- Furnished
- Council Tax Band: D

Winkworth

# RUTHERFORD STREET, SW1P

£2,000 PER MONTH FURNISHED

A first floor, one bedroom flat located in a purpose built block on Rutherford Street, SW1P. The property is light and bright throughout and comprises of a spacious double bedroom, well equipped separate kitchen, bathroom with shower over bath and a large living room. Available from the beginning of July and on a fully furnished basis.