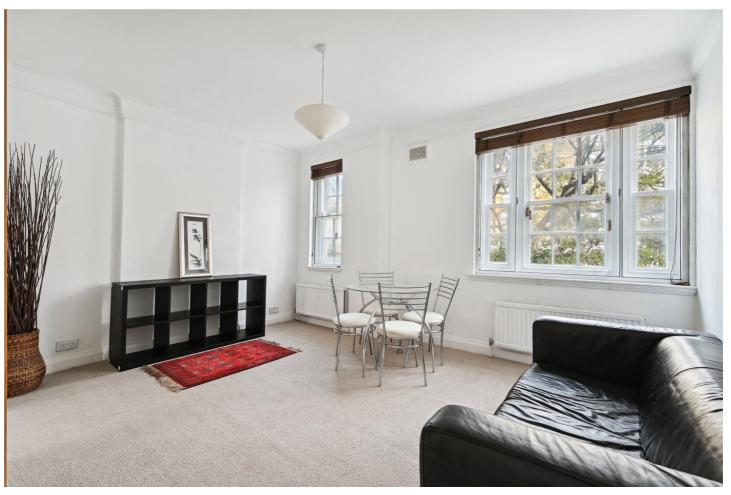

## RUTHERFORD STREET, SW1P

£2,100 PER MONTH FURNISHED

A first floor, one bedroom flat located in a purpose built block on Rutherford Street, SW1P. The property is light and bright throughout and comprises of a spacious double bedroom, well equipped separate kitchen, bathroom with shower over bath and a large living room. Available from the beginning of July and on a fully furnished basis.