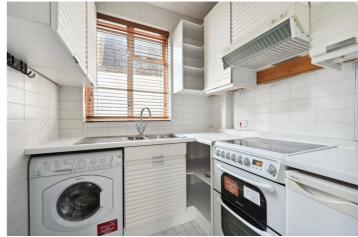

## RUTHERFORD STREET, SW1P

£2,100 PER MONTH FURNISHED

A first floor, one bedroom flat located in a purpose built block on Rutherford Street, SW1P. The property is light and bright throughout and comprises of a spacious double bedroom, well equipped separate kitchen, bathroom with shower over bath and a large living room. Available from the beginning of July and on a fully furnished basis.