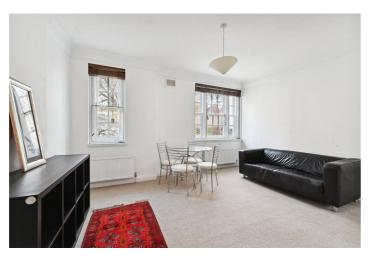

## RUTHERFORD STREET, SW1P

£2,100 PER MONTH FURNISHED

A first floor, one bedroom flat located in a purpose built block on Rutherford Street, SW1P. The property is light and bright throughout and comprises of a spacious double bedroom, well equipped separate kitchen, bathroom with shower over bath and a large living room. Available from the beginning of July and on a fully furnished basis.