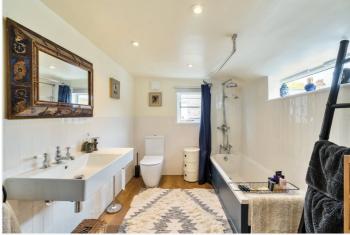

In exceptional condition, the property comprises a large 20ft through reception room, with hard wood flooring, bespoke window shutters, storage cabinets and log burner. This leads onto the kitchen which is newly fitted with excellent storage and quartz worktops. There is a separate Breakfast/dining room which forms part of a side return extension, which then leads via double doors onto a beautifully landscaped, north west facing garden. Just off the kitchen is a separate WC. Upstairs there are two good sized double bedrooms, with the master room also having fitted shutters. There is a skylight above the landing and a beautifully fitted bathroom.