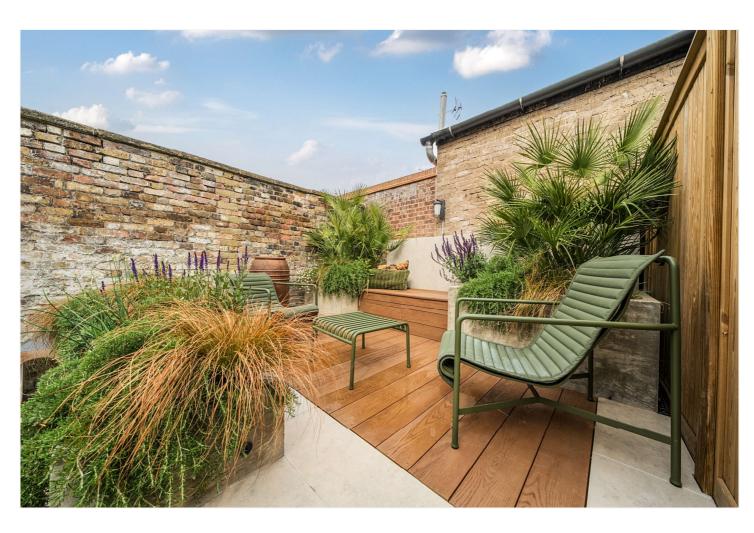

In exceptional condition, the property comprises a large 20ft through reception room, with hard wood flooring, bespoke window shutters, storage cabinets and log burner. This leads onto the kitchen which is newly fitted with excellent storage and quartz worktops. There is a separate Breakfast/dining room which forms part of a side return extension, which then leads via double doors onto a beautifully landscaped, north west facing garden. Just off the kitchen is a separate WC. Upstairs there are two good sized double bedrooms, with the master room also having fitted shutters. There is a skylight above the landing and a beautifully fitted bathroom.

## **AT A GLANCE**

- two bedroom house
- Georgian terrace
- recently renovated
- stunning condition
- circa 843 sq ft
- beautiful, landscaped garden
- 20ft through reception room
- newly fitted kitchen and bathroom
- side return extension
- West Greenwich location
- moments from Royal Park