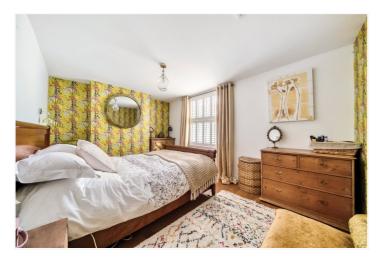

In exceptional condition, the property comprises a large 20ft through reception room, with hard wood flooring, bespoke window shutters, storage cabinets and log burner. This leads onto the kitchen which is newly fitted with excellent storage and quartz worktops. There is a separate Breakfast/dining room which forms part of a side return extension, which then leads via double doors onto a beautifully landscaped, north west facing garden. Just off the kitchen is a separate WC. Upstairs there are two good sized double bedrooms, with the master room also having fitted shutters. There is a skylight above the landing and a beautifully fitted bathroom.

## **AT A GLANCE**

- two bedroom house
- Georgian terrace
- recently renovated
- stunning condition
- circa 843 sq ft
- beautiful, landscaped garden
- 20ft through reception room
- newly fitted kitchen and bathroom
- side return extension
- West Greenwich location
- moments from Royal Park