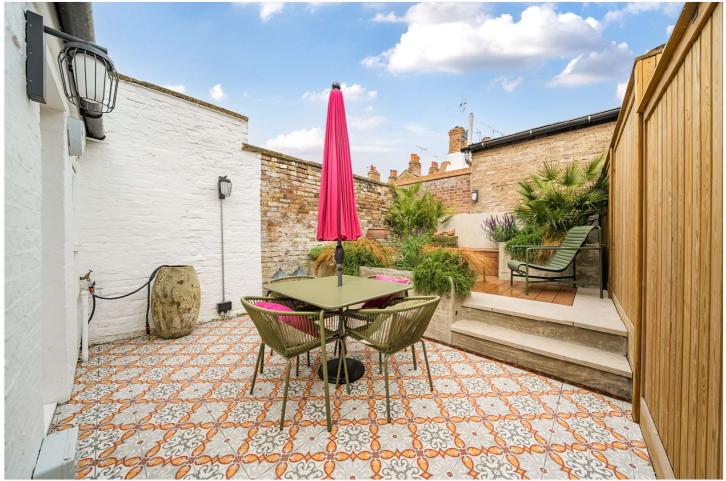

In exceptional condition, the property comprises a large 20ft through reception room, with hard wood flooring, bespoke window shutters, storage cabinets and log burner. This leads onto the kitchen which is newly fitted with excellent storage and quartz worktops. There is a separate Breakfast/dining room which forms part of a side return extension, which then leads via double doors onto a beautifully landscaped, north west facing garden. Just off the kitchen is a separate WC. Upstairs there are two good sized double bedrooms, with the master room also having fitted shutters. There is a skylight above the landing and a beautifully fitted bathroom.