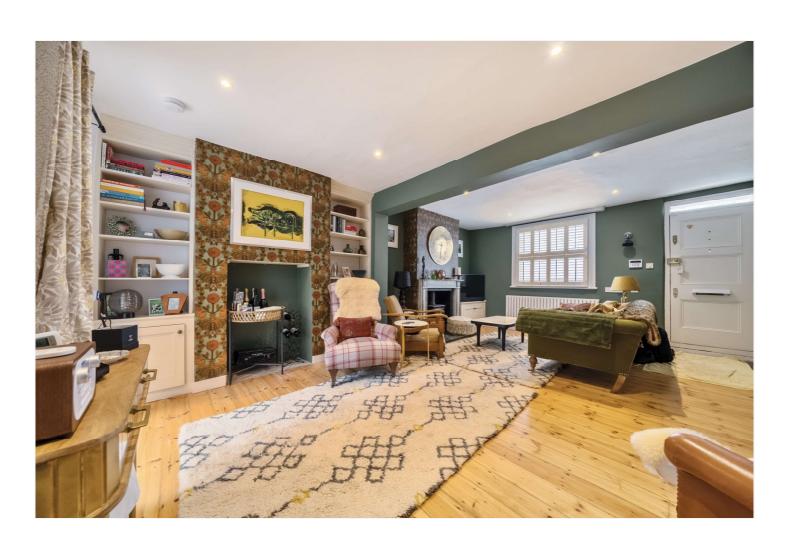

In exceptional condition, the property comprises a large 20ft through reception room, with hard wood flooring, bespoke window shutters, storage cabinets and log burner. This leads onto the kitchen which is newly fitted with excellent storage and quartz worktops. There is a separate Breakfast/dining room which forms part of a side return extension, which then leads via double doors onto a beautifully landscaped, north west facing garden. Just off the kitchen is a separate WC. Upstairs there are two good sized double bedrooms, with the master room also having fitted shutters. There is a skylight above the landing and a beautifully fitted bathroom.

## **AT A GLANCE**

- two bedroom house
- Georgian terrace
- recently renovated
- stunning condition
- circa 843 sq ft
- beautiful, landscaped garden
- 20ft through reception room
- newly fitted kitchen and bathroom
- side return extension
- West Greenwich location
- moments from Royal Park