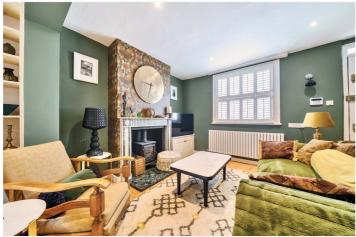

In exceptional condition, the property comprises a large 20ft through reception room, with hard wood flooring, bespoke window shutters, storage cabinets and log burner. This leads onto the kitchen which is newly fitted with excellent storage and quartz worktops. There is a separate Breakfast/dining room which forms part of a side return extension, which then leads via double doors onto a beautifully landscaped, north west facing garden. Just off the kitchen is a separate WC. Upstairs there are two good sized double bedrooms, with the master room also having fitted shutters. There is a skylight above the landing and a beautifully fitted bathroom.