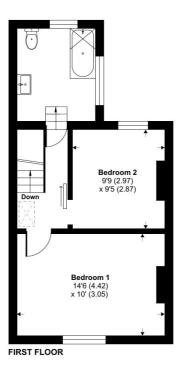

In exceptional condition, the property comprises a large 20ft through reception room, with hard wood flooring, bespoke window shutters, storage cabinets and log burner. This leads onto the kitchen which is newly fitted with excellent storage and quartz worktops. There is a separate Breakfast/dining room which forms part of a side return extension, which then leads via double doors onto a beautifully landscaped, north west facing garden. Just off the kitchen is a separate WC. Upstairs there are two good sized double bedrooms, with the master room also having fitted shutters. There is a skylight above the landing and a beautifully fitted bathroom.

## King George Street, London, SE10

Approximate Area = 843 sq ft / 78.3 sq m For identification only - Not to scale

Floor plan produced in accordance with RICS Property Measurement 2nd Edition, Incorporating International Property Measurement Standards (IPMS2 Residential). © nichecom 2025. Produced for Winkworth. REF: 1299101

Winkworth

This floorplan is for illustration purposes only and is not to scale. The position and size of doors, windows, appliances and other features are approximate.

Tenure: Freehold Council Tax Band: tbc