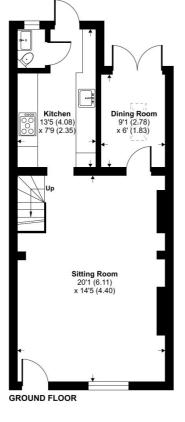

In exceptional condition, the property comprises a large 20ft through reception room, with hard wood flooring, bespoke window shutters, storage cabinets and log burner. This leads onto the kitchen which is newly fitted with excellent storage and quartz worktops. There is a separate Breakfast/dining room which forms part of a side return extension, which then leads via double doors onto a beautifully landscaped, north west facing garden. Just off the kitchen is a separate WC. Upstairs there are two good sized double bedrooms, with the master room also having fitted shutters. There is a skylight above the landing and a beautifully fitted bathroom.

## King George Street, London, SE10

Approximate Area = 843 sq ft / 78.3 sq m For identification only - Not to scale

Floor plan produced in accordance with RICS Property Measurement 2nd Edition, Incorporating International Property Measurement Standards (IPMS2 Residential). © nichecom 2025. Produced for Winkworth. REF: 1299101

Winkworth

This floorplan is for illustration purposes only and is not to scale. The position and size of doors, windows, appliances and other features are approximate.

Tenure: Freehold Council Tax Band: tbc