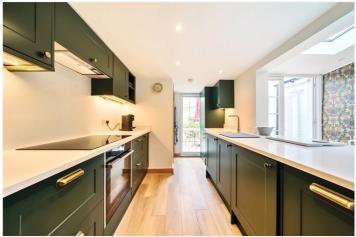

In exceptional condition, the property comprises a large 20ft through reception room, with hard wood flooring, bespoke window shutters, storage cabinets and log burner. This leads onto the kitchen which is newly fitted with excellent storage and quartz worktops. There is a separate Breakfast/dining room which forms part of a side return extension, which then leads via double doors onto a beautifully landscaped, north west facing garden. Just off the kitchen is a separate WC. Upstairs there are two good sized double bedrooms, with the master room also having fitted shutters. There is a skylight above the landing and a beautifully fitted bathroom.