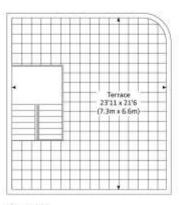

## WELLINGTON HOUSE, BUCKINGHAM GATE, SW1E

Approx. gross internal area 1845 Sq Ft. / 171.4 Sq M.

TENTH FLOOR

All measurements are approximate and for guidance and illustrative purposes only Photography and Floor Plans by www.thedowlingco.com - +44 7793 974 209

This floorplan is for illustration purposes only and is not to scale. The position and size of doors, windows, appliances and other features are approximate.

Paddington | 020 7467 5770 | paddington@winkworth.co.uk