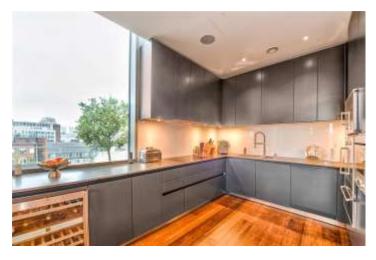

Paddington | 020 7467 5770 | paddington@winkworth.co.uk

**DESCRIPTION:** The building enjoys a dedicated 24-hour concierge team and passenger lifts to all floors. Located in Prime Central London, this development corners Buckingham Gate and Petty France, sitting opposite the iconic Taj Hotel and near the Wellington Barracks. This sumptuous penthouse pairs the artistic design with a high specification, including full home automation system, Gaggenau appliances, comfort cooling and underfloor heating throughout. Nearby transport links include St James's Park Station (Circle and District lines) about 0.2 miles. Victoria Station (Circle, District and Victoria lines) about 0.4 miles. London Victoria Station (Gatwick Express, South-eastern, and Southern services) about 0.4 miles. Westminster Station (Circle, District and Jubilee lines) about 0.7 miles.