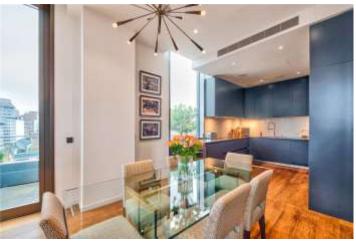

Paddington | 020 7467 5770 | paddington@winkworth.co.uk

**DESCRIPTION:** The building enjoys a dedicated 24-hour concierge team and passenger lifts to all floors. Located in Prime Central London, this development corners Buckingham Gate and Petty France, sitting opposite the iconic Taj Hotel and near the Wellington Barracks. This sumptuous penthouse pairs the artistic design with a high specification, including full home automation system, Gaggenau appliances, comfort cooling and underfloor heating throughout. Nearby transport links include St James's Park Station (Circle and District lines) about 0.2 miles. Victoria Station (Circle, District and Victoria lines) about 0.4 miles. London Victoria Station (Gatwick Express, South-eastern, and Southern services) about 0.4 miles. Westminster Station (Circle, District and Jubilee lines) about 0.7 miles.