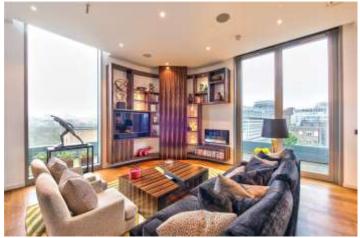

WELLINGTON HOUSE, BUCKINGHAM GATE, WESTMINSTER, SW1E £3,700,000 LEASEHOLD

LOCATED IN THE HEART OF WESTMINSTER - A FABULOUS THREE BEDROOM DUPLEX PENTHOUSE, SPREAD OVER THE EIGHTH AND NINTH FLOOR, WITH A WRAP AROUND BALCONY AND LARGE PRIVATE ROOF TERRACE (ABOUT 500 FT<sup>2</sup>), ON THE TENTH FLOOR, OFFERING SPECTACULAR FAR REACHING CITYSCSAPE VIEWS TOWARDS BUCKINGHAM PALACE, THE MALL, AND ST. JAMES'S PARK.

Paddington | 020 7467 5770 | paddington@winkworth.co.uk

**DESCRIPTION:** The building enjoys a dedicated 24-hour concierge team and passenger lifts to all floors. Located in Prime Central London, this development corners Buckingham Gate and Petty France, sitting opposite the iconic Taj Hotel and near the Wellington Barracks. This sumptuous penthouse pairs the artistic design with a high specification, including full home automation system, Gaggenau appliances, comfort cooling and underfloor heating throughout. Nearby transport links include St James's Park Station (Circle and District lines) about 0.2 miles. Victoria Station (Circle, District and Victoria lines) about 0.4 miles. London Victoria Station (Gatwick Express, South-eastern, and Southern services) about 0.4 miles. Westminster Station (Circle, District and Jubilee lines) about 0.7 miles.