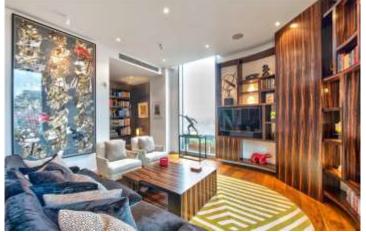

WELLINGTON HOUSE, BUCKINGHAM GATE, WESTMINSTER, SW1E £3,700,000 LEASEHOLD

LOCATED IN THE HEART OF WESTMINSTER - A FABULOUS THREE BEDROOM DUPLEX PENTHOUSE, SPREAD OVER THE EIGHTH AND NINTH FLOOR, WITH A WRAP AROUND BALCONY AND LARGE PRIVATE ROOF TERRACE (ABOUT 500 FT<sup>2</sup>), ON THE TENTH FLOOR, OFFERING SPECTACULAR FAR REACHING CITYSCSAPE VIEWS TOWARDS BUCKINGHAM PALACE, THE MALL, AND ST. JAMES'S PARK.

Paddington | 020 7467 5770 | paddington@winkworth.co.uk

**DESCRIPTION:** The building enjoys a dedicated 24-hour concierge team and passenger lifts to all floors. Located in Prime Central London, this development corners Buckingham Gate and Petty France, sitting opposite the iconic Taj Hotel and near the Wellington Barracks. This sumptuous penthouse pairs the artistic design with a high specification, including full home automation system, Gaggenau appliances, comfort cooling and underfloor heating throughout. Nearby transport links include St James's Park Station (Circle and District lines) about 0.2 miles. Victoria Station (Circle, District and Victoria lines) about 0.4 miles. London Victoria Station (Gatwick Express, South-eastern, and Southern services) about 0.4 miles. Westminster Station (Circle, District and Jubilee lines) about 0.7 miles.