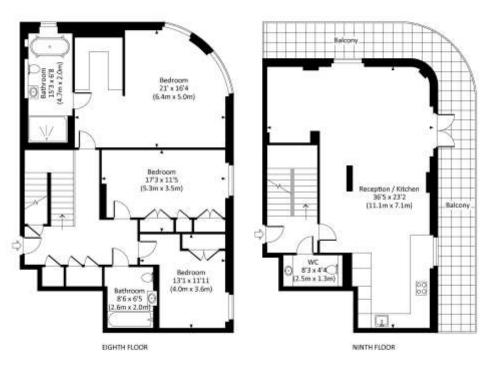

## WELLINGTON HOUSE, BUCKINGHAM GATE, SW1E

Approx. gross internal area 1845 Sq Ft. / 171.4 Sq M.

TENTH FLOOR

All measurements are approximate and for guidance and illustrative purposes only Photography and Floor Plans by www.thedowlingco.com - +44 7793 974 209

This floorplan is for illustration purposes only and is not to scale. The position and size of doors, windows, appliances and other features are approximate.

Paddington | 020 7467 5770 | paddington@winkworth.co.uk