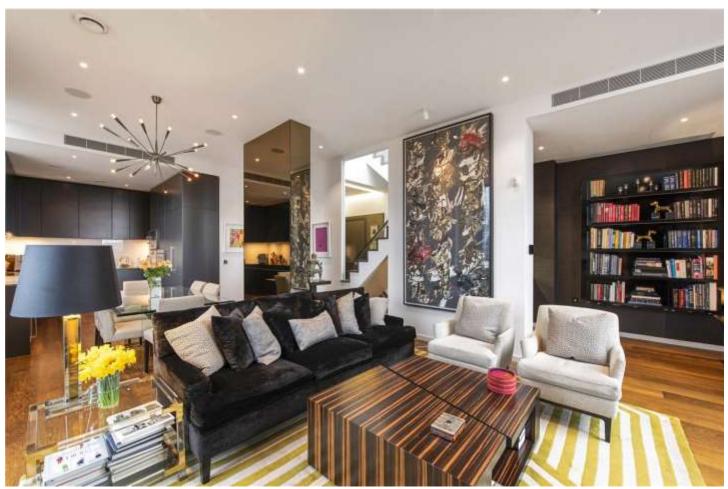

WELLINGTON HOUSE, BUCKINGHAM GATE, WESTMINSTER, SW1E £3,700,000 LEASEHOLD

LOCATED IN THE HEART OF WESTMINSTER - A FABULOUS THREE BEDROOM DUPLEX PENTHOUSE, SPREAD OVER THE EIGHTH AND NINTH FLOOR, WITH A WRAP AROUND BALCONY AND LARGE PRIVATE ROOF TERRACE (ABOUT 500 FT<sup>2</sup>), ON THE TENTH FLOOR, OFFERING SPECTACULAR FAR REACHING CITYSCSAPE VIEWS TOWARDS BUCKINGHAM PALACE, THE MALL, AND ST. JAMES'S PARK.

Paddington | 020 7467 5770 | paddington@winkworth.co.uk

**DESCRIPTION:** The building enjoys a dedicated 24-hour concierge team and passenger lifts to all floors. Located in Prime Central London, this development corners Buckingham Gate and Petty France, sitting opposite the iconic Taj Hotel and near the Wellington Barracks. This sumptuous penthouse pairs the artistic design with a high specification, including full home automation system, Gaggenau appliances, comfort cooling and underfloor heating throughout. Nearby transport links include St James's Park Station (Circle and District lines) about 0.2 miles. Victoria Station (Circle, District and Victoria lines) about 0.4 miles. London Victoria Station (Gatwick Express, South-eastern, and Southern services) about 0.4 miles. Westminster Station (Circle, District and Jubilee lines) about 0.7 miles.