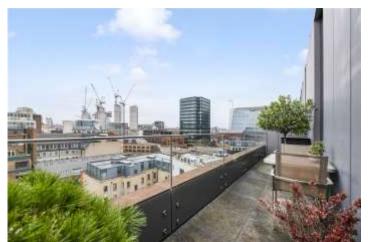

WELLINGTON HOUSE, BUCKINGHAM GATE, WESTMINSTER, SW1E £3,700,000 LEASEHOLD

LOCATED IN THE HEART OF WESTMINSTER - A FABULOUS THREE BEDROOM DUPLEX PENTHOUSE, SPREAD OVER THE EIGHTH AND NINTH FLOOR, WITH A WRAP AROUND BALCONY AND LARGE PRIVATE ROOF TERRACE (ABOUT 500 FT<sup>2</sup>), ON THE TENTH FLOOR, OFFERING SPECTACULAR FAR REACHING CITYSCSAPE VIEWS TOWARDS BUCKINGHAM PALACE, THE MALL, AND ST. JAMES'S PARK.