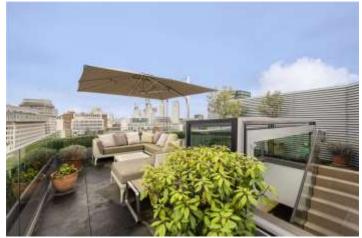

WELLINGTON HOUSE, BUCKINGHAM GATE, WESTMINSTER, SW1E £3,700,000 LEASEHOLD

LOCATED IN THE HEART OF WESTMINSTER - A FABULOUS THREE BEDROOM DUPLEX PENTHOUSE, SPREAD OVER THE EIGHTH AND NINTH FLOOR, WITH A WRAP AROUND BALCONY AND LARGE PRIVATE ROOF TERRACE (ABOUT 500 FT<sup>2</sup>), ON THE TENTH FLOOR, OFFERING SPECTACULAR FAR REACHING CITYSCSAPE VIEWS TOWARDS BUCKINGHAM PALACE, THE MALL, AND ST. JAMES'S PARK.