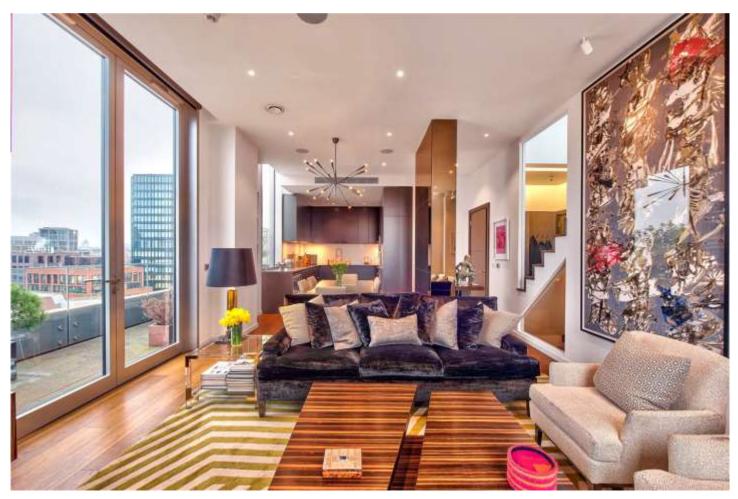

WELLINGTON HOUSE, BUCKINGHAM GATE, WESTMINSTER, SW1E £3,700,000 LEASEHOLD

LOCATED IN THE HEART OF WESTMINSTER - A FABULOUS THREE BEDROOM DUPLEX PENTHOUSE, SPREAD OVER THE EIGHTH AND NINTH FLOOR, WITH A WRAP AROUND BALCONY AND LARGE PRIVATE ROOF TERRACE (ABOUT 500 FT<sup>2</sup>), ON THE TENTH FLOOR, OFFERING SPECTACULAR FAR REACHING CITYSCSAPE VIEWS TOWARDS BUCKINGHAM PALACE, THE MALL, AND ST. JAMES'S PARK.

Paddington | 020 7467 5770 | paddington@winkworth.co.uk

**DESCRIPTION:** The building enjoys a dedicated 24-hour concierge team and passenger lifts to all floors. Located in Prime Central London, this development corners Buckingham Gate and Petty France, sitting opposite the iconic Taj Hotel and near the Wellington Barracks. This sumptuous penthouse pairs the artistic design with a high specification, including full home automation system, Gaggenau appliances, comfort cooling and underfloor heating throughout. Nearby transport links include St James's Park Station (Circle and District lines) about 0.2 miles. Victoria Station (Circle, District and Victoria lines) about 0.4 miles. London Victoria Station (Gatwick Express, South-eastern, and Southern services) about 0.4 miles. Westminster Station (Circle, District and Jubilee lines) about 0.7 miles.