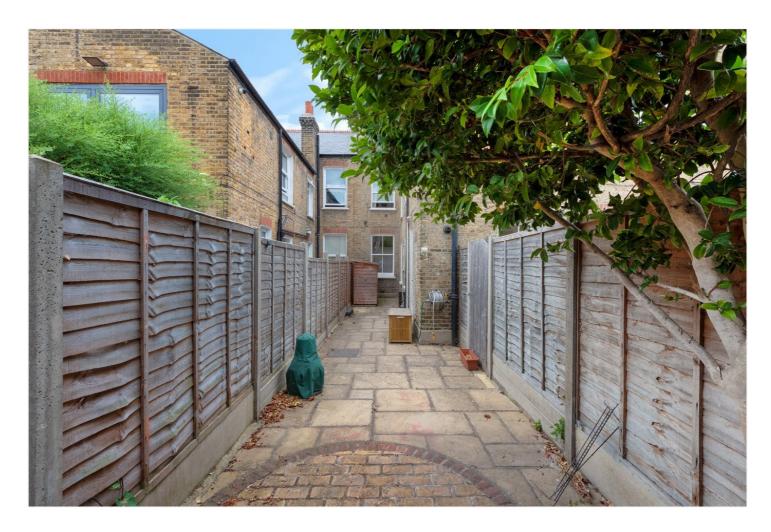

## **SUMMARY:**

NO ONWARD CHAIN - An attractive period ground floor maisonette presented in excellent decorative order. The accommodation comprises reception room with feature fireplace, double bedroom, single bedroom, stylish kitchen/breakfast room with ample storage space and spacious bathroom. The property is complimented by a beautiful private rear garden.