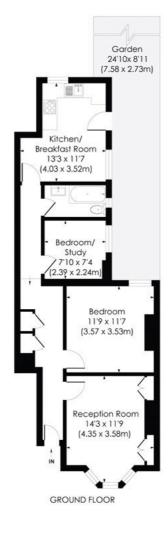

## **BICKERSTETH ROAD, SW17**

Approx. Gross Internal Floor Area

688 Sq. ft/63.92 Sq. m

© Pixangle Property Marketing Ltd. info@pixangle.com Tel: 0208 870 2118

pixangle

This floor plan has been prepared for the purpose of illustration only in accordance with the latest RICS code of measuring practice and is not to scale. All measurements and areas are approximate and whilst every effort has been made to ensure the accuracy of the plan contained here, no responsibility is taken for any error, omission or misstatement.

This floorplan is for illustration purposes only and is not to scale. The position and size of doors, windows, appliances and other features are approximate.

**Tooting** | 020 8767 5221 | tooting@winkworth.co.uk 17 Upper Tooting Road, London, SW17 7TS