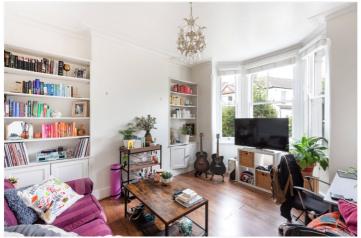

## **SUMMARY:**

NO ONWARD CHAIN - An attractive period ground floor maisonette presented in excellent decorative order. The accommodation comprises reception room with feature fireplace, double bedroom, single bedroom, stylish kitchen/breakfast room with ample storage space and spacious bathroom. The property is complimented by a beautiful private rear garden.