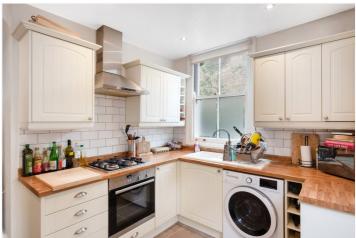

## **SUMMARY:**

NO ONWARD CHAIN - An attractive period ground floor maisonette presented in excellent decorative order. The accommodation comprises reception room with feature fireplace, double bedroom, single bedroom, stylish kitchen/breakfast room with ample storage space and spacious bathroom. The property is complimented by a beautiful private rear garden.