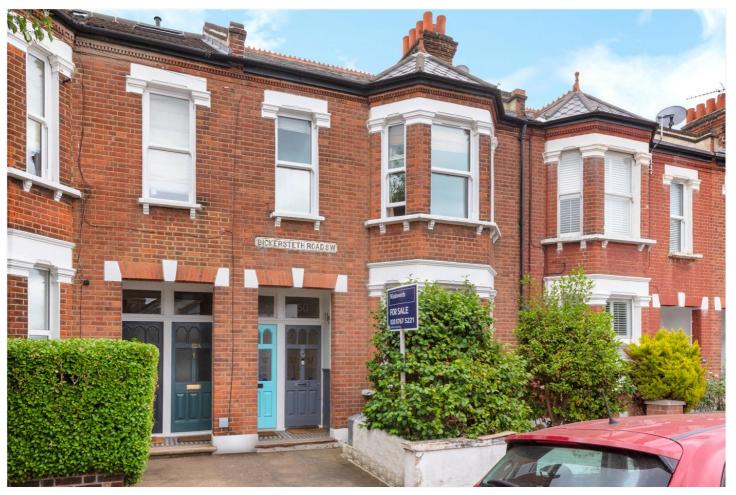

BICKERSTETH ROAD, SW17 £500,000 LEASEHOLD

## AN ATTRACTIVE PERIOD GROUND FLOOR TWO BEDROOM MAISONETTE PRESENTED IN EXCELLENT DECORATIVE ORDER

 $\textbf{Tooting} \mid 020\ 8767\ 5221 \mid tooting@winkworth.co.uk\ 17\ Upper\ Tooting\ Road, \\ London,\ SW17\ 7TS$ 

## **SUMMARY:**

NO ONWARD CHAIN - An attractive period ground floor maisonette presented in excellent decorative order. The accommodation comprises reception room with feature fireplace, double bedroom, single bedroom, stylish kitchen/breakfast room with ample storage space and spacious bathroom. The property is complimented by a beautiful private rear garden.