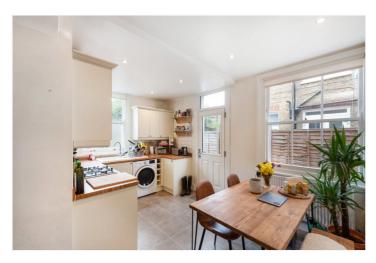

## **SUMMARY:**

NO ONWARD CHAIN - An attractive period ground floor maisonette presented in excellent decorative order. The accommodation comprises reception room with feature fireplace, double bedroom, single bedroom, stylish kitchen/breakfast room with ample storage space and spacious bathroom. The property is complimented by a beautiful private rear garden.