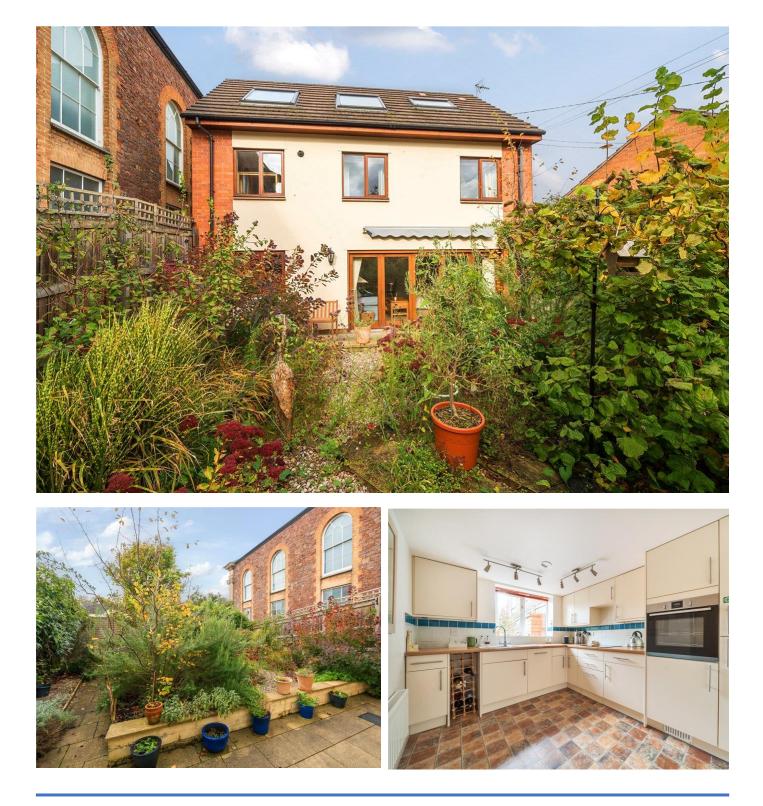

# Little Lark, 16a Waresfoot Drive, Crediton, EX17 2DG Guide Price £345,000

Introducing this fantastic three bedroom detached house situated in a sought after and most convenient residential area with enclosed south facing gardens, spacious and light accommodation and garage. The property is being offered with no onward chain.

Outside, the gardens are well laid out and designed with ease of

The property, which enjoys a sunny south facing aspect, and benefits from enclosed and easy to maintain rear gardens, was designed by local architect Eddie Holden, and built by wellregarded local builders, R J Salter and Sons in 2011. The accommodation is light and airy, with much emphasis put on allowing the south facing light to flood the accommodation. From the street level you enter a spacious hallway with two double bedrooms at the rear (facing south), with a door from bedroom three / study which leads into the integral garage which has lighting and power, as well as the main bathroom with double shower cubicle. A wide staircase leads down to a large open plan living room with floor to ceiling book shelves, and bi-folding doors to the garden. This lower ground level also houses the kitchen, with plenty of work space and integrated appliances, as well as a utility room, and downstairs cloakroom.

On the first floor level is a very spacious master bedroom suite, with dual aspect, and two large Velux windows to the south. There is an

maintenance in mind, yet very well stocked with a variety of mature shrubs providing a pretty display when in bloom. There is a pedestrian gate linking to the footpath that runs between Waresfoot Drive and the High Street.