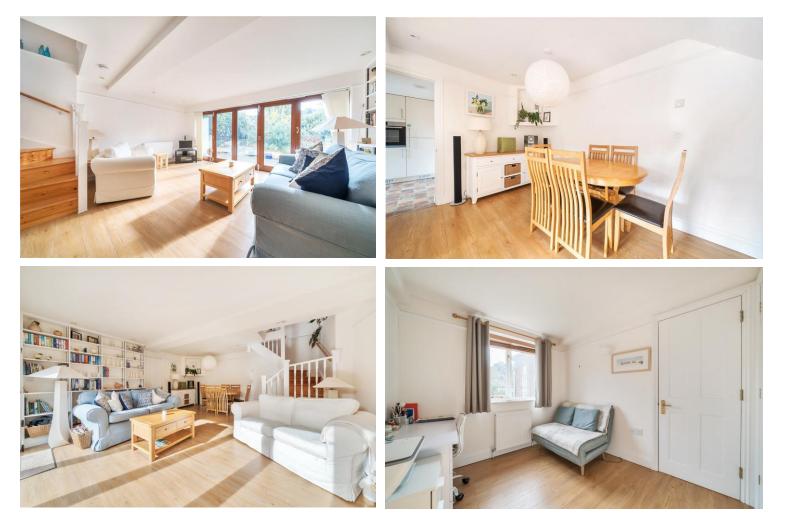

Outside, the gardens are well laid out and designed with ease of

The property, which enjoys a sunny south facing aspect, and benefits from enclosed and easy to maintain rear gardens, was designed by local architect Eddie Holden, and built by wellregarded local builders, R J Salter and Sons in 2011. The accommodation is light and airy, with much emphasis put on allowing the south facing light to flood the accommodation. From the street level you enter a spacious hallway with two double bedrooms at the rear (facing south), with a door from bedroom three / study which leads into the integral garage which has lighting and power, as well as the main bathroom with double shower cubicle. A wide staircase leads down to a large open plan living room with floor to ceiling book shelves, and bi-folding doors to the garden. This lower ground level also houses the kitchen, with plenty of work space and integrated appliances, as well as a utility room, and downstairs cloakroom.