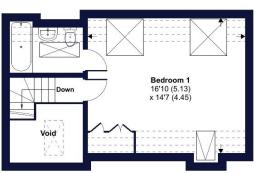

### Waresfoot Drive, Crediton, EX17

Approximate Area = 959 sq ft / 89 sq m (excludes void)

Garage = 140 sq ft / 13 sq m

Total = 1185 sq ft / 109.9 sq m For identification only - Not to scale

Limited Use Area(s) = 86 sq ft / 7.9 sq m

FIRST FLOOR

Floor plan produced in accordance with RICS Property Measurement Standards incorporating International Property Measurement Standards (IPMS2 Residential). © n/checom 2023. Produced for Winkworth. REF: 1049085