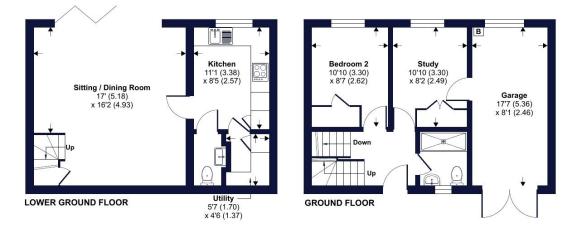

### Waresfoot Drive, Crediton, EX17

Approximate Area = 959 sq ft / 89 sq m (excludes void)

Garage = 140 sq ft / 13 sq m

Total = 1185 sq ft / 109.9 sq m For identification only - Not to scale

Limited Use Area(s) = 86 sq ft / 7.9 sq m

FIRST FLOOR

Floor plan produced in accordance with RICS Property Measurement Standards incorporating International Property Measurement Standards (IPMS2 Residential). © n/checom 2023. Produced for Winkworth. REF: 1049085