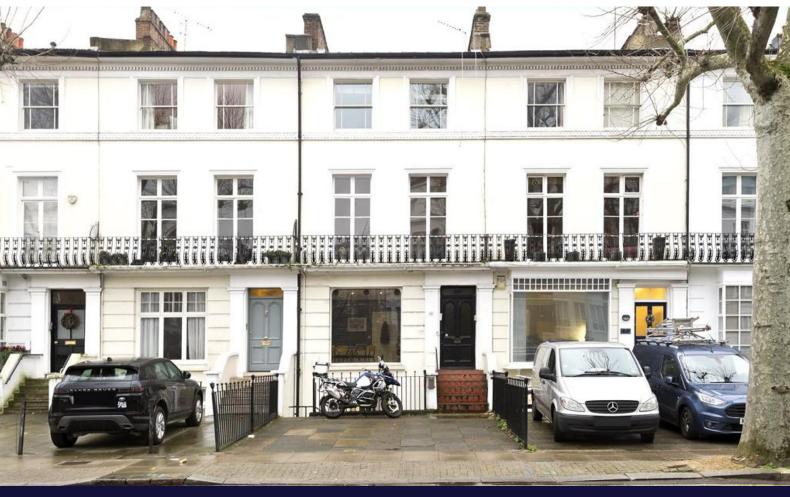

**49 Marloes Road**Kensington, W8 6LA

A TRULY FANTASTIC AND IMMENSELY PRIVATE, SELF-CONTAINED AND SPRAWLING OFFICE SPACE IN THE HEART OF KENSINGTON, W8.

**2,134 sq ft** (198.26 sq m)

- Substantial two floor offices
- Excellent internal condition
- Wealth of defined and private office spaces
- Private Courtyard
- Off street parking
- Self-contained kitchen and washrooms

### Description

A truly fantastic and immensely private, self-contained and sprawling office space in the heart of Kensington. Enjoy the benefits of its own private entrance in addition to the shared main hallway, this flat fronted period building commands presence whilst delivering an incredibly convenient and flexible suite of office accommodation with numerous individual features including a boardroom, private courtyard and off street parking for one car.

#### Location

Marloes Road runs to the south of Kensington High Street in one of London's most affluent districts, thereby enjoying fantastic shopping, dining, transport and entertainment facilities. Kensington Gardens and Hyde Park are a short stroll away with the High Street Underground (Circle & District lines) being within easy reach. Further transport hubs at Gloucester Road and Earls Court are close by (District & Piccadilly lines) with immediate access onto the A4 highway towards Heathrow and into Knightsbridge from the property itself.