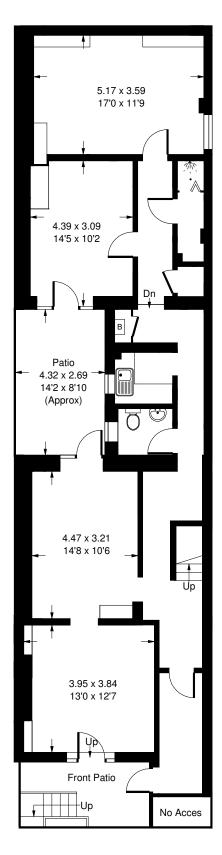

Approx. Gross Internal Area 198.3 sq m / 2134 sq ft

**Lower Ground Floor** 

**Raised Ground Floor**