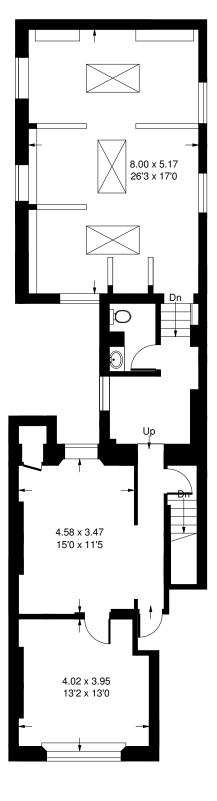

Approx. Gross Internal Area 198.3 sq m / 2134 sq ft

**Lower Ground Floor** 

**Raised Ground Floor**