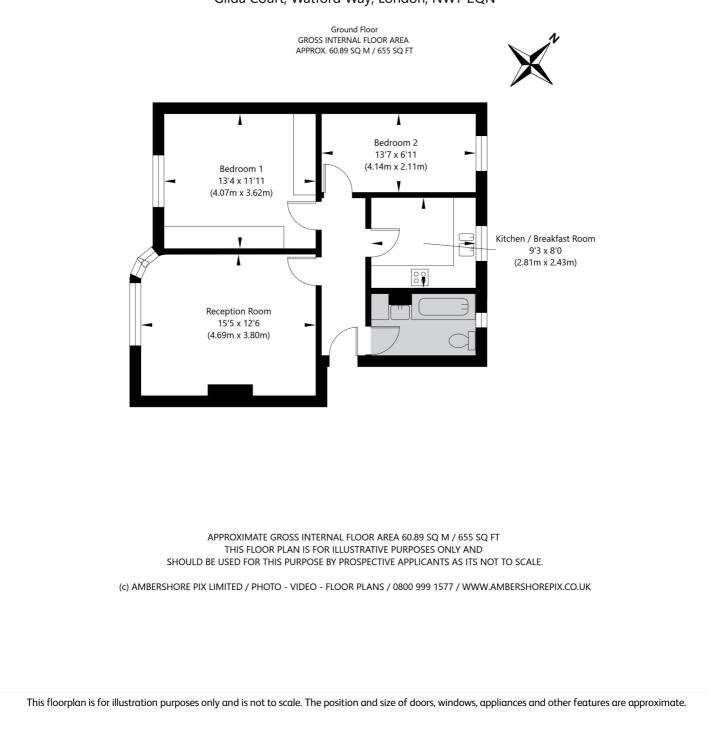

#### **DESCRIPTION:**

A two bedroom apartment in need of modernisation location off the Watford Way (A41) the apartment comprises separate kitchen, good sized living room, two double bedrooms and family bathroom. For more information or to arrange a viewing please call 0208 202 1031. Leasehold. Chain free.

#### AT A GLANCE

- TWO DOUBLE BEDROOMS
- GROUND FLOOR
- PURPOSE BUILT BLOCK
- IN NEED OF MODERNISATION
- LEASE 104 YEARS
- GREAT BUY TO LET

Winkworth

Hendon | 020 8202 1031 | hendon@winkworth.co.uk

for every step...