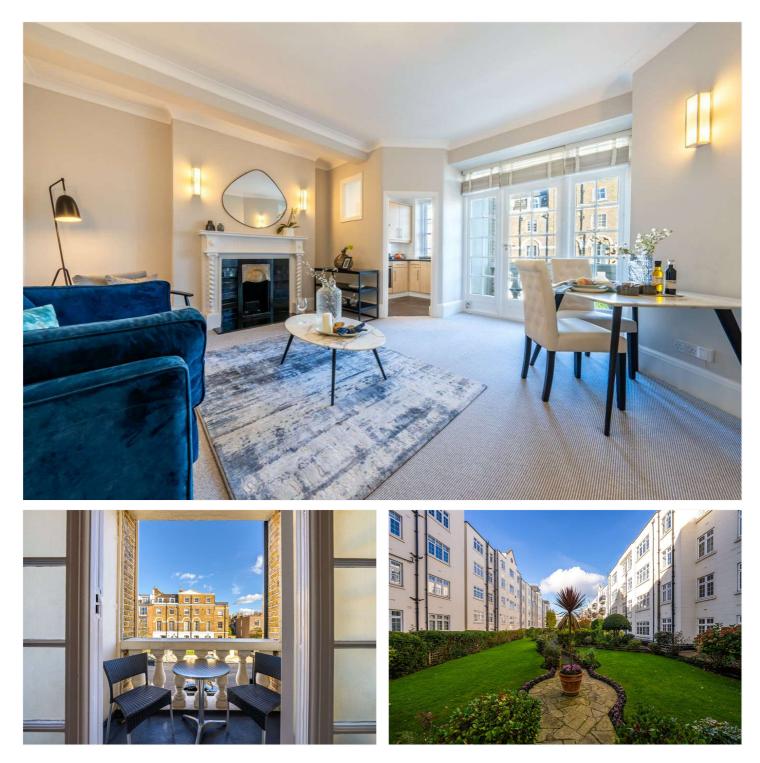

# CLIFTON COURT, LONDON, NW8 **£495 PER WEEK / £2,145 PER MONTH** UNFURNISHED

A beautiful bright well-proportioned one bedroom second floor apartment in excellent condition forming part of this well-known sought-after purpose-built block with wonderful communal gardens and a porter. The apartment is ready for immediate occupation, and offers a wealth of natural light with access to a balcony overlooking Northwick Terrace. Clifton Court is located on the border of both Little Venice and St John's Wood, close to all the local amenities offered by both areas including, boutiques shops, cafes, the famous Regents Canal (0.1 mile), Lord's Cricket Ground (0.7 miles) and the Underground at Warwick Avenue (Bakerloo line - 0.4 miles).

Double Bedroom | Bathroom | Reception Room | Kitchen | Balcony | Communal Gardens | Porterage