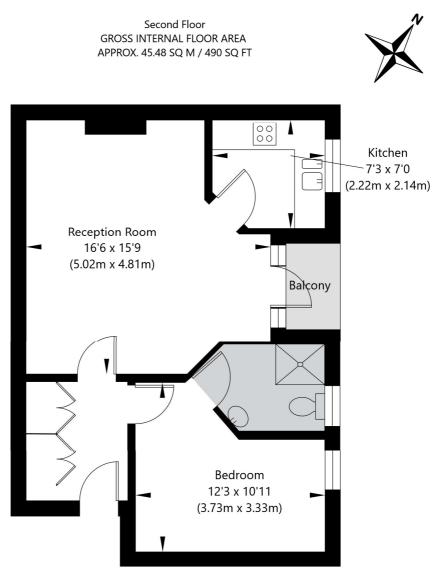

### Clifton Court, Northwick Terrace, London NW8 8HX

APPROXIMATE GROSS INTERNAL FLOOR AREA 45.48 SQ M / 490 SQ FT THIS FLOOR PLAN IS FOR ILLUSTRATIVE PURPOSES ONLY AND SHOULD BE USED FOR THIS PURPOSE BY PROSPECTIVE APPLICANTS AS ITS NOT TO SCALE.