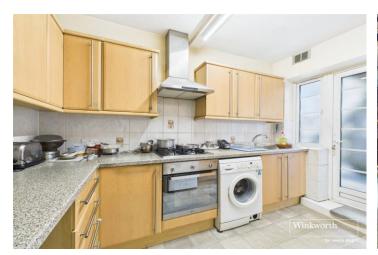

## **DESCRIPTION:**

Set within a well-maintained purpose-built block, this generously proportioned three-bedroom apartment offers an ideal opportunity for both first-time buyers and investors alike. Perfectly positioned on the first floor, the property is chain-free and conveniently located just a short walk from Hendon Central Station (Northern Line), offering quick and easy access into Central London and beyond. The accommodation boasts a bright and spacious reception room, ideal for entertaining or relaxing, enhanced by a large window that floods the room with natural light. The separate kitchen is fully fitted with ample storage and workspace, and includes integrated appliances, making it a practical and functional space for everyday cooking.