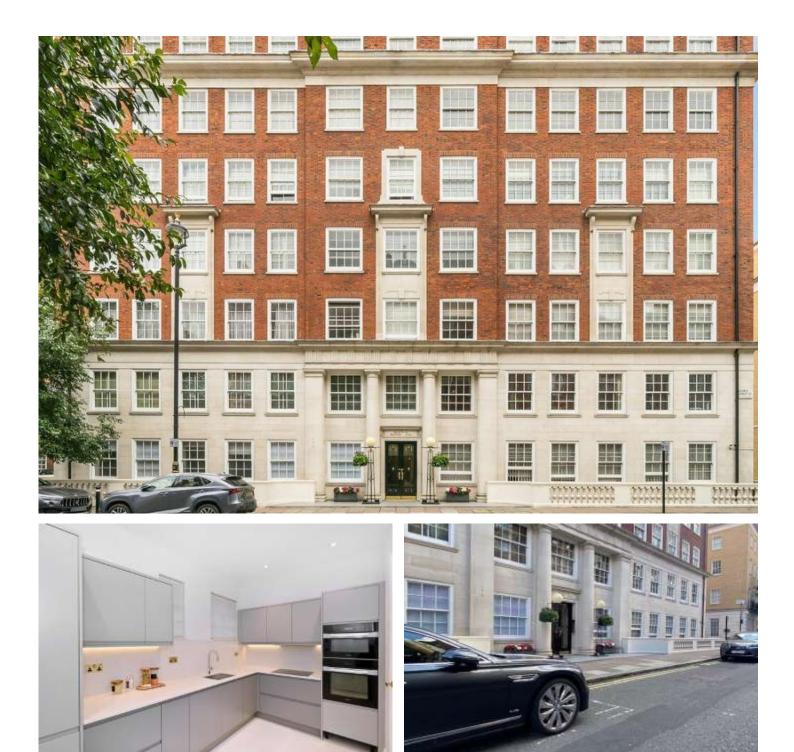

BRYANSTON COURT, GEORGE STREET, MARYLEBONE, W1H **£3,250,000 LEASEHOLD** 

AN EXQUISITE THREE DOUBLE SUITED BEDROOM LATERAL APARTMENT, WHICH HAS BEEN RECENTLY REFURBISHED TO AN EXACTING STANDARD AND SITUATED ON THE THIRD FLOOR (WITH LIFT) OF A PRIME MARYLEBONE PORTERED MANSION BLOCK.