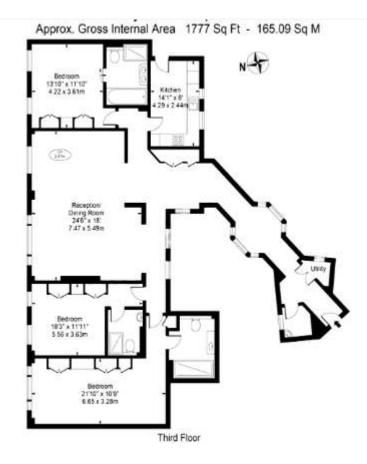

LEASE: ABOUT 138 YEARS UNEXPIRED | SERVICE CHARGE: ABOUT £15,000 PER ANNUM | GROUND RENT: PEPPERCORN | COUNCIL TAX: H

for every step ...

for every step ...

This floorplan is for illustration purposes only and is not to scale. The position and size of doors, windows, appliances and other features are approximate.