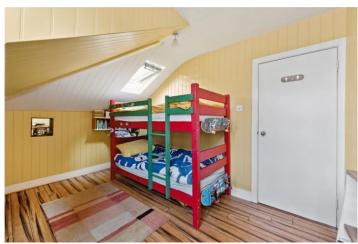

## **DESCRIPTION:**

A 1043 sq. ft. two double bedroom flat set on the top floor within this bay fronted Victorian mansion block in the Barnsbury Conservation Area.

The flat is well laid out with a North facing double bedroom, an East facing main bedroom, family bathroom with a bathtub and separate toilet, a separate kitchen with east to west facing Velux windows and ample storage in the eaves, and a south facing living room area. To the rear of the building is a well-maintained communal garden.