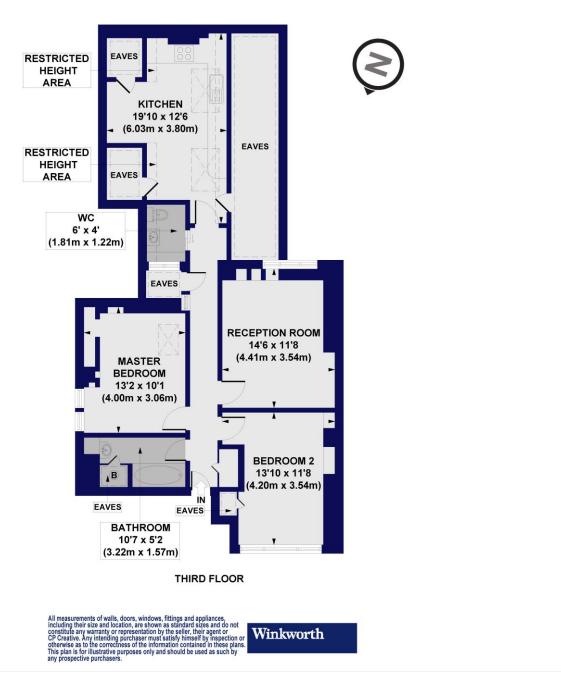

## **Bures House Offord Road, N1**

Approx. Gross Internal Floor Area 1043 sq. ft / 96.91 sq. m (Including Restricted Height Area & Eaves) Approx. Gross Internal Floor Area 802 sq. ft / 74.54 sq. m (Excluding Restricted Height Area & Eaves)

This floorplan is for illustration purposes only and is not to scale. The position and size of doors, windows, appliances and other features are approximate.