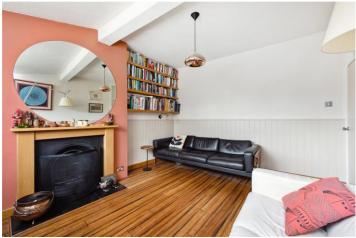

## **DESCRIPTION:**

A 1043 sq. ft. two double bedroom flat set on the top floor within this bay fronted Victorian mansion block in the Barnsbury Conservation Area.

The flat is well laid out with a North facing double bedroom, an East facing main bedroom, family bathroom with a bathtub and separate toilet, a separate kitchen with east to west facing Velux windows and ample storage in the eaves, and a south facing living room area. To the rear of the building is a well-maintained communal garden.