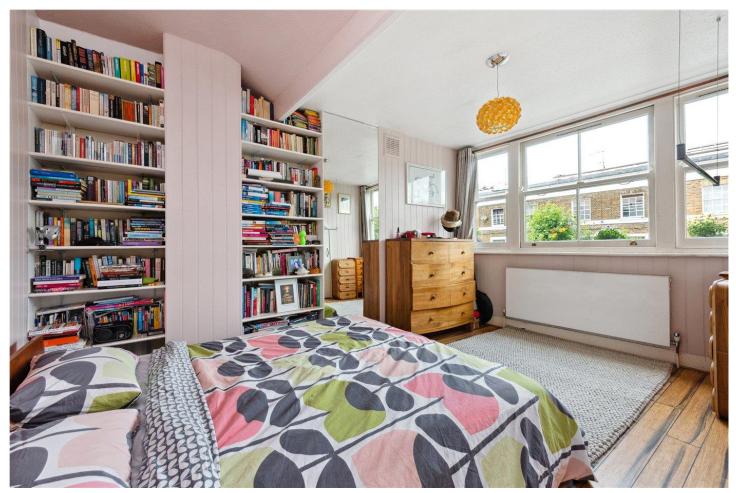

## **DESCRIPTION:**

A 1043 sq. ft. two double bedroom flat set on the top floor within this bay fronted Victorian mansion block in the Barnsbury Conservation Area.

The flat is well laid out with a North facing double bedroom, an East facing main bedroom, family bathroom with a bathtub and separate toilet, a separate kitchen with east to west facing Velux windows and ample storage in the eaves, and a south facing living room area. To the rear of the building is a well-maintained communal garden.