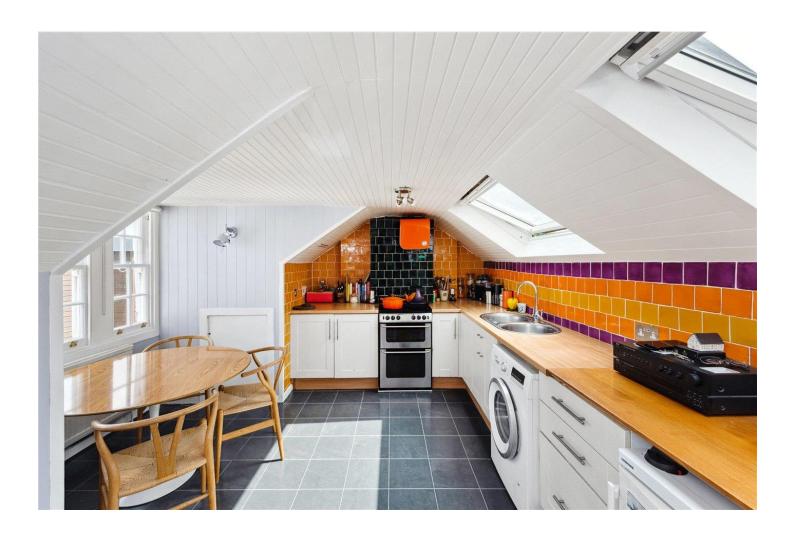

## **DESCRIPTION:**

A 1043 sq. ft. two double bedroom flat set on the top floor within this bay fronted Victorian mansion block in the Barnsbury Conservation Area.

The flat is well laid out with a North facing double bedroom, an East facing main bedroom, family bathroom with a bathtub and separate toilet, a separate kitchen with east to west facing Velux windows and ample storage in the eaves, and a south facing living room area. To the rear of the building is a well-maintained communal garden.