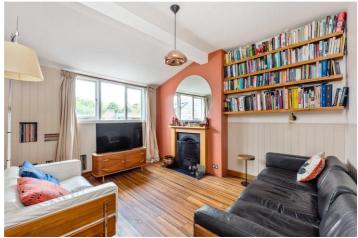

## **DESCRIPTION:**

A 1043 sq. ft. two double bedroom flat set on the top floor within this bay fronted Victorian mansion block in the Barnsbury Conservation Area.

The flat is well laid out with a North facing double bedroom, an East facing main bedroom, family bathroom with a bathtub and separate toilet, a separate kitchen with east to west facing Velux windows and ample storage in the eaves, and a south facing living room area. To the rear of the building is a well-maintained communal garden.