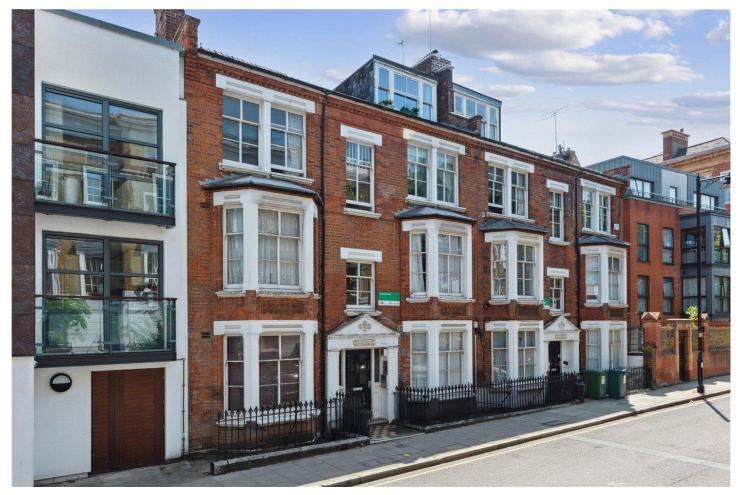

## **DESCRIPTION:**

A 1043 sq. ft. two double bedroom flat set on the top floor within this bay fronted Victorian mansion block in the Barnsbury Conservation Area.

The flat is well laid out with a North facing double bedroom, an East facing main bedroom, family bathroom with a bathtub and separate toilet, a separate kitchen with east to west facing Velux windows and ample storage in the eaves, and a south facing living room area. To the rear of the building is a well-maintained communal garden.

All the amenities of Upper Street are a short distance away with its great mix of shops, bars and restaurants. The apartment is located within Bures House, a small block located in the mid tree lined section of Offord Road on the South side. It is only 0.2 miles of Highbury & Islington station (Victoria, Mildmay and Windrus Lines), and 0.4 miles to Caledonian Road & Barnsbury station (Mildmay Line).