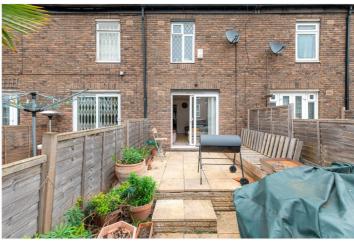

## **DESCRIPTION:**

This spacious freehold three bedroom town house is located just moments from the wonders of Portobello Market and Golborne Road. The terrace house is laid out over three storeys. The ground floor includes a WC, large fully fitted eat-in kitchen which leads out to a large living room, and private patio garden. On the first floor there are two double bedrooms and an en-suite bathroom. The top floor comprises of one further double bedroom and a family bathroom. The house feels incredibly light throughout and would make an ideal family home or investment.

## **AT A GLANCE**

- Freehold House
- Three Double Bedrooms
- South Facing Private Garden
- Two Bathrooms and a WC
- Eat-in Kitchen
- Gated Community
- EPC Rating C
- Bright and Spacious Property

Notting Barn Road
Approx. Gross Internal Area 1218 Sq Ft - 113.16 Sq M