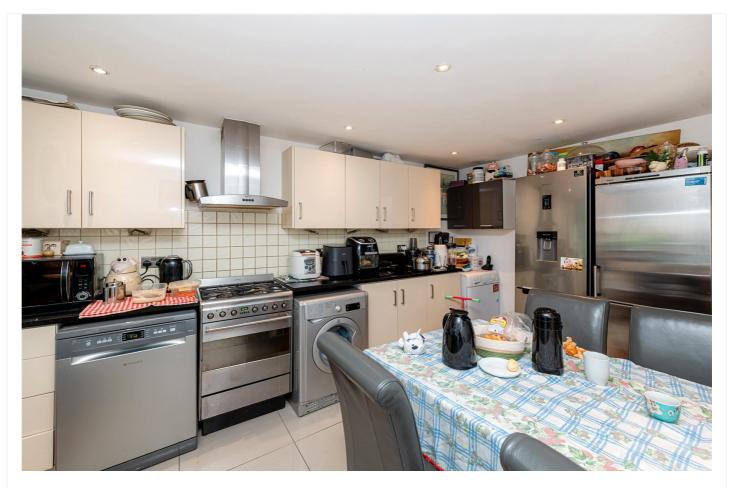

## **DESCRIPTION:**

This spacious freehold three bedroom town house is located just moments from the wonders of Portobello Market and Golborne Road. The terrace house is laid out over three storeys. The ground floor includes a WC, large fully fitted eat-in kitchen which leads out to a large living room, and private patio garden. On the first floor there are two double bedrooms and an en-suite bathroom. The top floor comprises of one further double bedroom and a family bathroom. The house feels incredibly light throughout and would make an ideal family home or investment.

## **AT A GLANCE**

- Freehold House
- Three Double Bedrooms
- South Facing Private Garden
- Two Bathrooms and a WC
- Eat-in Kitchen
- Gated Community
- EPC Rating C
- Bright and Spacious Property

Notting Barn Road
Approx. Gross Internal Area 1218 Sq Ft - 113.16 Sq M