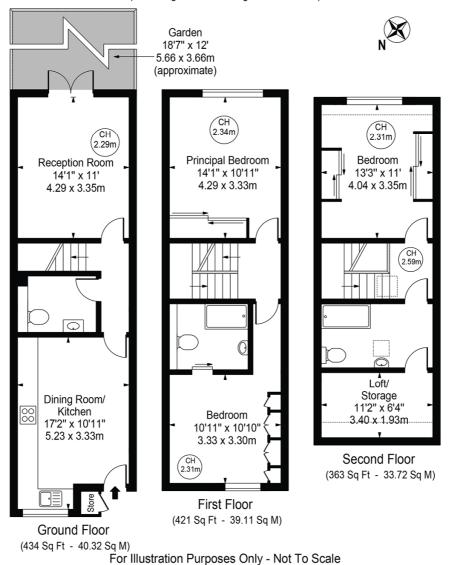

## **AT A GLANCE**

- Freehold House
- Three Double Bedrooms
- South Facing Private Garden
- Two Bathrooms and a WC
- Eat-in Kitchen
- Gated Community
- EPC Rating C
- Bright and Spacious Property

Notting Barn Road
Approx. Gross Internal Area 1218 Sq Ft - 113.16 Sq M

(Including Restricted Height Area & Excluding Store)

Approx. Gross Internal Area 1191 Sq Ft - 110.65 Sq M

(Excluding Restricted Height Area & Store)

This floor plan should be used as a general outline for guidance only and does not constitute in whole or in part an offer or contract.

Copyright Morriarti Photography & Design LTD

This floorplan is for illustration purposes only and is not to scale. The position and size of doors, windows, appliances and other features are approximate.