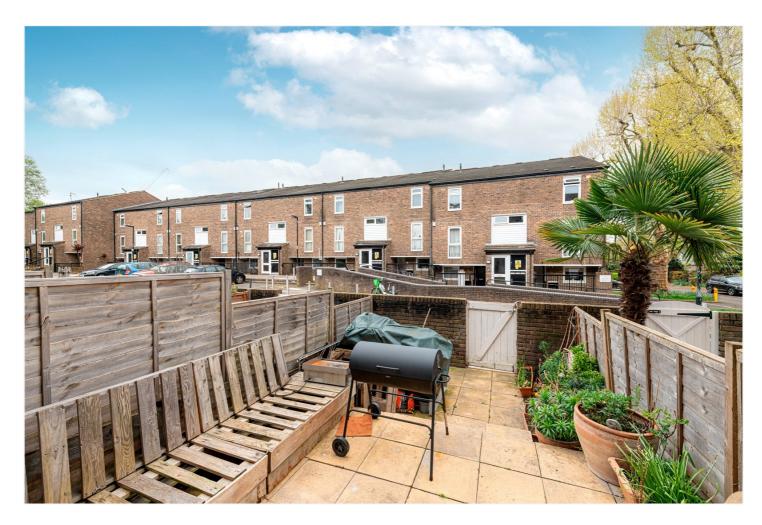

## **DESCRIPTION:**

This spacious freehold three bedroom town house is located just moments from the wonders of Portobello Market and Golborne Road. The terrace house is laid out over three storeys. The ground floor includes a WC, large fully fitted eat-in kitchen which leads out to a large living room, and private patio garden. On the first floor there are two double bedrooms and an en-suite bathroom. The top floor comprises of one further double bedroom and a family bathroom. The house feels incredibly light throughout and would make an ideal family home or investment.

## **AT A GLANCE**

- Freehold House
- Three Double Bedrooms
- South Facing Private Garden
- Two Bathrooms and a WC
- Eat-in Kitchen
- Gated Community
- EPC Rating C
- Bright and Spacious Property

Notting Barn Road
Approx. Gross Internal Area 1218 Sq Ft - 113.16 Sq M