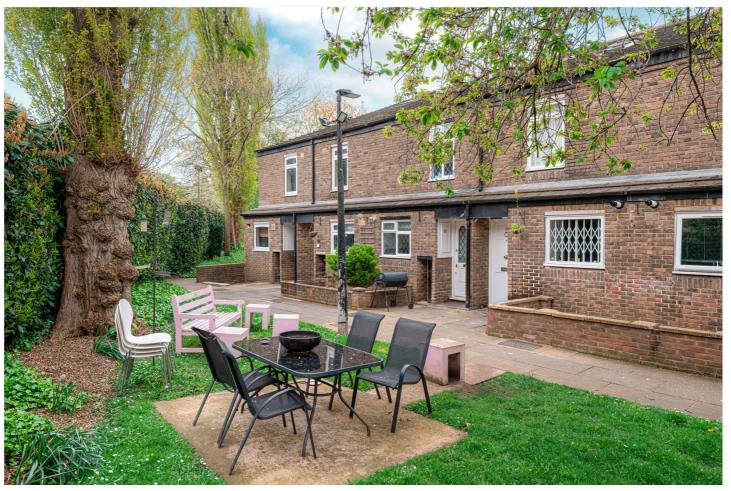

## **DESCRIPTION:**

This spacious freehold three bedroom town house is located just moments from the wonders of Portobello Market and Golborne Road. The terrace house is laid out over three storeys. The ground floor includes a WC, large fully fitted eat-in kitchen which leads out to a large living room, and private patio garden. On the first floor there are two double bedrooms and an en-suite bathroom. The top floor comprises of one further double bedroom and a family bathroom. The house feels incredibly light throughout and would make an ideal family home or investment.

## **AT A GLANCE**

- Freehold House
- Three Double Bedrooms
- South Facing Private Garden
- Two Bathrooms and a WC
- Eat-in Kitchen
- Gated Community
- EPC Rating C
- Bright and Spacious Property

Notting Barn Road
Approx. Gross Internal Area 1218 Sq Ft - 113.16 Sq M