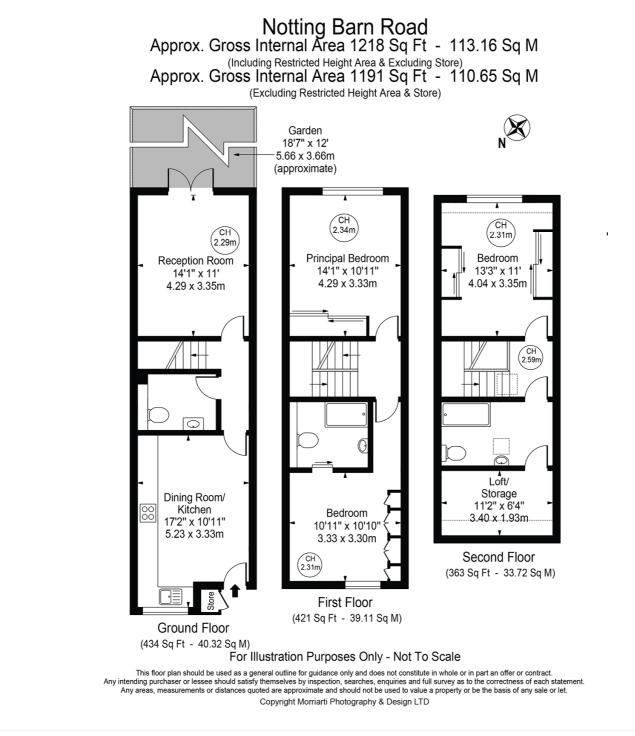

#### AT A GLANCE

- Freehold House
- Three Double Bedrooms
- South Facing Private Garden
- Two Bathrooms and a WC
- Eat-in Kitchen
- Gated Community
- EPC Rating C
- Bright and Spacious Property

This floorplan is for illustration purposes only and is not to scale. The position and size of doors, windows, appliances and other features are approximate.