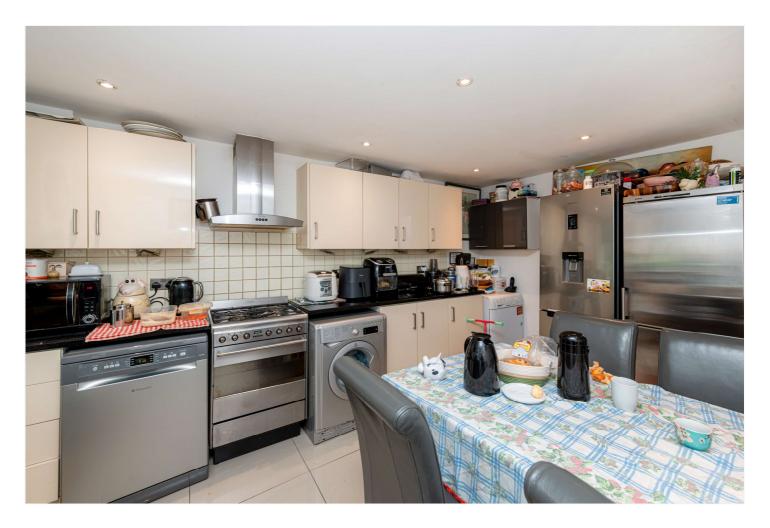

#### **DESCRIPTION:**

This spacious freehold three bedroom town house is located just moments from the wonders of Portobello Market and Golborne Road. The terrace house is laid out over three storeys. The ground floor includes a WC, large fully fitted eat-in kitchen which leads out to a large living room, and private patio garden. On the first floor there are two double bedrooms and an en-suite bathroom. The top floor comprises of one further double bedroom and a family bathroom. The house feels incredibly light throughout and would make an ideal family home or investment.

#### AT A GLANCE

- Freehold House
- Three Double Bedrooms
- South Facing Private Garden
- Two Bathrooms and a WC
- Eat-in Kitchen
- Gated Community
- EPC Rating C
- Bright and Spacious Property

This floorplan is for illustration purposes only and is not to scale. The position and size of doors, windows, appliances and other features are approximate.