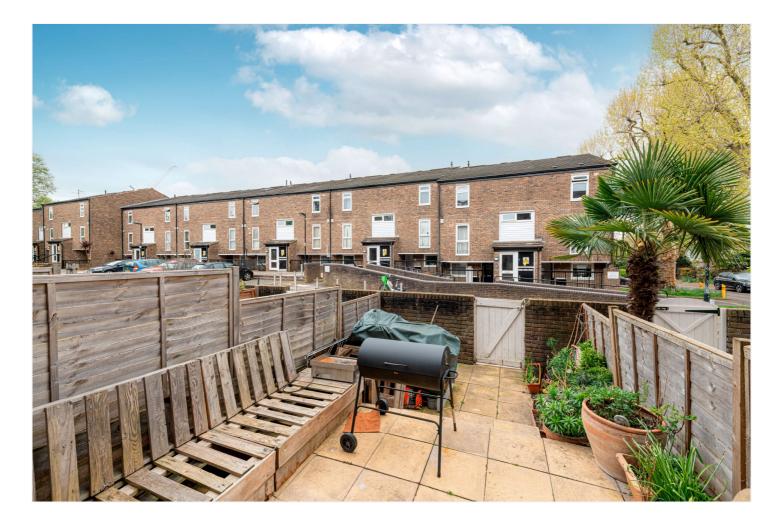

#### **DESCRIPTION:**

This spacious freehold three bedroom town house is located just moments from the wonders of Portobello Market and Golborne Road. The terrace house is laid out over three storeys. The ground floor includes a WC, large fully fitted eat-in kitchen which leads out to a large living room, and private patio garden. On the first floor there are two double bedrooms and an en-suite bathroom. The top floor comprises of one further double bedroom and a family bathroom. The house feels incredibly light throughout and would make an ideal family home or investment.

#### AT A GLANCE

- Freehold House
- Three Double Bedrooms
- South Facing Private Garden
- Two Bathrooms and a WC
- Eat-in Kitchen
- Gated Community
- EPC Rating C
- Bright and Spacious Property

This floorplan is for illustration purposes only and is not to scale. The position and size of doors, windows, appliances and other features are approximate.