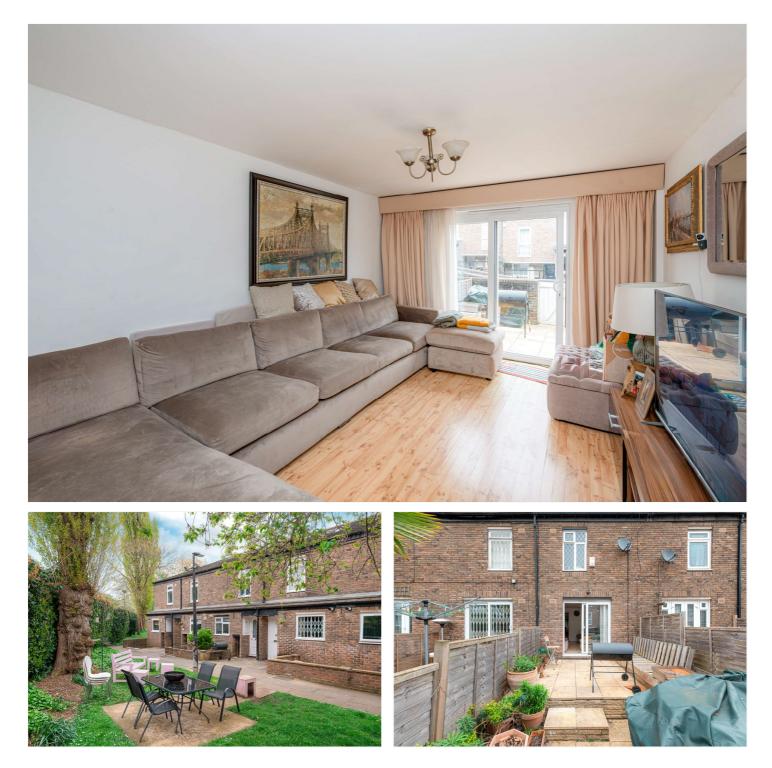

#### **DESCRIPTION:**

This spacious freehold three bedroom town house is located just moments from the wonders of Portobello Market and Golborne Road. The terrace house is laid out over three storeys. The ground floor includes a WC, large fully fitted eat-in kitchen which leads out to a large living room, and private patio garden. On the first floor there are two double bedrooms and an en-suite bathroom. The top floor comprises of one further double bedroom and a family bathroom. The house feels incredibly light throughout and would make an ideal family home or investment.

#### AT A GLANCE

- Freehold House
- Three Double Bedrooms
- South Facing Private Garden
- Two Bathrooms and a WC
- Eat-in Kitchen
- Gated Community
- EPC Rating C
- Bright and Spacious Property

This floorplan is for illustration purposes only and is not to scale. The position and size of doors, windows, appliances and other features are approximate.